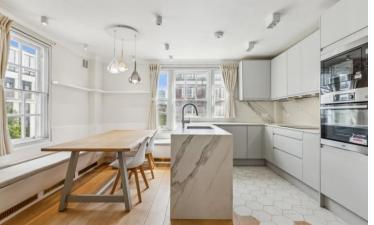

The apartment is located on the sixth floor and comprises three bedrooms, reception room, and dining room. A modern kitchen with integrated appliances, bathroom, shower room and bespoke built-in storage throughout.