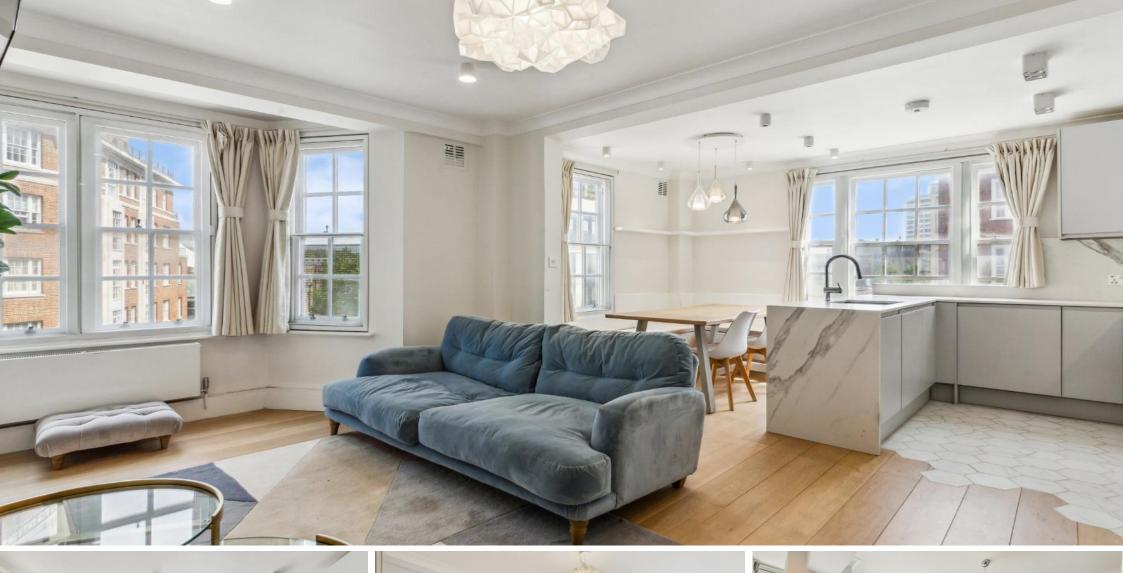

The apartment is located on the sixth floor and comprises three bedrooms, reception room, and dining room. A modern kitchen with integrated appliances, bathroom, shower room and bespoke built-in storage throughout.