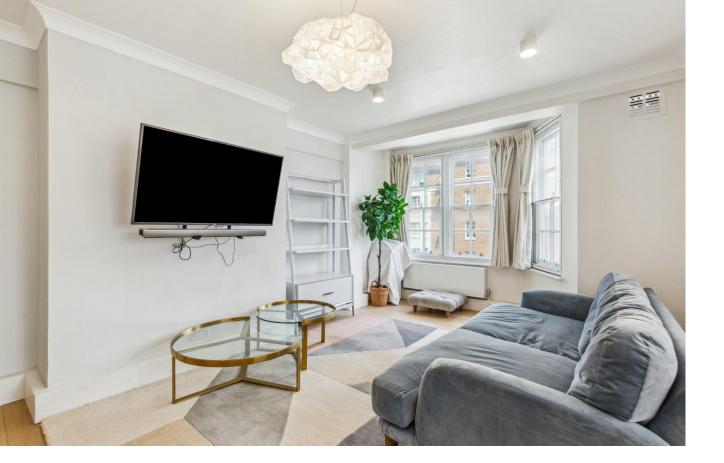

The apartment is located on the sixth floor and comprises three bedrooms, reception room, and dining room. A modern kitchen with integrated appliances, bathroom, shower room and bespoke built-in storage throughout.