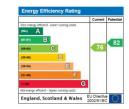

## Minimum Term: Deposit Required: Local Authority: Council Tax Band: EPC Rating: C

12 months Five weeks City of Westminster F