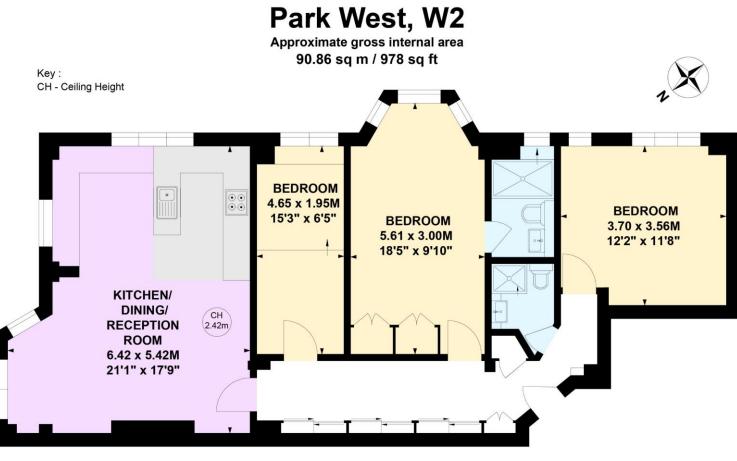

The apartment is located on the sixth floor and comprises three bedrooms, reception room, and dining room. A modern kitchen with integrated appliances, bathroom, shower room and bespoke built-in storage throughout.

## **Sixth Floor**

Not to scale, for guidance only and must not be relied upon as a statement of fact.

All measurements and areas are approximate only

Chesterton UK Services Limited trading as Chestertons for themselves and for the vendor of this property whose agents they are, give notice that (i) these particulars do not constitute any part of an offer or contract, (ii) all statements contained within these particulars are made without responsibility on the part of Chestertons or the vendor, (iii) whilst made in good faith, none of the statements contained within these particulars are to be relied upon as a statement or representation of fact, (iv) any intending purchasers must satisfy themselves by inspection or otherwise as to the correctness of each of the statements contained within these particulars, (v) the vendor does not make or give either Chestertons or any person in their employment any authority to make or give representation or warranty whatsoever in relation to this property. Wide angle lenses may be used. @Copyright Chestertons | Chesterton Global Ltd | Registered Office 40 Connaught Street, Hyde Park, London W2 2AB Registered Company Number 05334580.