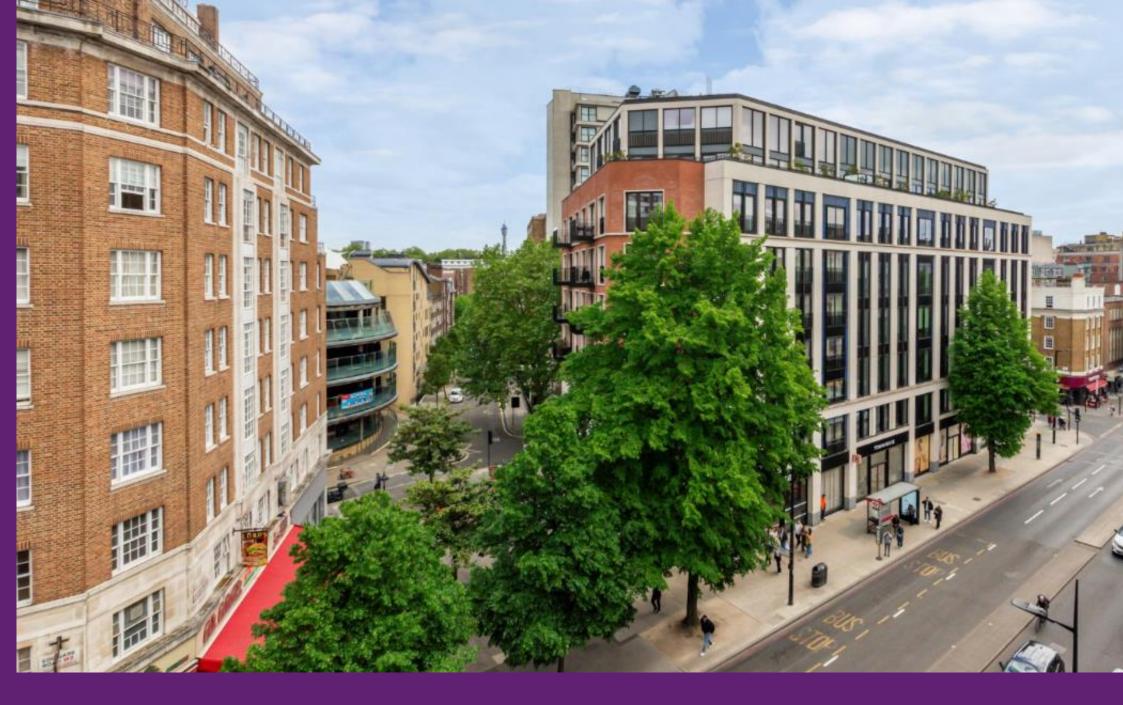

Park West Marble Arch, W2

A south facing 975 sqft apartment on the Hyde Park Estate. Park West is a well located, portered block with a lift; and is a short distance away from Hyde Park, Oxford Street and The West End.

Park West is well located for access to transport including Paddington Station (Underground, Overground, Heathrow Express & Crossrail 2018/19) and Marble Arch Underground Station both being a short walk away, as well as the A40 Westway.