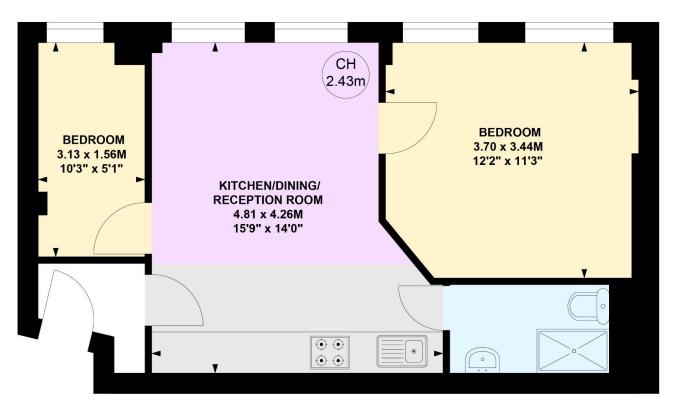

## Park West, W2

## Approximate gross internal area 41.30 sq m / 444 sq ft

Key:

CH - Ceiling Height

## Fifth Floor

Not to scale, for guidance only and must not be relied upon as a statement of fact. All measurements and areas are approximate only