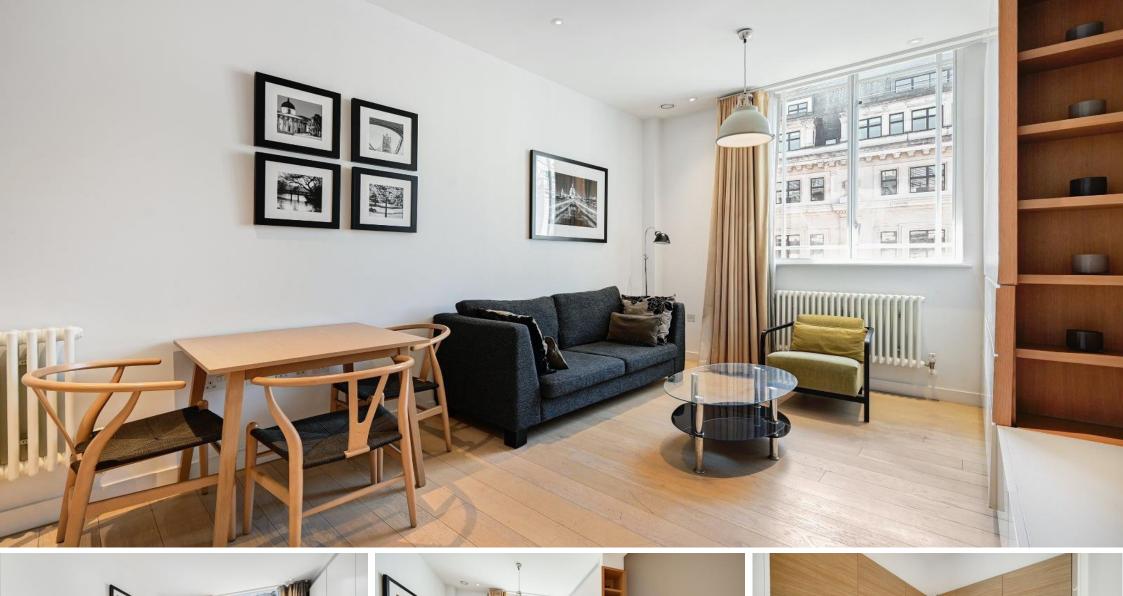

Regent Street Marylebone, W1B

CHESTERTONS

This spacious upper floor apartment boasts a prime location in the heart of the bustling town centre. The property offers a stylish and contemporary living space, featuring one generously sized bedroom. The apartment comes fully furnished, providing a comfortable and convenient living environment for the discerning tenant.

- 1 Bedroom
- 1 Reception
- 1 Bathroom
- Upper floor
- Lift
- Furnished