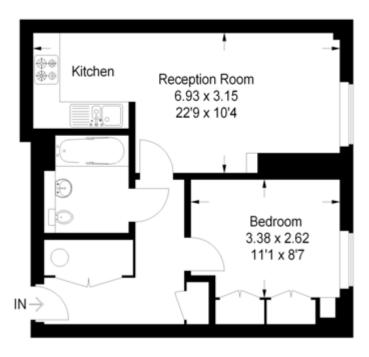

## Regent Street, W1B

Approximate Gross Internal Area 44.3 sq m / 477 sq ft

**Third Floor**