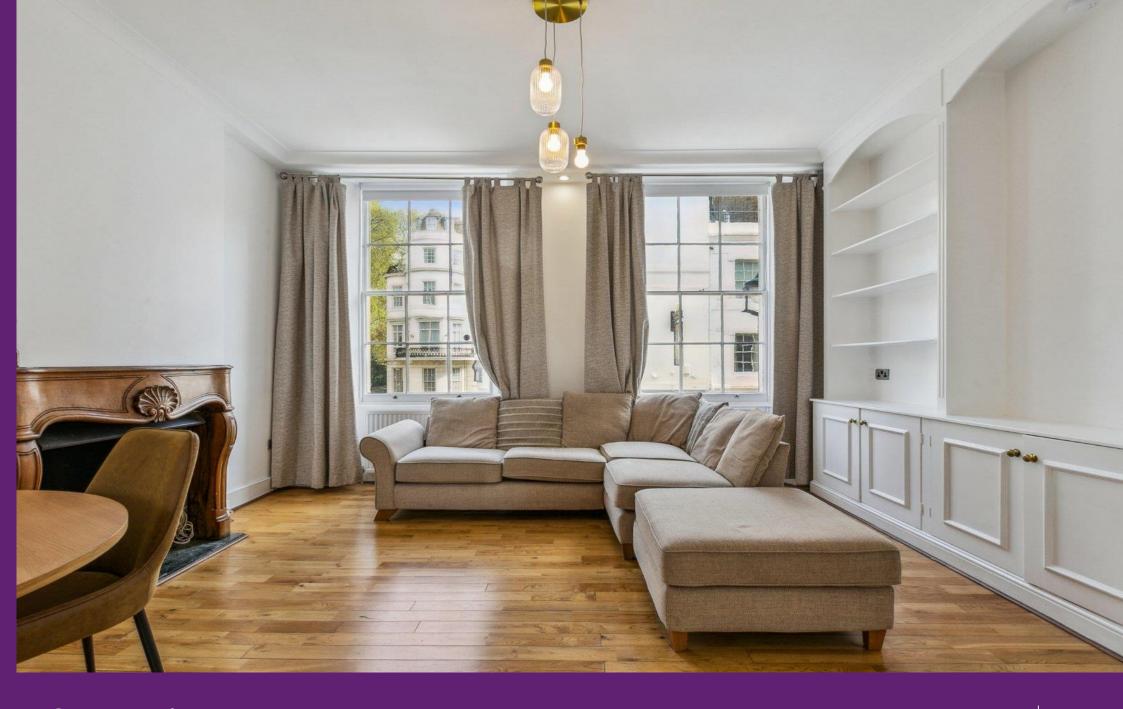

The property features a generously sized open-plan living room with high ceilings and a fully equipped kitchen, complete with a large fireplace and elegant wooden flooring. Additionally, it boasts a spacious master bedroom with ample built-in storage, a dressing room, a bathroom equipped with heated mirrors, and a convenient study room.

Conveniently located, you'll find all the boutiques and restaurants of Connaught Village just a stone's throw away. Furthermore, you'll have easy access to the lush green spaces of Hyde Park and the excellent transportation links of Lancaster Gate and Paddington.