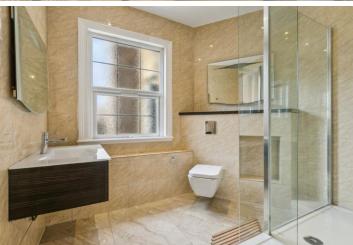

The property features a generously sized open-plan living room with high ceilings and a fully equipped kitchen, complete with a large fireplace and elegant wooden flooring. Additionally, it boasts a spacious master bedroom with ample built-in storage, a dressing room, a bathroom equipped with heated mirrors, and a convenient study room.