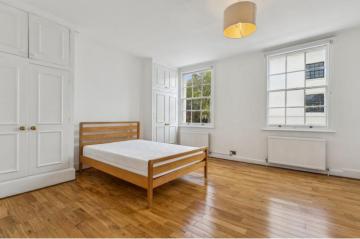

The property features a generously sized open-plan living room with high ceilings and a fully equipped kitchen, complete with a large fireplace and elegant wooden flooring. Additionally, it boasts a spacious master bedroom with ample built-in storage, a dressing room, a bathroom equipped with heated mirrors, and a convenient study room.

- Duplex apartment
- Wooden floors
- Private entrance
- Large double bedroom
- Small study on the top floor
- Walk in wardrobe

Minimum Term: 12 months
Deposit Required: Five weeks
Local Authority: Westminster