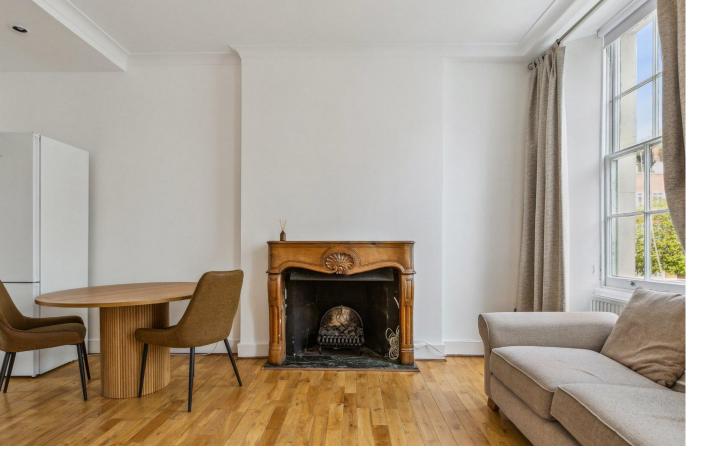

The property features a generously sized open-plan living room with high ceilings and a fully equipped kitchen, complete with a large fireplace and elegant wooden flooring. Additionally, it boasts a spacious master bedroom with ample built-in storage, a dressing room, a bathroom equipped with heated mirrors, and a convenient study room.