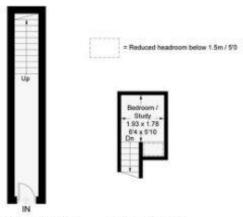

## Sussex Place, London, W2

Approximate Gross Internal Area 94.1 sq m / 1013 sq ft

Ground Floor Half Landing 83 sq ft / 7.7 sq m 56 sq ft / 5.2 sq m

First Floor 437 sq ft / 40.6 sq m

Second Floor 437 sq ft / 40.6 sq m