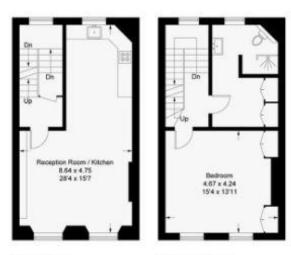

## Sussex Place, London, W2

Approximate Gross Internal Area 94.1 sq m / 1013 sq ft

Ground Floor Half Landing 83 sq ft / 7.7 sq m 56 sq ft / 5.2 sq m

First Floor 437 sq ft / 40.6 sq m

Second Floor 437 sq ft / 40.6 sq m