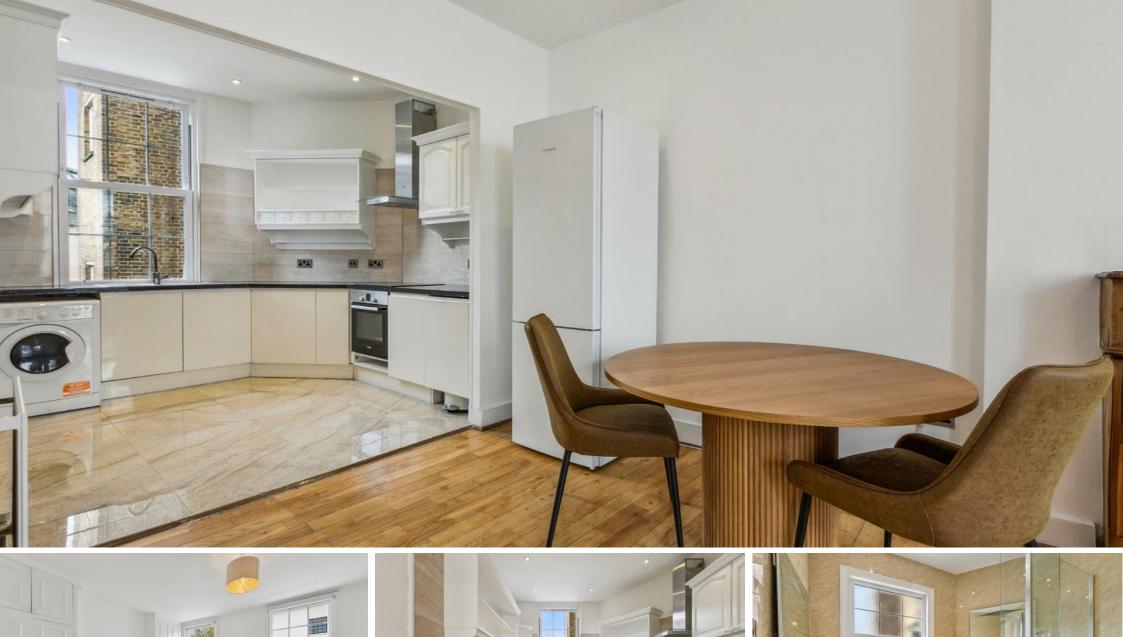

The property features a generously sized open-plan living room with high ceilings and a fully equipped kitchen, complete with a large fireplace and elegant wooden flooring. Additionally, it boasts a spacious master bedroom with ample built-in storage, a dressing room, a bathroom equipped with heated mirrors, and a convenient study room.