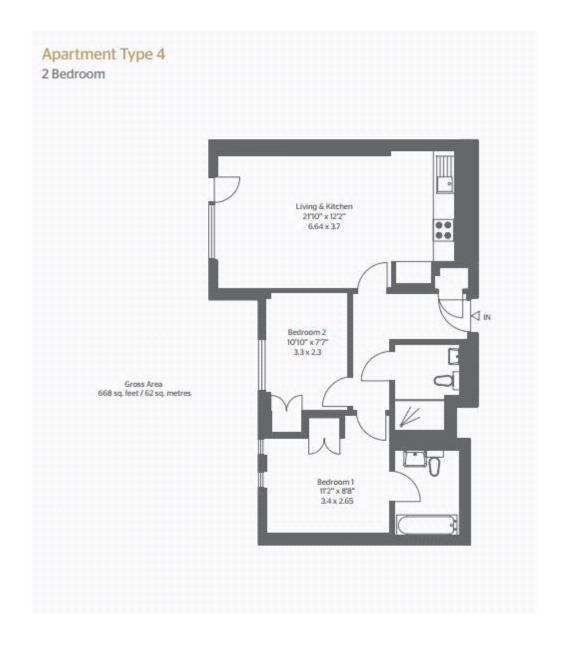

Weymouth Street Marylebone, W1W

CHESTERTONS

A contemporary two bedroom apartment superbly located in the heart of Marylebone Village. Spacious apartment offering modern living accommodation. A short walk away from Oxford street and local amenities.

- Stunning Two Bedroom First Floor Apartment
- Reception, Kitchen, Two Bedrooms, Two Bathrooms
- Finished To A High Standard With Wood Floorings
- Located In Marylebone Village Close To Oxford