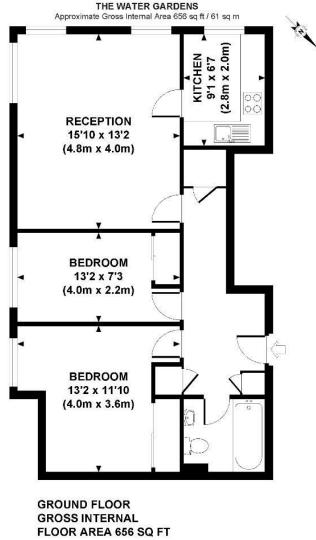

The Water Gardens Hyde Park, W2

CHESTERTONS

A beautifully refurbished two-bedroom apartment situated within an exclusive gated development in the prestigious Hyde Park area. This modern residence offers well-appointed accommodation comprising two generously proportioned double bedrooms, a sleek contemporary bathroom, a fully fitted kitchen, and a spacious, light-filled reception room ideal for both relaxing and entertaining.

## Chestertons Hyde Park & Marylebone Lettings

40 Connaught Street Hyde Park & Marylebone London W2 2AB hydeparklettingsusers@chestertons.co.uk 02072985950

Although every attempt has been made to ensure accuracy, all measurements are approximate. The floor plan's for illustrative purposes only and not to scale. Measured in accordance to RICS standards. DE-PHOTOGRAPHY NO.