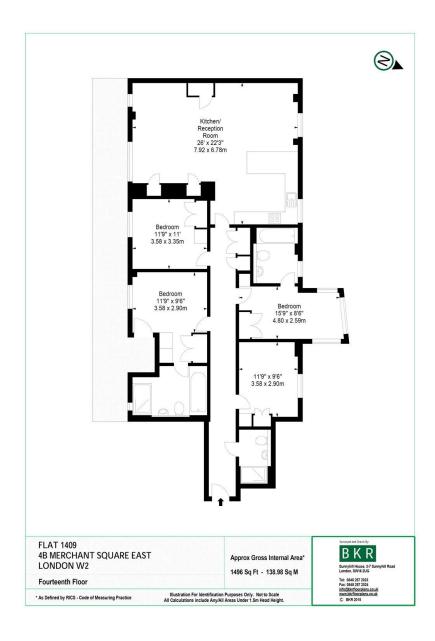

## "VIDEO TOUR AVAILABLE"

14th floor, 3 bedroom with a study, two bathroom apartment offering superb views across London skyline. This prestigious waterside building benefits from private underground parking spaces, and 24 hour concierge service.

- 14th floor, offering superb views across London skyline
- 4 Bedrooms, 3 Bathrooms, 1 Reception
- Prestigious waterside building
- 24 hour concierge service

£1,980 per week (£8,580 pcm)

Additional tenant charges apply (fees apply to non-AST tenancies only)