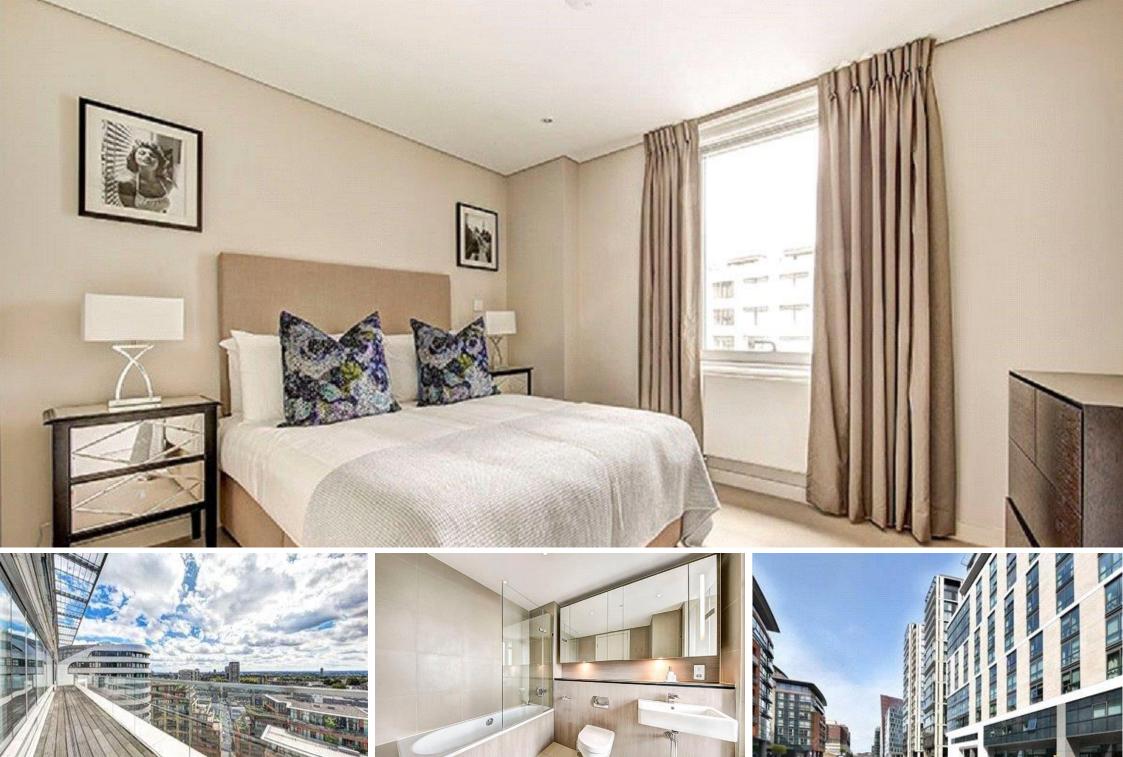

## "VIDEO TOUR AVAILABLE"

14th floor, 3 bedroom with a study, two bathroom apartment offering superb views across London skyline. This prestigious waterside building benefits from private underground parking spaces, and 24 hour concierge service.

- 14th floor, offering superb views across London skyline
- 4 Bedrooms, 3 Bathrooms, 1 Reception
- Prestigious waterside building
- 24 hour concierge service

£1,980 per week (£8,580 pcm)

Additional tenant charges apply (fees apply to non-AST tenancies only)