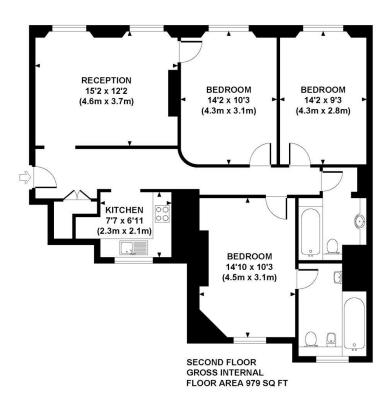

## MANDEVILLE PLACE

Approximate Gross Internal Area 979 sq ft / 91.0 sq m

Although every attempt has been made to ensure accuracy, all measurements are approximate. The floor plan's for illustrative purposes only and not to scale. Measured in accordance to RICS standards. DE-PHOTOGRAPHY.NG