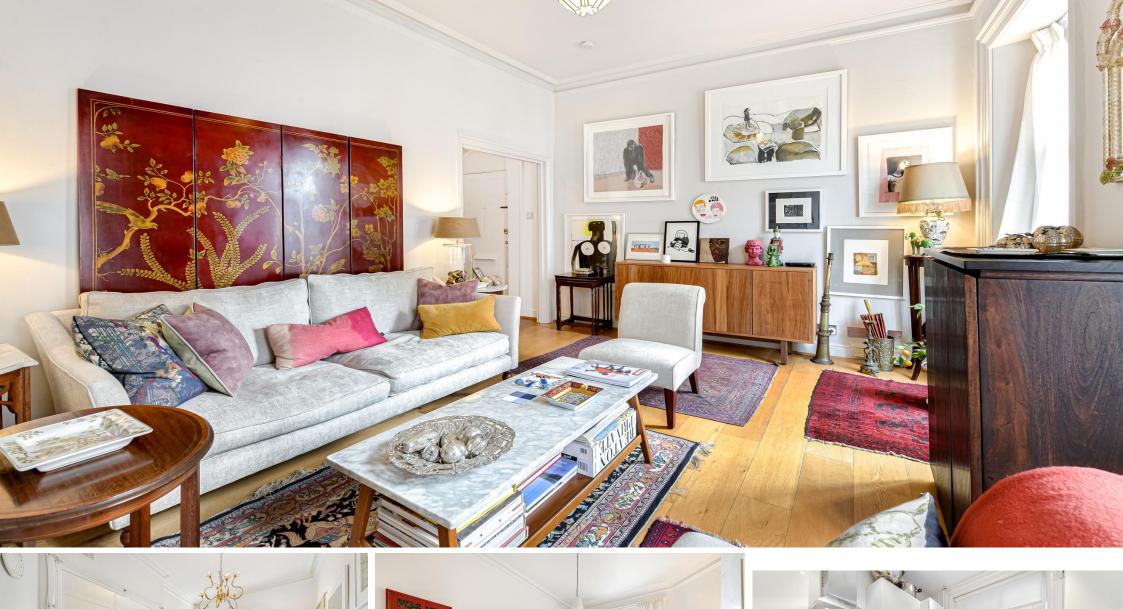

The residence boasts an elegant double reception room, complete with a refined dining area, and a separate, fully equipped kitchen that epitomizes both style and functionality.

With soaring ceilings throughout, the property exudes a sense of openness and natural light. The expansive master bedroom is complemented by a en-suite bathroom, while the second well-proportioned bedroom offers both comfort and versatility.