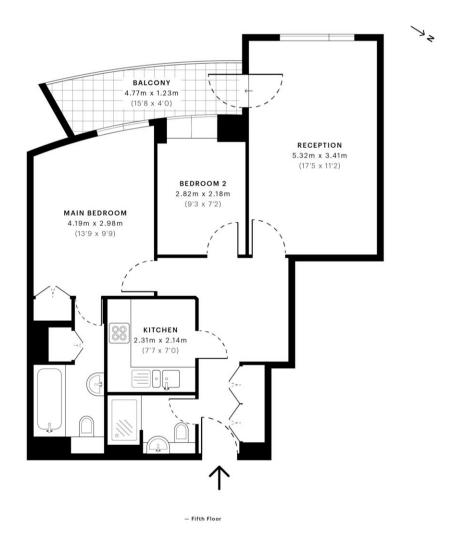

Meridien House Marble Arch, W1

CHESTERTONS

A spacious two double bedroom apartment within a well maintained block.

This spacious apartment is on the fifth floor and comprises two bedrooms, separate kitchen, two bathrooms, and a living room with access to a balcony.

The development further benefits from porter and is only moments away to variety of shops, bars and restaurants. Hyde Park, Marylebone High Street and Oxford Street are a walk away.

- Two double bedrooms
- Two bathrooms
- Separate kitchen
- Flooded with natural light
- Lift
- Porter