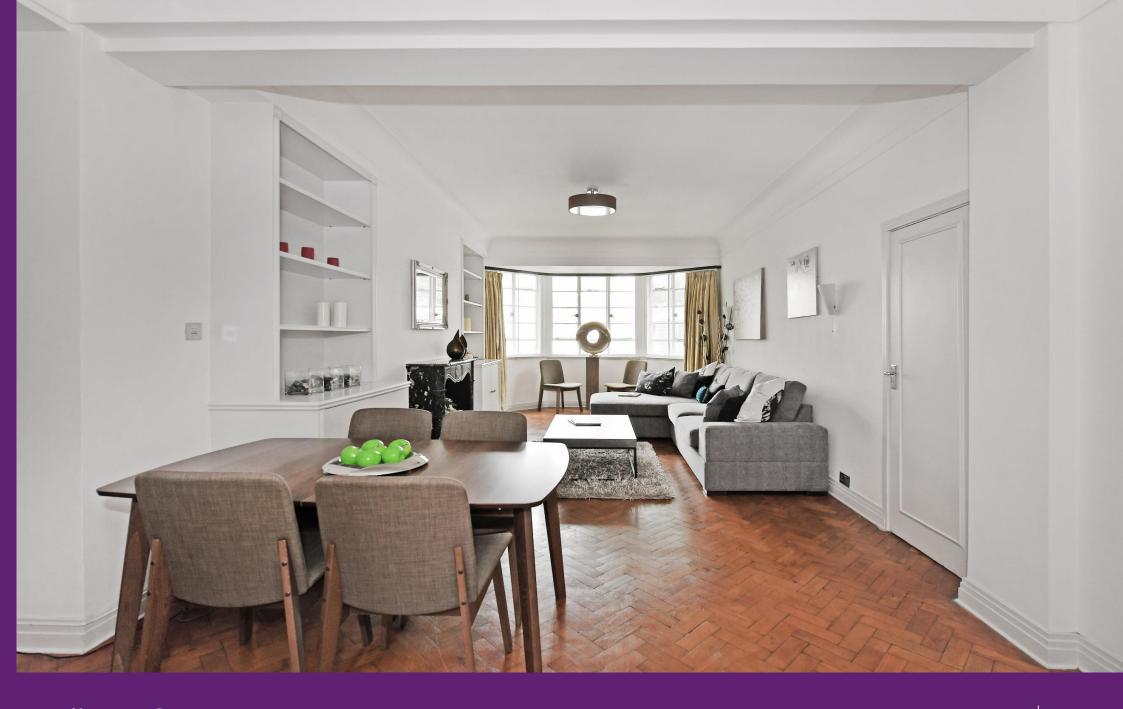

Albion Gate Hyde Park, W2

CHESTERTONS

A recently refurbished apartment to rent within a desirable portered block opposite Hyde Park. The property benefits from wood flooring throughout and lift access to the second floor.

The accommodation comprises two double bedrooms, light and spacious reception room, modern bathroom and fitted kitchen.

The property is conveniently located minutes from Hyde Park, Marble Arch and Bayswater Road.

- Two bedrooms
- Second floor
- Communal hot water and heating included in the rent
- Porter

£4,116.67 pcm

Additional tenant charges apply (fees apply to non-AST tenancies only)

Tenancy Agreement Fee: £300