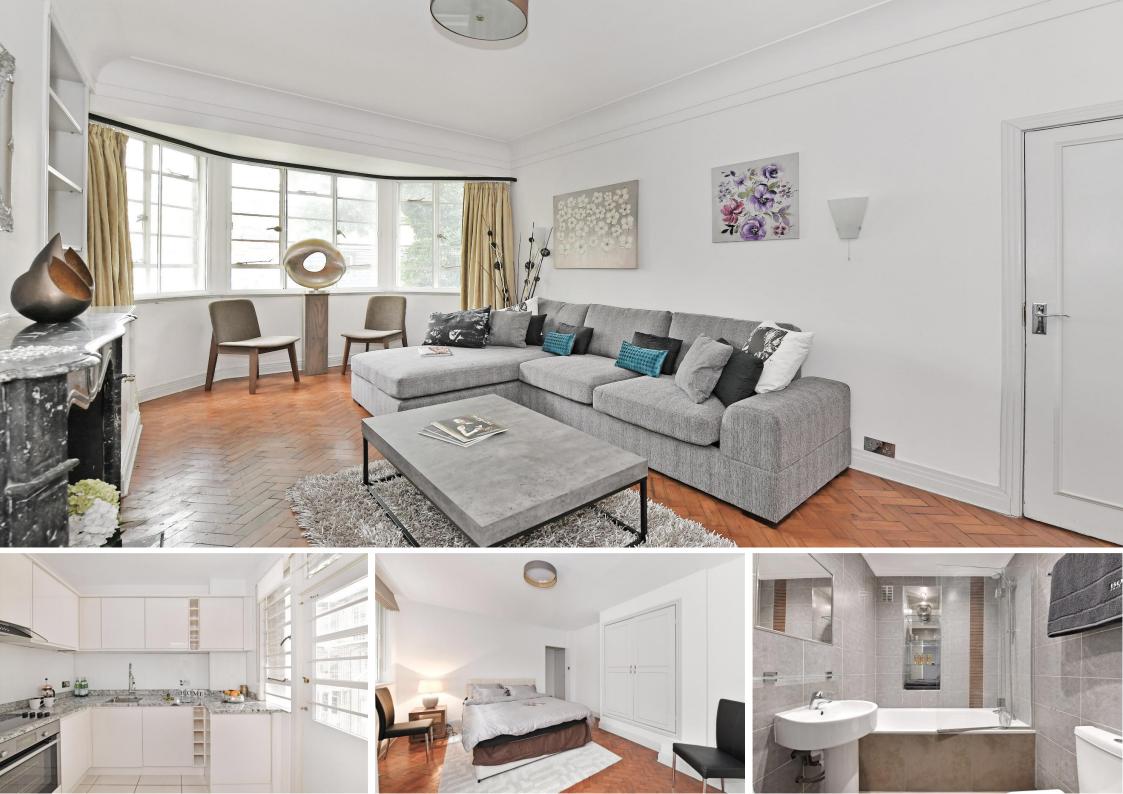

Albion Gate Hyde Park, W2

CHESTERTONS

A recently refurbished apartment to rent within a desirable portered block opposite Hyde Park. The property benefits from wood flooring throughout and lift access to the second floor.

The accommodation comprises two double bedrooms, light and spacious reception room, modern bathroom and fitted kitchen.

The property is conveniently located minutes from Hyde Park, Marble Arch and Bayswater Road.

- Two bedrooms
- Second floor
- Communal hot water and heating included in the rent
- Porter

£4,116.67 pcm

Additional tenant charges apply (fees apply to non-AST tenancies only)

Tenancy Agreement Fee: £300