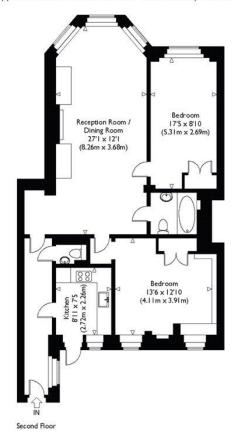

## Bayswater Road, W2

Approximate Gross Internal Floor Area: 904 sq ft / 84 sq m

Illustration for identification purposes only, measurements are approximate, not to scale.