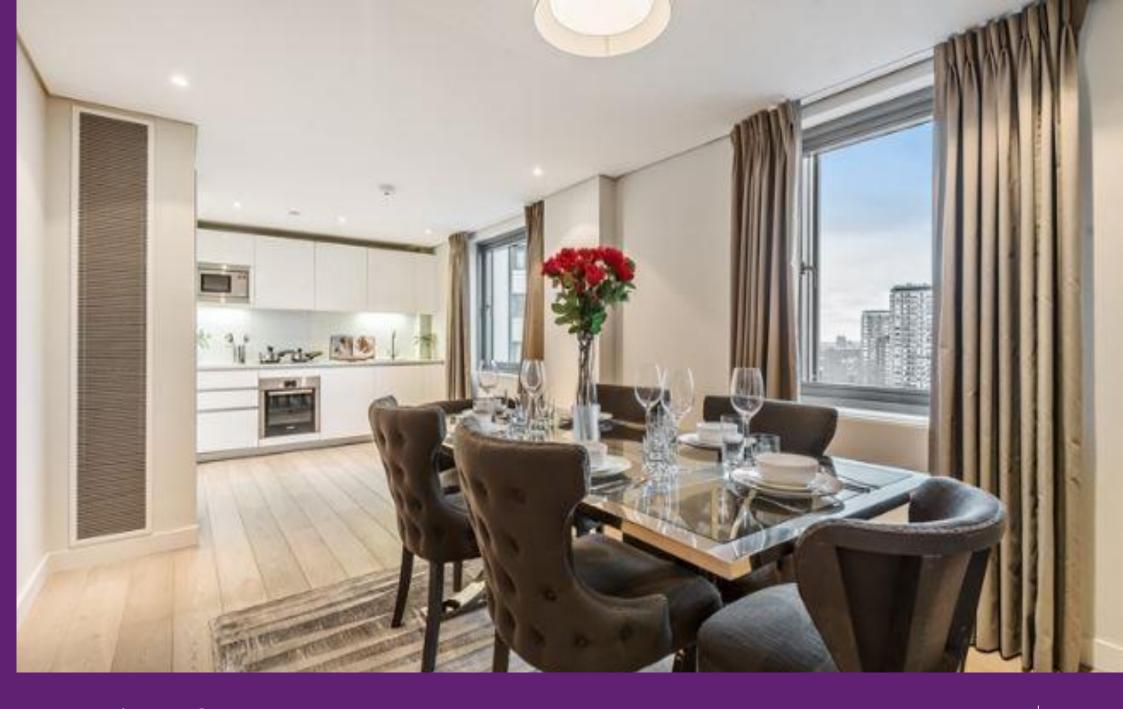

Merchant Square East London, W2

CHESTERTONS

This large three double bedroom apartment has spacious living and entertaining space with a beautiful reception room, offering breath-taking views over London and the Paddington Basin. It also comprises a striking modern open plan kitchen, three spacious bedrooms, two luxurious bathrooms and ample storage space.