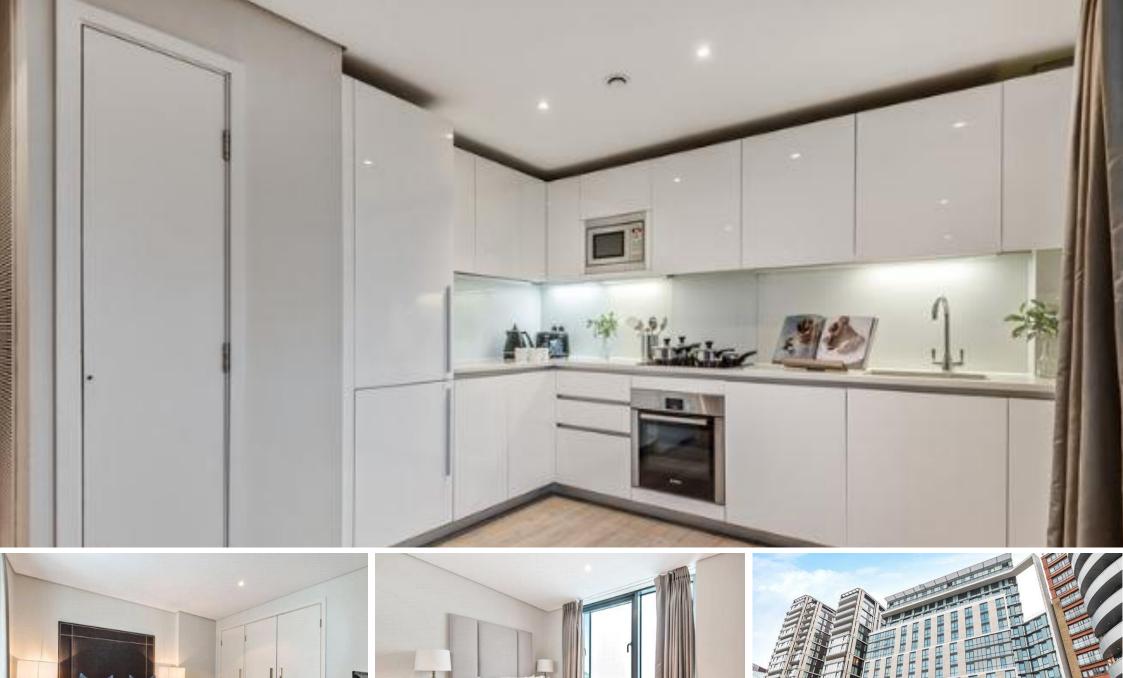

Merchant Square East London, W2

CHESTERTONS

This large three double bedroom apartment has spacious living and entertaining space with a beautiful reception room, offering breath-taking views over London and the Paddington Basin. It also comprises a striking modern open plan kitchen, three spacious bedrooms, two luxurious bathrooms and ample storage space.