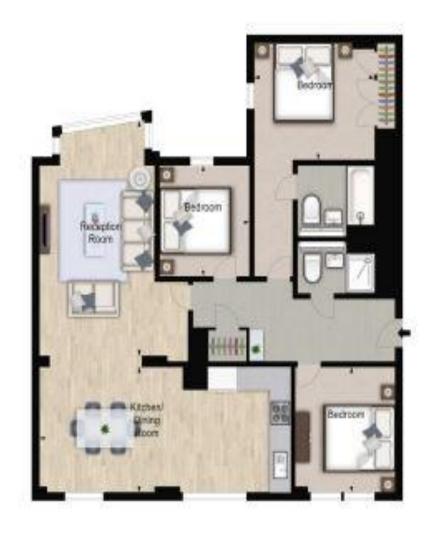

Merchant Square East London, W2

CHESTERTONS

This large three double bedroom apartment has spacious living and entertaining space with a beautiful reception room, offering breath-taking views over London and the Paddington Basin. It also comprises a striking modern open plan kitchen, three spacious bedrooms, two luxurious bathrooms and ample storage space.

- Three bedroom
- Two bathroom
- One reception
- 12<sup>th</sup> floor