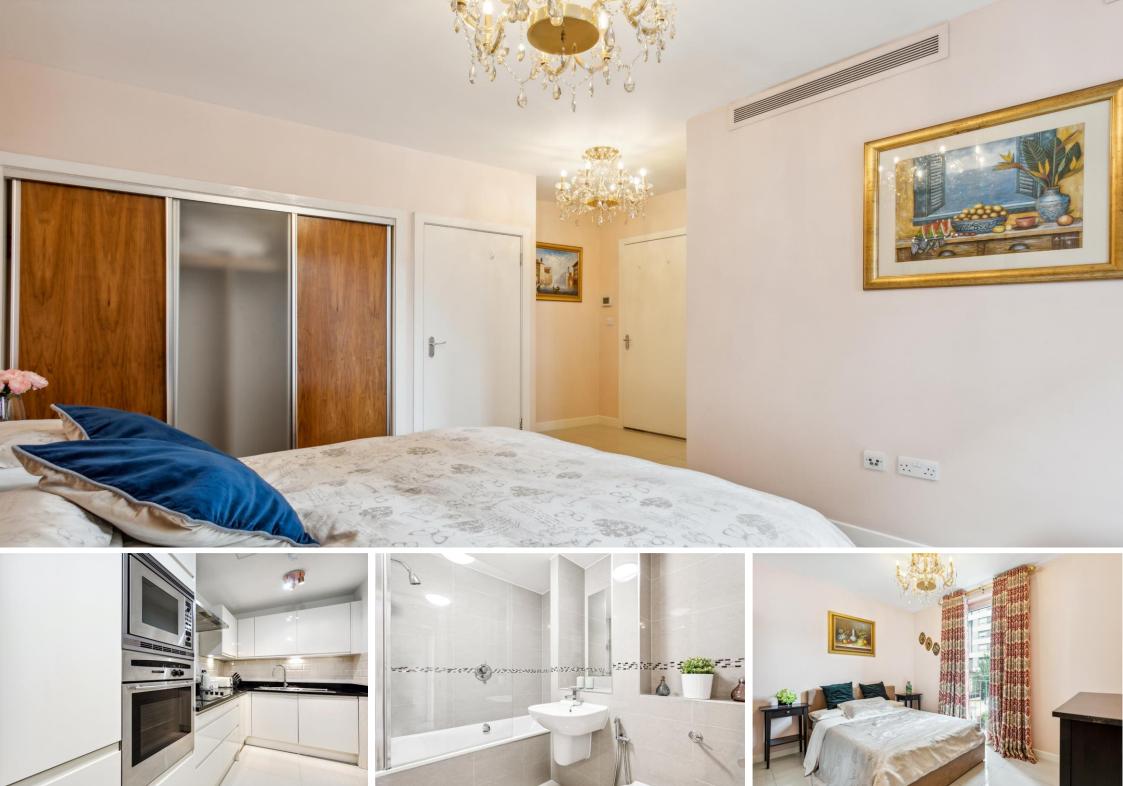

Burwood Place London, W2

CHESTERTONS

A two bedroom apartment within a popular, portered block in Hyde Park.

The accommodation comprises a master bedroom with fitted wardrobe and en-suite shower room, a further double bedroom, a fully integrated kitchen, an additional family bathroom, and bright reception room. The Property further benefits form a porter and lift.