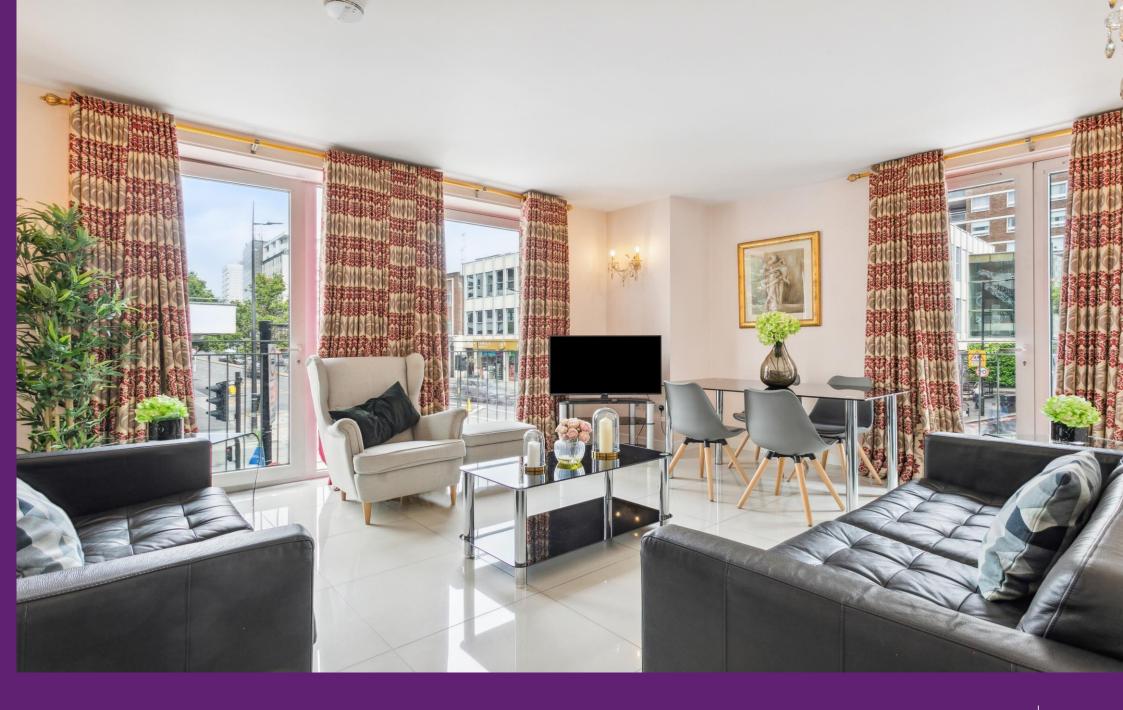

Burwood Place London, W2

CHESTERTONS

A two bedroom apartment within a popular, portered block in Hyde Park.

The accommodation comprises a master bedroom with fitted wardrobe and en-suite shower room, a further double bedroom, a fully integrated kitchen, an additional family bathroom, and bright reception room. The Property further benefits form a porter and lift.

Rent inclusive of weekly cleaning.

The property is ideally situated to local amenities, excellent transport links via Marble Arch and Paddington Stations.

- Two bedrooms
- Two bathrooms
- Porter
- Lift
- First floor
- Inclusive of hot water and heating