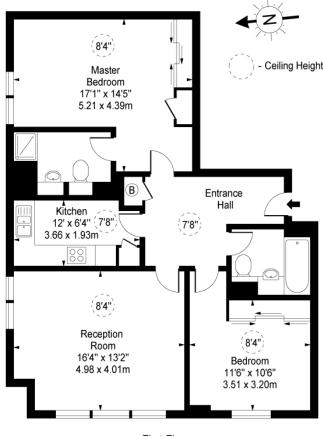

Burwood Place London, W2

CHESTERTONS

A two bedroom apartment within a popular, portered block in Hyde Park.

The accommodation comprises a master bedroom with fitted wardrobe and en-suite shower room, a further double bedroom, a fully integrated kitchen, an additional family bathroom, and bright reception room. The Property further benefits form a porter and lift.

## **Burwood Place, W2**

First Floor

Approx Gross Internal Area 864 Sq Ft - 80.26 Sq M

For Illustration Purposes Only - Not To Scale www.goldlens.co.uk Ref. No. 012421E