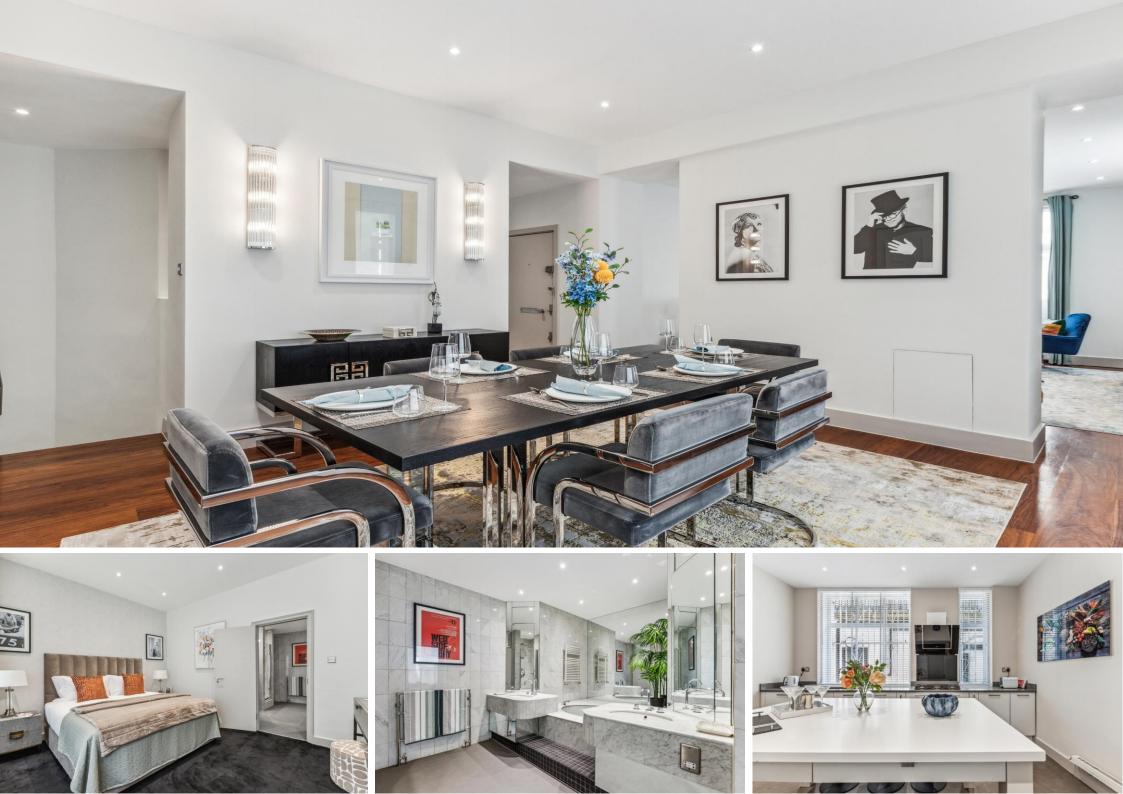

Portland Place Marylebone, W1B

CHESTERTONS

This beautifully refurbished three bedroom apartment boasts two reception rooms with wood floors, a large master bedroom with an en-suite bathroom (featuring a separate bath and shower), a guest WC, and a family room.

- Newly refurbished
- Three bedroom
- Three Bathroom
- Newly furnished
- Porter