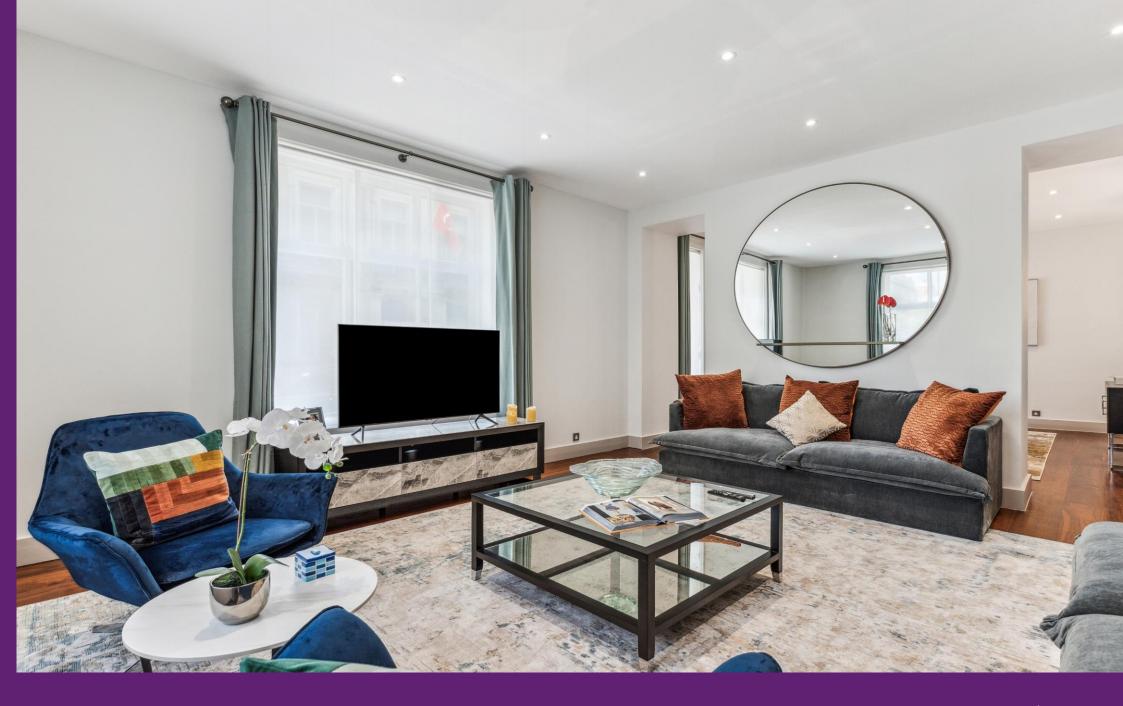

Portland Place Marylebone, W1B

CHESTERTONS

This beautifully refurbished three bedroom apartment boasts two reception rooms with wood floors, a large master bedroom with an en-suite bathroom (featuring a separate bath and shower), a guest WC, and a family room.

- Newly refurbished
- Three bedroom
- Three Bathroom
- Newly furnished
- Porter