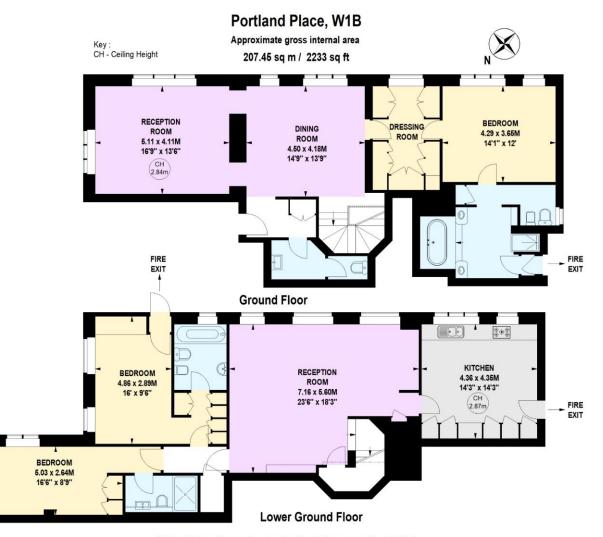

Portland Place Marylebone, W1B

CHESTERTONS

This beautifully refurbished three bedroom apartment boasts two reception rooms with wood floors, a large master bedroom with an en-suite bathroom (featuring a separate bath and shower), a guest WC, and a family room.

Not to scale, for guidance only and must not be relied upon as a statement of fact. All measurements and areas are approximate only

Chesterton Global Ltd trading as Chestertons for themselves and for the vendor of this property whose agents they are, give notice that (i) these particulars do not constitute any part of an offer or contract.(ii) all statements contained within these particulars are made without responsibility on the part of Chestertons or the vendor, (iii) whilst made in good faith, none of the statements contained within these particulars are to be relied upon as a statement or representation of fact, (iv) any intending purchasers must satisfy themselves by inspection or otherwise as to the correctness of each of the statements contained within these particulars, (v) the vendor does not make or give either Chestertons or any person in their employment any authority to make or give representation or warranty whatsoever in relation to this property. Wide angle lenses may be used. ©Copyright Chestertons [Chesterton Global Ltd | Registered Office 40 Connaught Street, Hyde Park, London W2 2AB Registered Company Number 05334580.