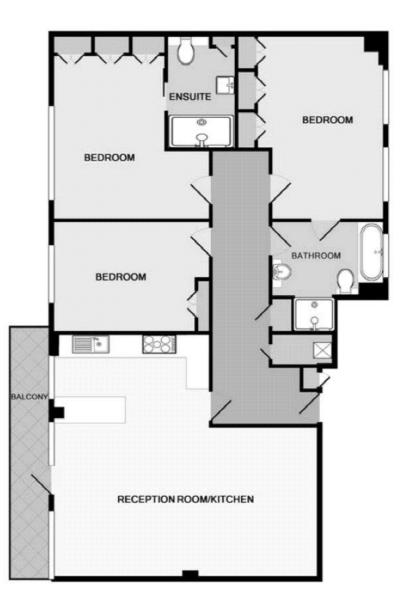

Weymouth Street Marylebone, W1W

CHESTERTONS











ZERO DEPOSIT AVAILABLE - Finished to high standards throughout is this well-proportioned bright apartment in the heart of Marylebone Village ideally located close to amenities and moments away from Regents Park.

£1,960 per week (£8,493.33 pcm)

Additional tenant charges apply (fees apply to non-AST tenancies only)

Tenancy Agreement Fee: £300

References per Tenant/Guarantor: £60

Inventory check (approx. £100 – £250 inc. VAT) chestertons.com/property-to-rent/applicable-fees

**Tenure:** To be advised

Furnished



## Chestertons Hyde Park Lettings

40 Connaught Street Hyde Park & Marylebone London W2 2AB lettings.hydepark@chestertons.com 02072985950