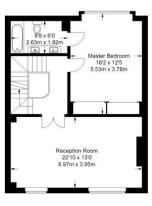

## **Hyde Park Street**

Approximate Gross Internal Area 2837 sq ft / 263.6 sq m

First Floor = 707 sq ft / 65.7 sq m

746 sq ft / 69.3 sq m

Second Floor = 695 sq ft / 64.6 sq m

Raised Ground Floor 689 sq ft / 64 sq m

Illustration for identification purposes only, measurements are approximate, not to scale.

Chesterton Global Ltd trading as Chestertons for themselves and for the vendor of this property whose agents they are, give notice that (i) these particulars do not constitute any part of an offer or contract, (ii) all statements contained within these particulars are made without responsibility on the part of Chestertons or the vendor, (iii) whist made in good faith, none of the statements contained within these particulars are to be relied upon as a statement or representation of fact, (iv) any intending purchasers must satisfy themselves by inspection or otherwise as to the correctness of each of the statements contained within these particulars, (v) the vendor does not make or give either Chestertons or any person in their employment any authority to make or give representation or warranty whatsoever in relation to this property. Wide angle lenses may be used. ©Copyright Chestertons | Chesterton Global Ltd | Registered Office 40 Connaught Street, Hyde Park, London W2 2AB Registered Company Number 05334580.