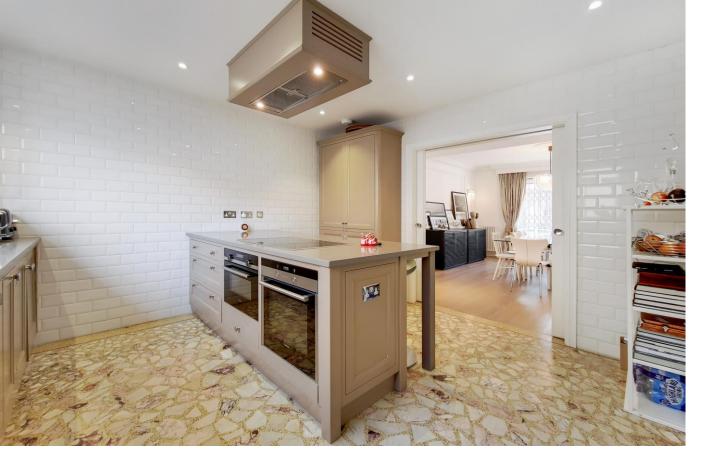

The accommodation is arranged over four floors and comprises lower ground: double bedroom with fitted wardrobes, modern shower room, double garage for two cars and plenty of built-in storage. Ground floor: grand hallway with cloakroom, front reception leading onto a fully integrated kitchen with Siemens appliances and quest w/c. First floor: master bedroom with fitted wardrobes and en-suite bathroom and a formal reception with access onto a small balcony. Second floor: three further double bedrooms and stylish shower room.

- An Immaculate Modern Townhouse
- 5 Bedrooms, 3 Bathrooms, 2 Receptions, Modern Fitted Kitchen
- Wood Floors, Double Garage, Guest w/c, Storage
- Sought After Location in Hyde Park & Connaught Village