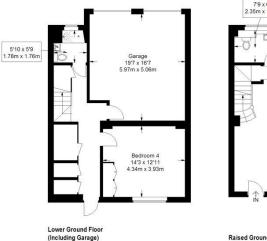

The accommodation is arranged over four floors and comprises lower ground: double bedroom with fitted wardrobes, modern shower room, double garage for two cars and plenty of built-in storage. Ground floor: grand hallway with cloakroom, front reception leading onto a fully integrated kitchen with Siemens appliances and quest w/c. First floor: master bedroom with fitted wardrobes and en-suite bathroom and a formal reception with access onto a small balcony. Second floor: three further double bedrooms and stylish shower room.

## **Hyde Park Street**

Approximate Gross Internal Area 2837 sq ft / 263.6 sq m

First Floor = 707 sq ft / 65.7 sq m

746 sq ft / 69.3 sq m

Second Floor = 695 sq ft / 64.6 sq m

Raised Ground Floor 689 sq ft / 64 sq m

Illustration for identification purposes only, measurements are approximate, not to scale.

Chesterton Global Ltd trading as Chestertons for themselves and for the vendor of this property whose agents they are, give notice that (i) these particulars do not constitute any part of an offer or contract, (ii) all statements contained within these particulars are made without responsibility on the part of Chestertons or the vendor, (iii) whist made in good faith, none of the statements contained within these particulars are to be relied upon as a statement or representation of fact, (iv) any intending purchasers must satisfy themselves by inspection or otherwise as to the correctness of each of the statements contained within these particulars, (v) the vendor does not make or give either Chestertons or any person in their employment any authority to make or give representation or warranty whatsoever in relation to this property. Wide angle lenses may be used. ©Copyright Chestertons | Chesterton Global Ltd | Registered Office 40 Connaught Street, Hyde Park, London W2 2AB Registered Company Number 05334580.