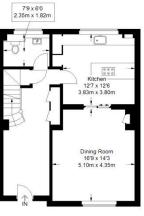

The accommodation is arranged over four floors and comprises lower ground: double bedroom with fitted wardrobes, modern shower room, double garage for two cars and plenty of built-in storage. Ground floor: grand hallway with cloakroom, front reception leading onto a fully integrated kitchen with Siemens appliances and quest w/c. First floor: master bedroom with fitted wardrobes and en-suite bathroom and a formal reception with access onto a small balcony. Second floor: three further double bedrooms and stylish shower room.

## **Hyde Park Street**

Approximate Gross Internal Area 2837 sq ft / 263.6 sq m

First Floor = 707 sq ft / 65.7 sq m

746 sq ft / 69.3 sq m

Second Floor = 695 sq ft / 64.6 sq m

Raised Ground Floor 689 sq ft / 64 sq m

Illustration for identification purposes only, measurements are approximate, not to scale.

Chesterton Global Ltd trading as Chestertons for themselves and for the vendor of this property whose agents they are, give notice that (i) these particulars do not constitute any part of an offer or contract, (ii) all statements contained within these particulars are made without responsibility on the part of Chestertons or the vendor, (iii) whist made in good faith, none of the statements contained within these particulars are to be relied upon as a statement or representation of fact, (iv) any intending purchasers must satisfy themselves by inspection or otherwise as to the correctness of each of the statements contained within these particulars, (v) the vendor does not make or give either Chestertons or any person in their employment any authority to make or give representation or warranty whatsoever in relation to this property. Wide angle lenses may be used. ©Copyright Chestertons | Chesterton Global Ltd | Registered Office 40 Connaught Street, Hyde Park, London W2 2AB Registered Company Number 05334580.