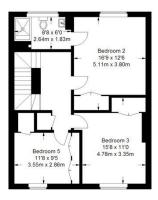

## **Hyde Park Street**

Approximate Gross Internal Area 2837 sq ft / 263.6 sq m

First Floor = 707 sq ft / 65.7 sq m

746 sq ft / 69.3 sq m

Second Floor = 695 sq ft / 64.6 sq m

Raised Ground Floor 689 sq ft / 64 sq m

Illustration for identification purposes only, measurements are approximate, not to scale.

Chesterton Global Ltd trading as Chestertons for themselves and for the vendor of this property whose agents they are, give notice that (i) these particulars do not constitute any part of an offer or contract, (ii) all statements contained within these particulars are made without responsibility on the part of Chestertons or the vendor, (iii) whist made in good faith, none of the statements contained within these particulars are to be relied upon as a statement or representation of fact, (iv) any intending purchasers must satisfy themselves by inspection or otherwise as to the correctness of each of the statements contained within these particulars, (v) the vendor does not make or give either Chestertons or any person in their employment any authority to make or give representation or warranty whatsoever in relation to this property. Wide angle lenses may be used. ©Copyright Chestertons | Chesterton Global Ltd | Registered Office 40 Connaught Street, Hyde Park, London W2 2AB Registered Company Number 05334580.