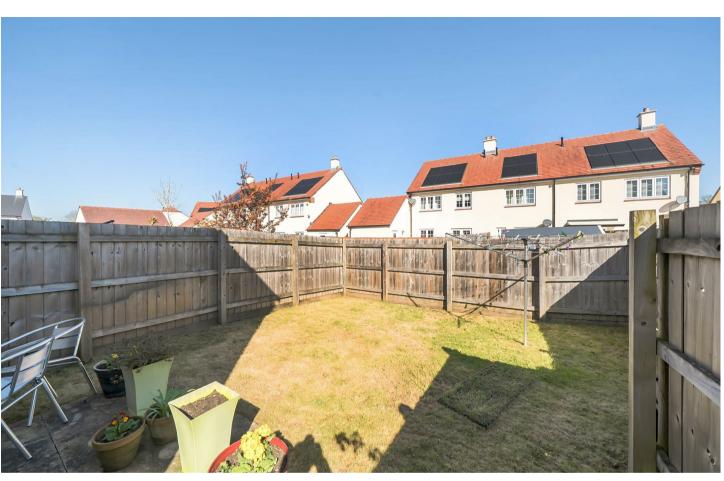

# 15 Gerbera Way

, Cullompton, Devon, EX15 1UW

M5 (J28) 0.5 miles | Tiverton Parkway Station 6 miles | Exeter 11 miles

A modern end of terrace property in excellent condition with two double bedrooms, rear garden and off street parking, all set within a desirable and accessible cul-desac.

- Two Double Bedrooms
- Excellent Condition
- Rear garden
- Accessible location
- Council Tax Band B

- End of Terrace
- Off Street Parking
- Useful storage area to the front
- Quiet Cul-De-Sac
- Freehold

### **DESCRIPTION**

Built by Devonshire Homes in 2017, this modern, two-bedroom, end of terrace home is situated in a desirable cul-de-sac on the edge of Cullompton. The property offers a private enclosed rear garden, off-road parking, and quick access to the M5 motorway, making it ideal for commuters. Cullompton offers a range of amenities, including primary and secondary schools, a sports and leisure centre, a supermarket, and various shops. The town is well-connected, with easy access to the M5 and nearby train stations, making it a convenient location for both work and leisure.