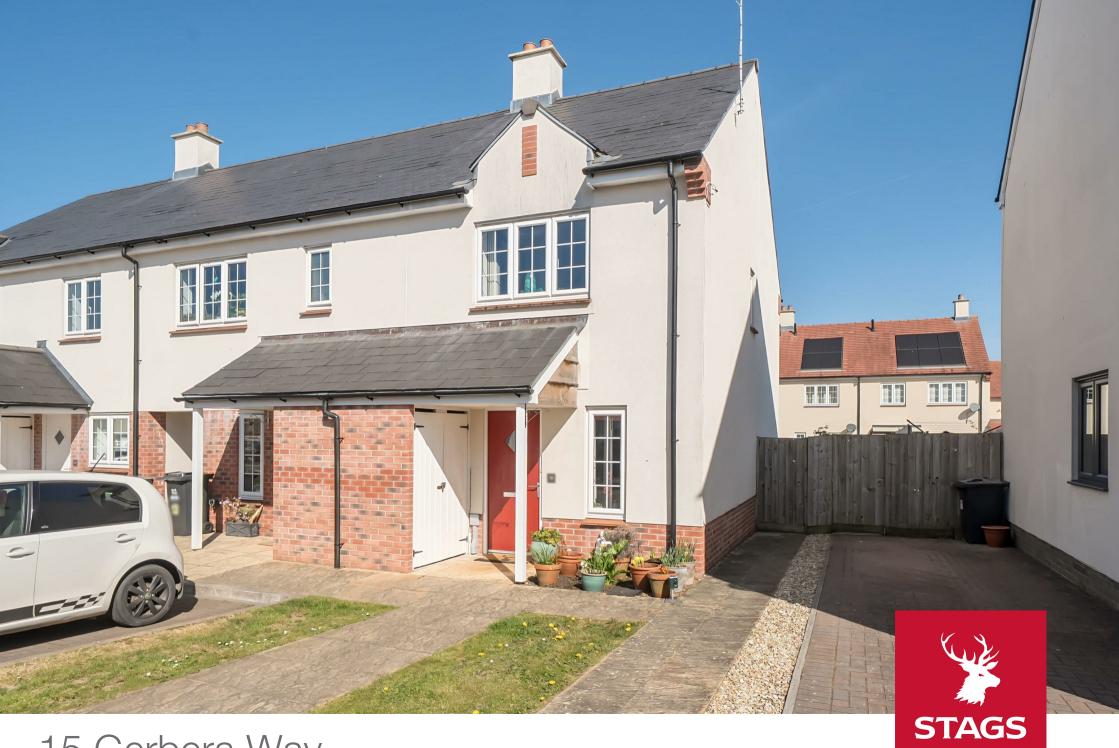

# 15 Gerbera Way

, Cullompton, Devon, EX15 1UW

M5 (J28) 0.5 miles | Tiverton Parkway Station 6 miles | Exeter 11 miles

A modern end of terrace property in excellent condition with two double bedrooms, rear garden and off street parking, all set within a desirable and accessible cul-desac.

### **DESCRIPTION**

Built by Devonshire Homes in 2017, this modern, two-bedroom, end of terrace home is situated in a desirable cul-de-sac on the edge of Cullompton. The property offers a private enclosed rear garden, off-road parking, and quick access to the M5 motorway, making it ideal for commuters. Cullompton offers a range of amenities, including primary and secondary schools, a sports and leisure centre, a supermarket, and various shops. The town is well-connected, with easy access to the M5 and nearby train stations, making it a convenient location for both work and leisure.