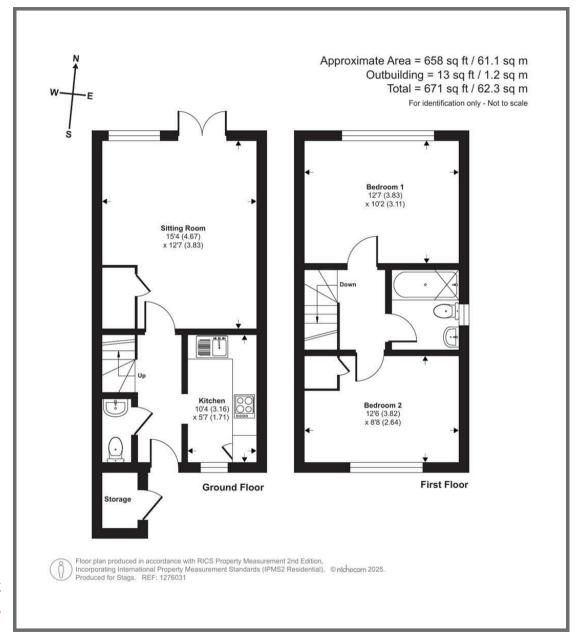

- Two Double Bedrooms
- Excellent Condition
- Rear garden
- Accessible location
- Council Tax Band B

- End of Terrace
- Off Street Parking
- Useful storage area to the front
- Quiet Cul-De-Sac
- Freehold

### **DESCRIPTION**

Built by Devonshire Homes in 2017, this modern, two-bedroom, end of terrace home is situated in a desirable cul-de-sac on the edge of Cullompton. The property offers a private enclosed rear garden, off-road parking, and quick access to the M5 motorway, making it ideal for commuters. Cullompton offers a range of amenities, including primary and secondary schools, a sports and leisure centre, a supermarket, and various shops. The town is well-connected, with easy access to the M5 and nearby train stations, making it a convenient location for both work and leisure.