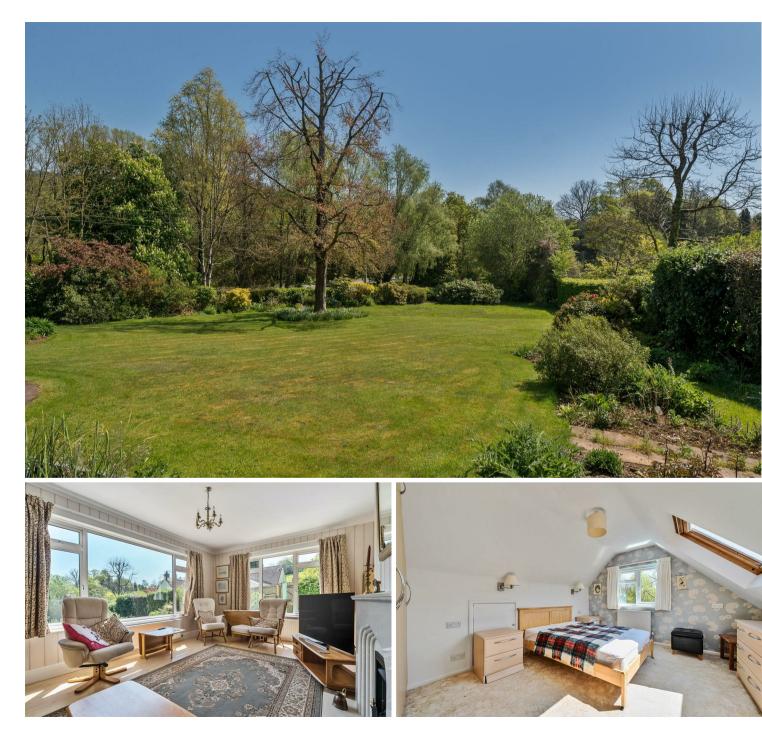

The master bedroom is located on the ground floor and is accessed via it's own dressing room, off which is a well-proportioned shower room with built-in cabinets, shower unit, wash basin and WC. Another bedroom and family bathroom are also located off the central hallway to the rear of the property.

Stairs rise to the first floor, comprising of two bedrooms, both with builtin storage, as well as a family bathroom with corner shower unit, wash basin and WC.

The property is set within a wonderful, slightly elevated, plot of 0.43 acres bordered by mature hedging and trees. The majority laid to lawn with a variety of flowerbeds hosting perennials, mature shrubs and trees. A peaceful kitchen garden is located to the rear offering additional space for keen gardeners.