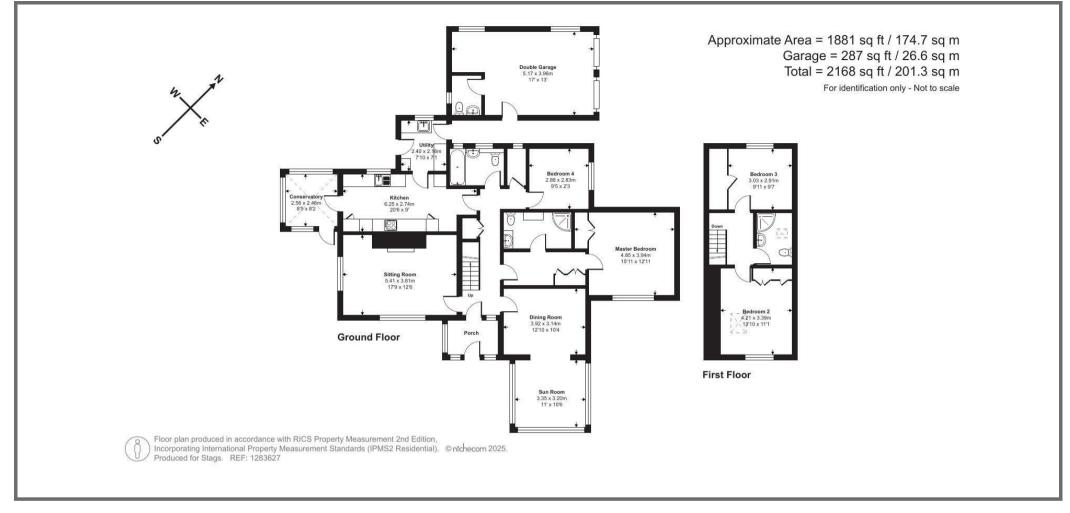

#### DESCRIPTION

Offered to market with no onward chain, this detached chalet bungalow is situated within generous, well-maintained grounds and located in a highly accessible, sought-after area. Ashley Coombe offers a well proportioned family home with both ground and first floor living accommodation, across four bedrooms and three reception rooms.

#### ACCOMMODATION

The formal entrance porch gives way to a central hallway providing access to all principal rooms. Located to the front of the property is the dual aspect sitting room enjoying views across the garden, as well as a light and spacious open-plan dining room/ sunroom. The kitchen, sits to the rear and comprises of a range of wall and base units with double oven and gas hob. A doorway gives access to a conservatory to the side of the property, with access to the south-facing paved terrace. Beyond the kitchen lies a useful utility room with additional wall and base units and space for further appliances.

The master bedroom is located on the ground floor and is accessed via it's own dressing room, off which is a well-proportioned shower room with built-in cabinets, shower unit, wash basin and WC. Another bedroom and family bathroom are also located off the central hallway to the rear of the property.

Stairs rise to the first floor, comprising of two bedrooms, both with builtin storage, as well as a family bathroom with corner shower unit, wash basin and WC.

#### OUTSIDE

Through a low stone wall and brick pillars, the tarmac driveway rises to the side of the property giving access to the double garage and offering ample parking for multiple vehicles. The double garage with up and over doors benefits from electricity and water, as well as a separate cloakroom.