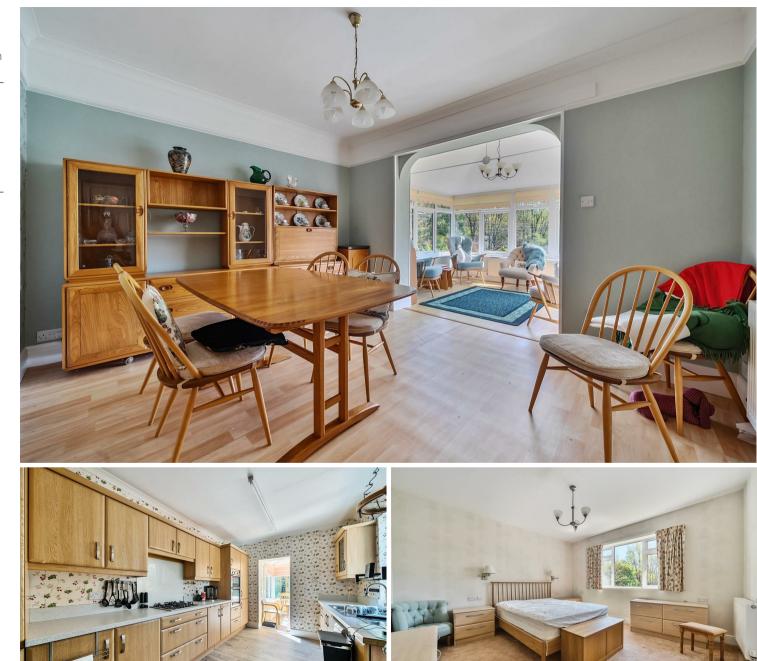

#### ACCOMMODATION

The formal entrance porch gives way to a central hallway providing access to all principal rooms. Located to the front of the property is the dual aspect sitting room enjoying views across the garden, as well as a light and spacious open-plan dining room/ sunroom. The kitchen, sits to the rear and comprises of a range of wall and base units with double oven and gas hob. A doorway gives access to a conservatory to the side of the property, with access to the south-facing paved terrace. Beyond the kitchen lies a useful utility room with additional wall and base units and space for further appliances.

The master bedroom is located on the ground floor and is accessed via it's own dressing room, off which is a well-proportioned shower room with built-in cabinets, shower unit, wash basin and WC. Another bedroom and family bathroom are also located off the central hallway to the rear of the property.

Stairs rise to the first floor, comprising of two bedrooms, both with builtin storage, as well as a family bathroom with corner shower unit, wash basin and WC.