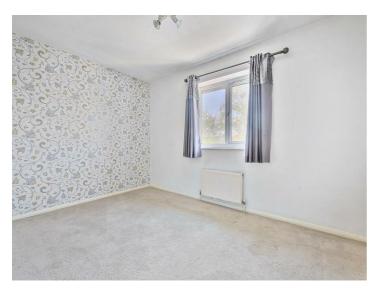

Stairs rise up from the entrance hallway to the first-floor landing with airing cupboard. The master bedroom lies to the rear of the property

with views over the garden. Bedroom two offers a front aspect and built-in storage. The family bathroom offers bath with shower over, wash basin and WC.