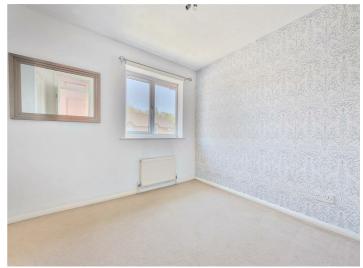

Stairs rise up from the entrance hallway to the first-floor landing with airing cupboard. The master bedroom lies to the rear of the property

with views over the garden. Bedroom two offers a front aspect and built-in storage. The family bathroom offers bath with shower over, wash basin and WC.