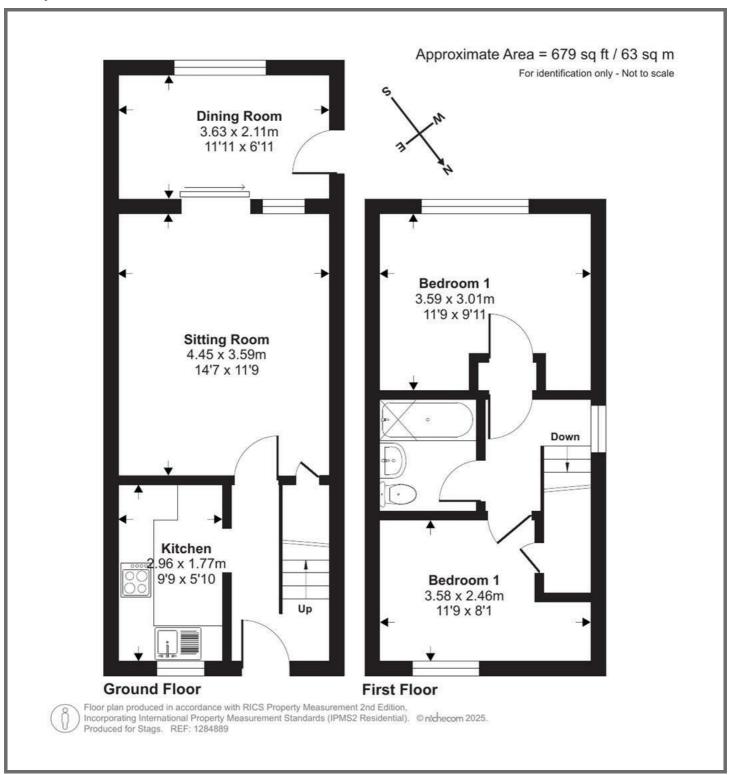

#### **ACCOMMODATION**

The entrance hallway welcomes you into the property and provides access to the kitchen and sitting room. The kitchen comprises of wall and base units with laminate worktops, and space for further appliances. The sitting room lies at the centre of the property with sliding doors giving access to the garden room and rear garden beyond.

Stairs rise up from the entrance hallway to the first-floor landing with airing cupboard. The master bedroom lies to the rear of the property

with views over the garden. Bedroom two offers a front aspect and built-in storage. The family bathroom offers bath with shower over, wash basin and WC.