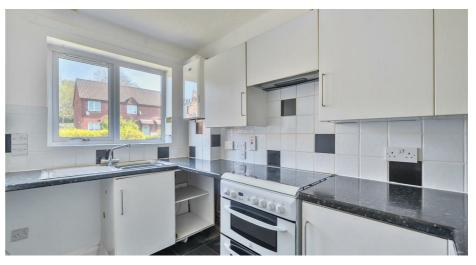

#### **ACCOMMODATION**

The entrance hallway welcomes you into the property and provides access to the kitchen and sitting room. The kitchen comprises of wall and base units with laminate worktops, and space for further appliances. The sitting room lies at the centre of the property with sliding doors giving access to the garden room and rear garden beyond.