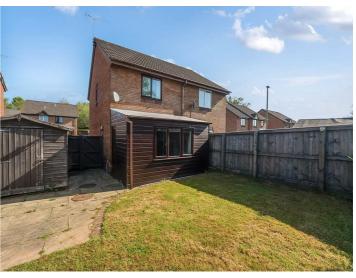

# DESCRIPTION

A delightful red-brick property, sits in a prime location within the popular Moorhayes area of Tiverton. Superbly located for all aspects of life, this property offers two bedrooms, two reception rooms, enclosed rear garden and offroad parking.

#### OUTSIDE

The enclosed rear garden, mainly laid to lawn offers space for two garden sheds as well as a paved seating area ideal for alfresco dining in the summer months.

To the front of the property is a further area of lawn bordered by a mature hedge and a paved path to the front door.

Driveway parking to the side of the property offers space for two vehicles with gated access to the rear garden.