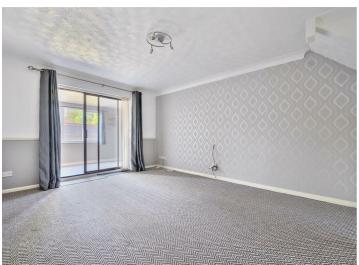

#### **ACCOMMODATION**

The entrance hallway welcomes you into the property and provides access to the kitchen and sitting room. The kitchen comprises of wall and base units with laminate worktops, and space for further appliances. The sitting room lies at the centre of the property with sliding doors giving access to the garden room and rear garden beyond.