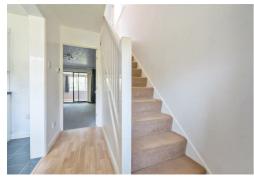

Stairs rise up from the entrance hallway to the first-floor landing with airing cupboard. The master bedroom lies to the rear of the property

with views over the garden. Bedroom two offers a front aspect and built-in storage. The family bathroom offers bath with shower over, wash basin and WC.