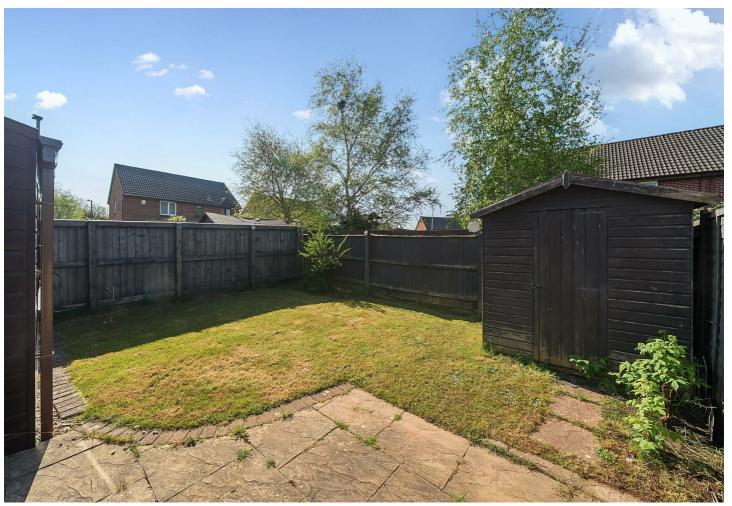

#### OUTSIDE

The enclosed rear garden, mainly laid to lawn offers space for two garden sheds as well as a paved seating area ideal for alfresco dining in the summer months.

To the front of the property is a further area of lawn bordered by a mature hedge and a paved path to the front door.

Driveway parking to the side of the property offers space for two vehicles with gated access to the rear garden.