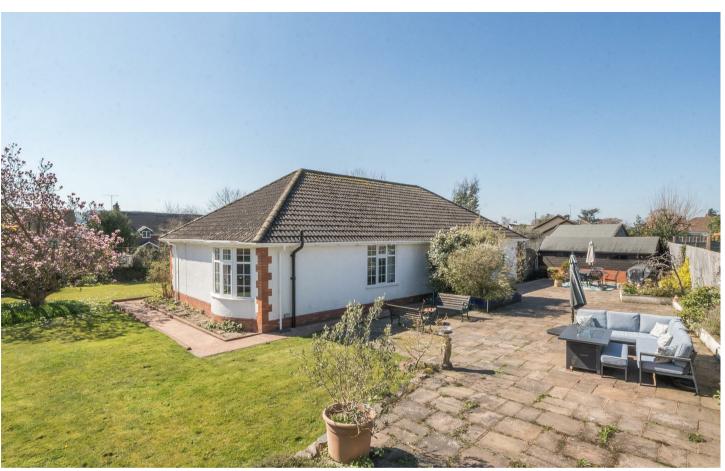

## Fairmead

42 Post Hill, Tiverton, EX16 4ND

Tiverton Town Centre 1.5 miles | M5 (J27)/ Tiverton Parkway Station 5 miles | Exeter 15 miles

A detached, three-bedroom, bungalow offering spacious accommodation and large level garden. In all the whole extends to 0.39 acres.

## Guide Price £650,000

A substantial detached bungalow, nestled within 0.39 acres, offering spacious single storey accommodation with three bedrooms, three reception rooms, large garden with workshop, garage and off-road parking.