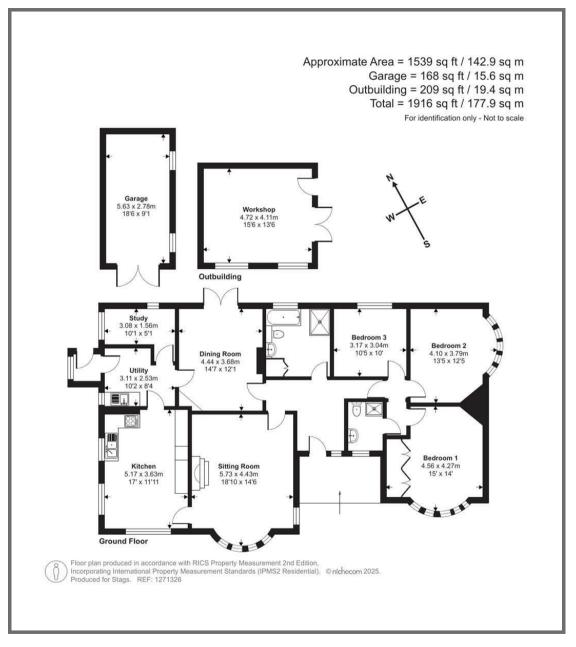

- Large Detached Bungalow
- Three Reception Rooms
- Workshop & Garage
- Private 0.39 Acre Plot
- Council Tax Band F

- Three Bedrooms
- Spacious Level Lawn
- Drive with Off-Road Parking
- Extremely Convenient Location
- Freehold

## Guide Price £650,000

A substantial detached bungalow, nestled within 0.39 acres, offering spacious single storey accommodation with three bedrooms, three reception rooms, large garden with workshop, garage and off-road parking.