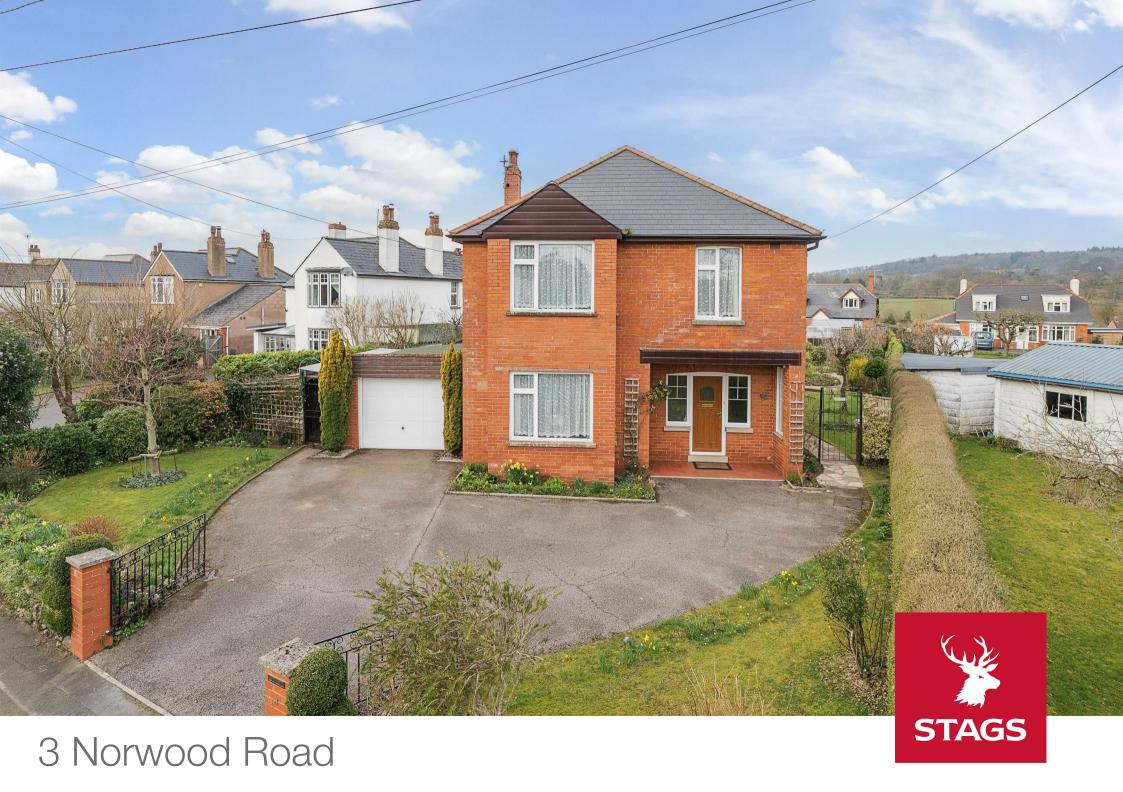

## 3 Norwood Road

Tiverton, Devon, EX16 6BD

Tiverton 1 Mile | M5 (J27) & Tiverton Parkway 8 Miles | Exeter 25 Miles

This superb, four-bedroom, family home offers huge potential with spacious accommodation, extensive rear garden, off-road parking and garage, all set within 0.25 acres.

## Guide Price £475,000

3 Norwood Road is a delightful family home, with great potential and in need of some updating. Internally, the property offers accommodation set across 1500 SqFt with four bedrooms and three reception rooms. Externally, the home offers a beautifully nurtured rear garden with patio, lawn, mature shrubs and flower beds, as well as an established kitchen garden, brick-built shed and greenhouse. Whilst to the front, there is off-road parking and a garage. The plot totals 0.25 acres.