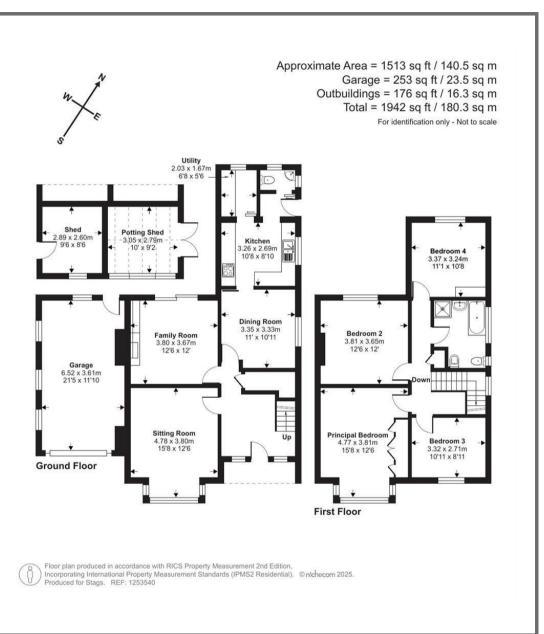

## Guide Price £475,000

3 Norwood Road is a delightful family home, with great potential and in need of some updating. Internally, the property offers accommodation set across 1500 SqFt with four bedrooms and three reception rooms. Externally, the home offers a beautifully nurtured rear garden with patio, lawn, mature shrubs and flower beds, as well as an established kitchen garden, brick-built shed and greenhouse. Whilst to the front, there is off-road parking and a garage. The plot totals 0.25 acres.