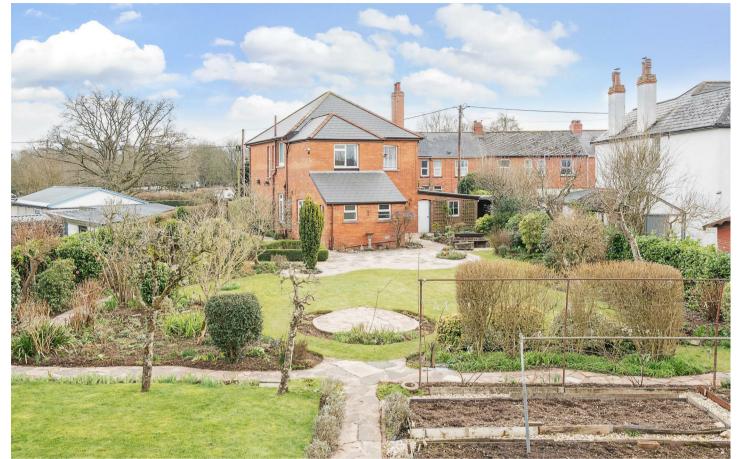

## Guide Price £475,000

3 Norwood Road is a delightful family home, with great potential and in need of some updating. Internally, the property offers accommodation set across 1500 SqFt with four bedrooms and three reception rooms. Externally, the home offers a beautifully nurtured rear garden with patio, lawn, mature shrubs and flower beds, as well as an established kitchen garden, brick-built shed and greenhouse. Whilst to the front, there is off-road parking and a garage. The plot totals 0.25 acres.