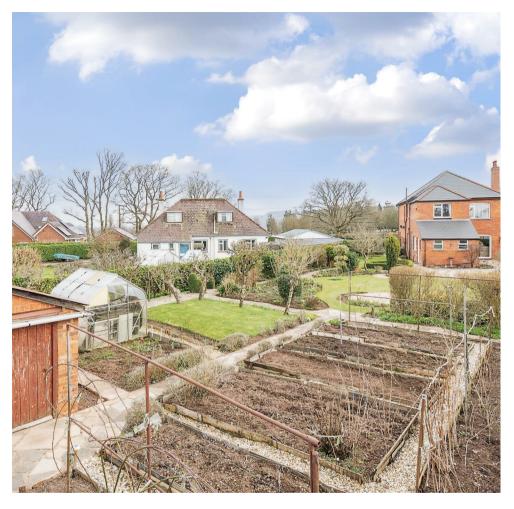

## Guide Price £475,000

3 Norwood Road is a delightful family home, with great potential and in need of some updating. Internally, the property offers accommodation set across 1500 SqFt with four bedrooms and three reception rooms. Externally, the home offers a beautifully nurtured rear garden with patio, lawn, mature shrubs and flower beds, as well as an established kitchen garden, brick-built shed and greenhouse. Whilst to the front, there is off-road parking and a garage. The plot totals 0.25 acres.