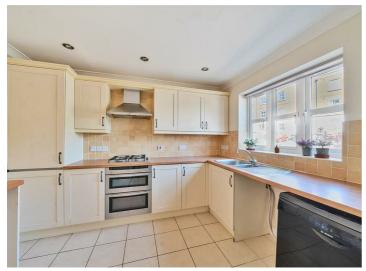

#### ACCOMMODATION

The entrance hallway provides access to all principal ground floor rooms. The spacious kitchen sits to the front of the property offering wall and base units, integrated fridge freezer, oven, 4-ring hob with extractor above, with further space for washing machine and tumble dryer, as well as space for a table and chairs. To the rear of the property is a large sitting room with feature fireplace and a further door leading to the conservatory and rear garden beyond. A WC with wash basin can also be found off the entrance hallway.