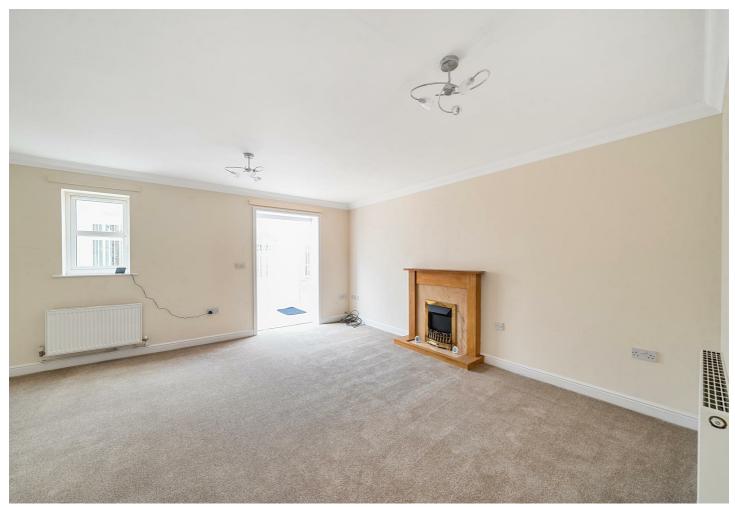

#### ACCOMMODATION

The entrance hallway provides access to all principal ground floor rooms. The spacious kitchen sits to the front of the property offering wall and base units, integrated fridge freezer, oven, 4-ring hob with extractor above, with further space for washing machine and tumble dryer, as well as space for a table and chairs. To the rear of the property is a large sitting room with feature fireplace and a further door leading to the conservatory and rear garden beyond. A WC with wash basin can also be found off the entrance hallway.