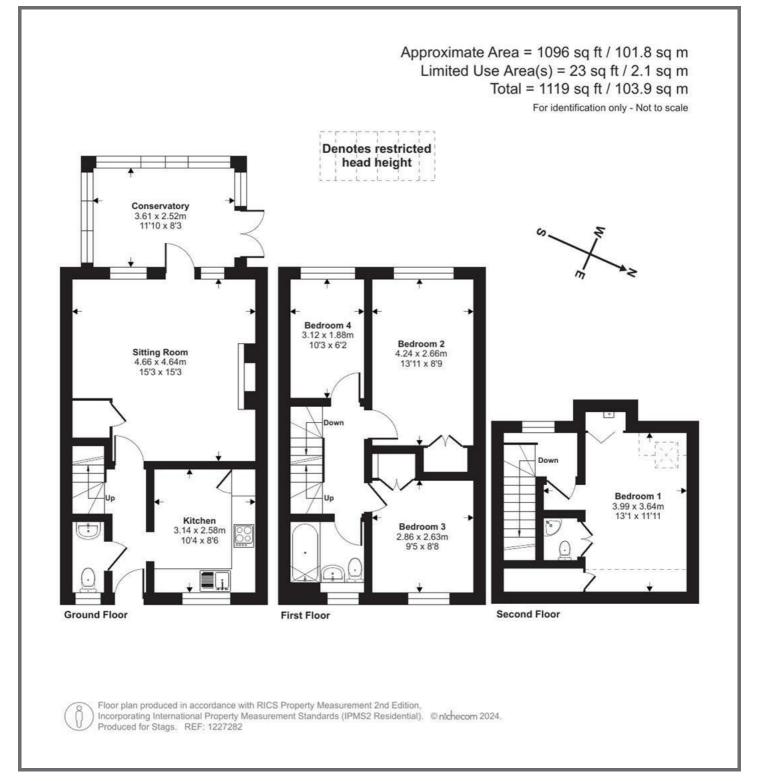

# DESCRIPTION

37 Fairby Close is a substantial four-bedroom semi-detached family home, located in a quiet cul-de-sac, offering flexible accommodation with a rear garden and off-street parking for at least four cars.

#### ACCOMMODATION

The entrance hallway provides access to all principal ground floor rooms. The spacious kitchen sits to the front of the property offering wall and base units, integrated fridge freezer, oven, 4-ring hob with extractor above, with further space for washing machine and tumble dryer, as well as space for a table and chairs. To the rear of the property is a large sitting room with feature fireplace and a further door leading to the conservatory and rear garden beyond. A WC with wash basin can also be found off the entrance hallway.

Located on the first floor are three good sized bedrooms and family bathroom. Bedroom two and three offer built in storage. The family bathroom comprises of a bath with shower over, wash basin and WC.

The second floor offers a private master bedroom with built in storage and a separate WC with wash basin.

### OUTSIDE

The low maintaince rear garden, at present, is mostly gravelled with a paved seating area

directly outside the conservatory doors, providing a perfect area for BBQing and alfresco dining. A small flowerbed sits in one corner offering mature plants and shrubbery. To the side of the property, a paved path continues from the patio, passed a covered storage area and shed to a side gate.

To the front of the property, there is an open tarmacked area current utilised as a parking area for this and the neighbouring property. A single garage is located beneath a coach house to the left of the property offering additional parking and storage. The garage is on a 999 year leasehold from the 1st October 2005.