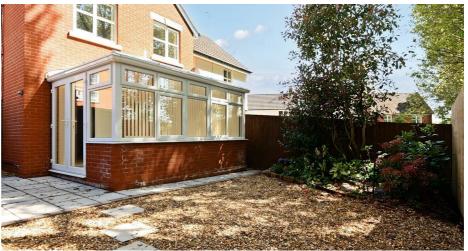

### OUTSIDE

The low maintaince rear garden, at present, is mostly gravelled with a paved seating area

directly outside the conservatory doors, providing a perfect area for BBQing and alfresco dining. A small flowerbed sits in one corner offering mature plants and shrubbery. To the side of the property, a paved path continues from the patio, passed a covered storage area and shed to a side gate.