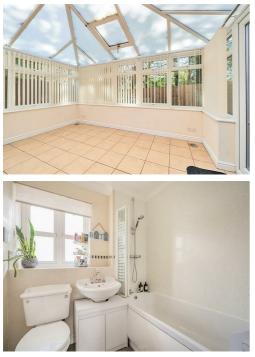

#### ACCOMMODATION

The entrance hallway provides access to all principal ground floor rooms. The spacious kitchen sits to the front of the property offering wall and base units, integrated fridge freezer, oven, 4-ring hob with extractor above, with further space for washing machine and tumble dryer, as well as space for a table and chairs. To the rear of the property is a large sitting room with feature fireplace and a further door leading to the conservatory and rear garden beyond. A WC with wash basin can also be found off the entrance hallway.

Located on the first floor are three good sized bedrooms and family bathroom. Bedroom two and three offer built in storage. The family bathroom comprises of a bath with shower over, wash basin and WC.