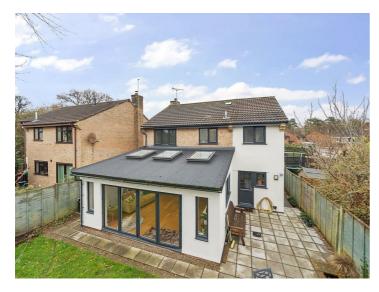

### **DESCRIPTION**

This attractive modern detached home has been significantly extended in recent years and now provides a spacious and modernised contemporary family home.

#### **OUTSIDE**

To the front of the property is a lawned area with path to the front door, as well as drive and further off road parking beyond. To the rear an area of paving provides and enclosed seating and entertaining space, beyond which is a level lawn and raised pond and water feature with planters. The rear garden is enclosed with panel fencing and faces in a westerly direction.