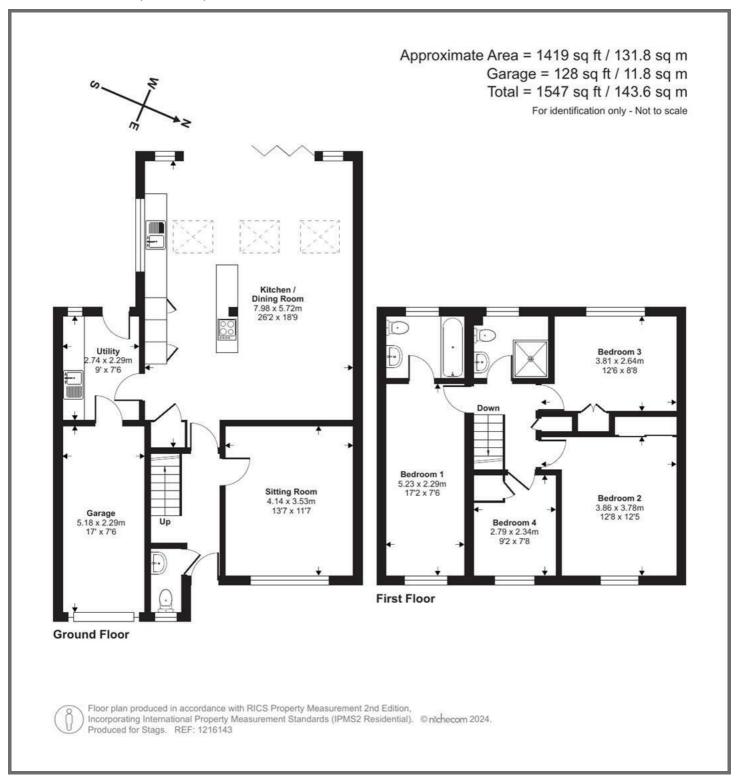

# ACCOMMODATION

The accommodation in brief comprises. an entrance hall and cloakroom with WC. A lounge is accessed from the hall with outlook to the front, to the rear is a stunning kitchen/dining/living room. Forming part of an extension it combines an open plan space with a beautifully fitted kitchen with island unit and built in appliances, Bi-fold doors run across the rear opening on to the garden. A refitted utility runs off the kitchen with internal access to the garage. On the first floor are four bedrooms, the master having an ensuite, with a family bathroom serving the remaining bedrooms.