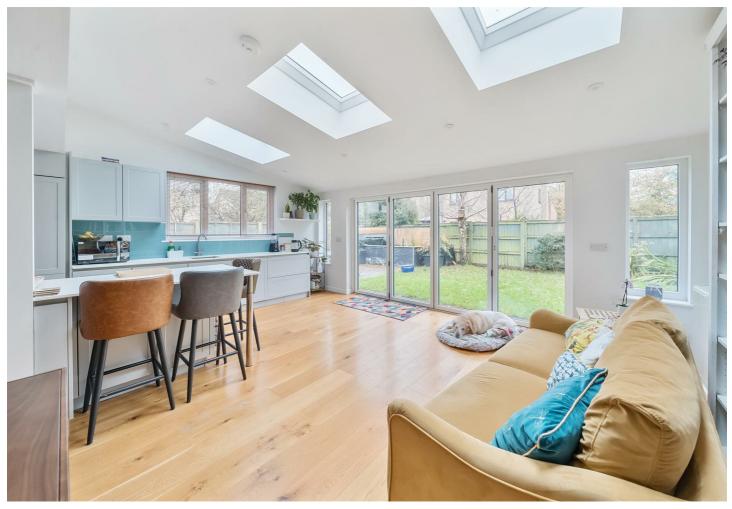

### **DESCRIPTION**

This attractive modern detached home has been significantly extended in recent years and now provides a spacious and modernised contemporary family home.

# ACCOMMODATION

The accommodation in brief comprises. an entrance hall and cloakroom with WC. A lounge is accessed from the hall with outlook to the front, to the rear is a stunning kitchen/dining/living room. Forming part of an extension it combines an open plan space with a beautifully fitted kitchen with island unit and built in appliances, Bi-fold doors run across the rear opening on to the garden. A refitted utility runs off the kitchen with internal access to the garage. On the first floor are four bedrooms, the master having an ensuite, with a family bathroom serving the remaining bedrooms.