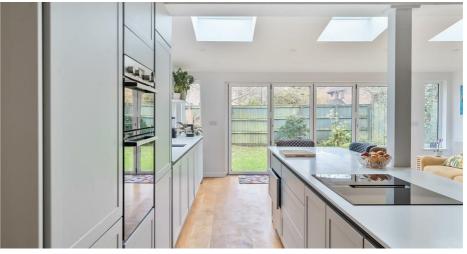

# ACCOMMODATION

The accommodation in brief comprises. an entrance hall and cloakroom with WC. A lounge is accessed from the hall with outlook to the front, to the rear is a stunning kitchen/dining/living room. Forming part of an extension it combines an open plan space with a beautifully fitted kitchen with island unit and built in appliances, Bi-fold doors run across the rear opening on to the garden. A refitted utility runs off the kitchen with internal access to the garage. On the first floor are four bedrooms, the master having an ensuite, with a family bathroom serving the remaining bedrooms.