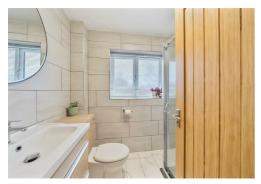

# ACCOMMODATION

The accommodation in brief comprises. an entrance hall and cloakroom with WC. A lounge is accessed from the hall with outlook to the front, to the rear is a stunning kitchen/dining/living room. Forming part of an extension it combines an open plan space with a beautifully fitted kitchen with island unit and built in appliances, Bi-fold doors run across the rear opening on to the garden. A refitted utility runs off the kitchen with internal access to the garage. On the first floor are four bedrooms, the master having an ensuite, with a family bathroom serving the remaining bedrooms.