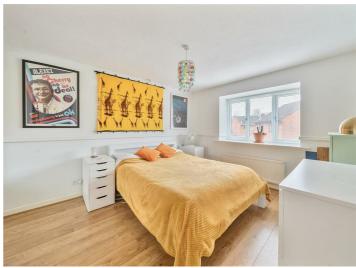

# ACCOMMODATION

The accommodation in brief comprises. an entrance hall and cloakroom with WC. A lounge is accessed from the hall with outlook to the front, to the rear is a stunning kitchen/dining/living room. Forming part of an extension it combines an open plan space with a beautifully fitted kitchen with island unit and built in appliances, Bi-fold doors run across the rear opening on to the garden. A refitted utility runs off the kitchen with internal access to the garage. On the first floor are four bedrooms, the master having an ensuite, with a family bathroom serving the remaining bedrooms.