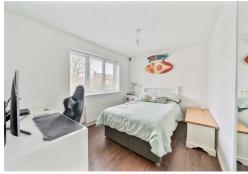

# ACCOMMODATION

The accommodation in brief comprises. an entrance hall and cloakroom with WC. A lounge is accessed from the hall with outlook to the front, to the rear is a stunning kitchen/dining/living room. Forming part of an extension it combines an open plan space with a beautifully fitted kitchen with island unit and built in appliances, Bi-fold doors run across the rear opening on to the garden. A refitted utility runs off the kitchen with internal access to the garage. On the first floor are four bedrooms, the master having an ensuite, with a family bathroom serving the remaining bedrooms.