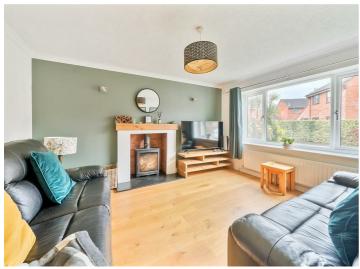

# ACCOMMODATION

The accommodation in brief comprises. an entrance hall and cloakroom with WC. A lounge is accessed from the hall with outlook to the front, to the rear is a stunning kitchen/dining/living room. Forming part of an extension it combines an open plan space with a beautifully fitted kitchen with island unit and built in appliances, Bi-fold doors run across the rear opening on to the garden. A refitted utility runs off the kitchen with internal access to the garage. On the first floor are four bedrooms, the master having an ensuite, with a family bathroom serving the remaining bedrooms.