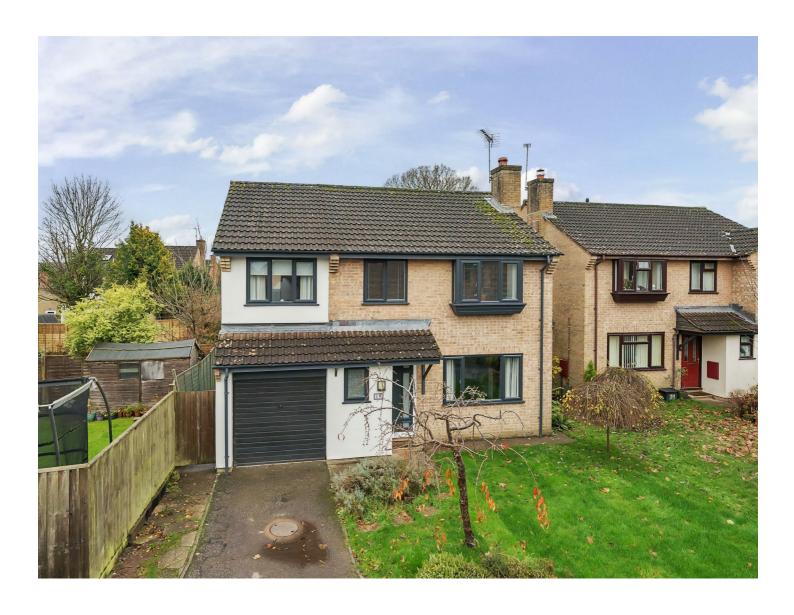

19 Bluebell Avenue

M5 (J27)/ Tiverton Parkway Station 7 Miles. Exeter 15.2 Miles. Taunton 19.7 Miles.

A modernised, improved and extended detached house in a highly convenient location with excellent link road access. Four bedrooms, two bathrooms, stunning extended kitchen/dining room. Ample parking.

### **DESCRIPTION**

This attractive modern detached home has been significantly extended in recent years and now provides a spacious and modernised contemporary family home.

#### **OUTSIDE**

To the front of the property is a lawned area with path to the front door, as well as drive and further off road parking beyond. To the rear an area of paving provides and enclosed seating and entertaining space, beyond which is a level lawn and raised pond and water feature with planters. The rear garden is enclosed with panel fencing and faces in a westerly direction.