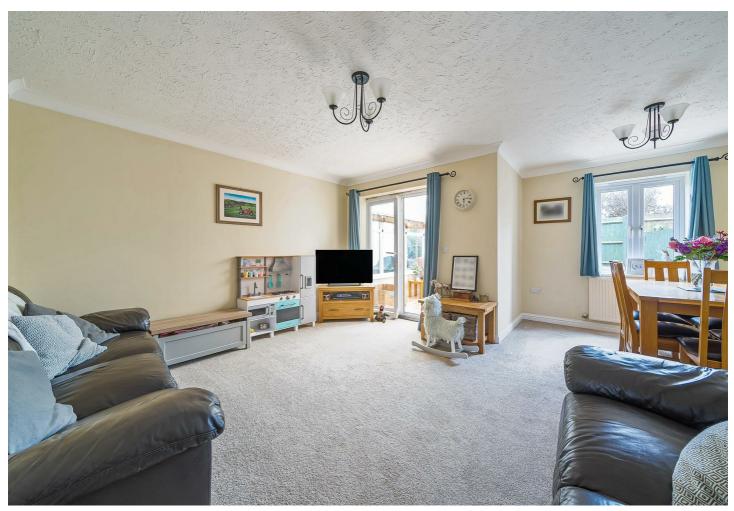

# **ACCOMMODATION**

5 Broomhouse Park is well presented, with the kitchen to the front of the house, which is well fitted with a range of white base and wall units, electric hob, electric oven and space for a fridge/freezer. The sitting room is the hub of the house providing space for dining as well as comfortable seating. Beyond the sitting room is the conservatory with patio doors that lead to the rear garden.