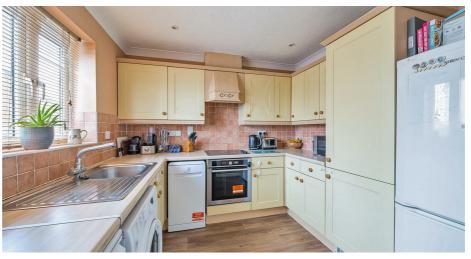

# **ACCOMMODATION**

5 Broomhouse Park is well presented, with the kitchen to the front of the house, which is well fitted with a range of white base and wall units, electric hob, electric oven and space for a fridge/freezer. The sitting room is the hub of the house providing space for dining as well as comfortable seating. Beyond the sitting room is the conservatory with patio doors that lead to the rear garden.