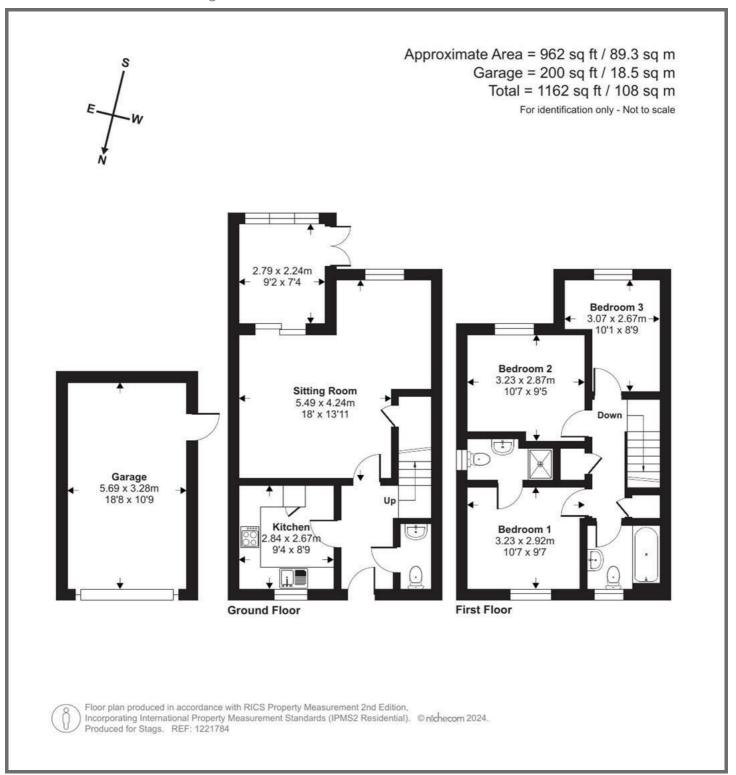

# **ACCOMMODATION**

5 Broomhouse Park is well presented, with the kitchen to the front of the house, which is well fitted with a range of white base and wall units, electric hob, electric oven and space for a fridge/freezer. The sitting room is the hub of the house providing space for dining as well as comfortable seating. Beyond the sitting room is the conservatory with patio doors that lead to the rear garden.

On the first floor there are two double bedrooms with the master benefitting from an ensuite shower room. The third bedroom is a single room although has ample space for an office. The family bathroom comprises of a bath, WC and basin.

### **OUTSIDE**

To the rear of the property is an enclosed patio area ideal for alfresco dining, as well as a lawn and raised beds. The rear garden also provides side access to the garage and a gate which takes you to the front of the property, the driveway provides parking for one car.