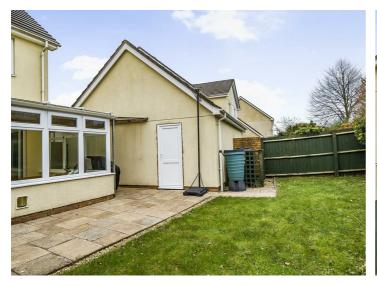

### **OUTSIDE**

To the rear of the property is an enclosed patio area ideal for alfresco dining, as well as a lawn and raised beds. The rear garden also provides side access to the garage and a gate which takes you to the front of the property, the driveway provides parking for one car.