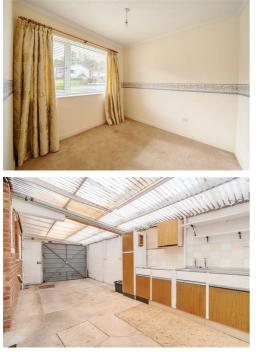

Bedroom one offers a rear garden aspect, whilst bedroom two is located to enjoy views of the front garden. The bathroom comprises of bath with shower over, wash basin and WC.

#### OUTSIDE

To the front of the property is delightful lawn with mature plants and shrubs. The tarmac driveway offers ample parking for approximately three vehicles. On the western side of the property is the attached garage and store. The garage, with up and over door, power and lighting offers further space for a vehicle or additional storage. Additional wall and base units along with a sink are currently in situ. Pedestrian access can be made from the garage to the conservatory.