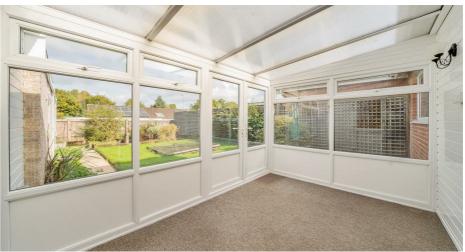

#### ACCOMMODATION

The entrance gives access to the main hallway and all principal rooms. The wellproportioned sitting room sits with a front aspect overlooking the front garden, whilst the kitchen and conservatory are located to the rear. The kitchen offers wall and base units, oven, hob and extractor fan. Sliding doors lead through to the conservatory with double doors out to the rear garden.