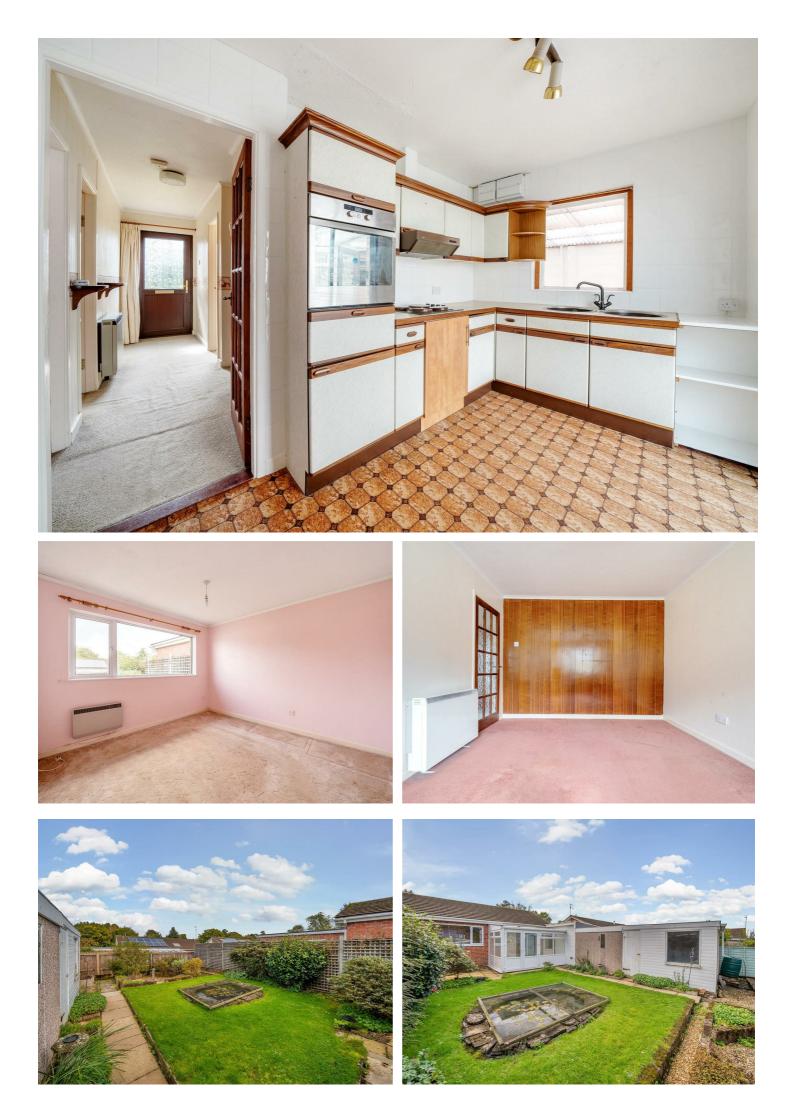

#### ACCOMMODATION

The entrance gives access to the main hallway and all principal rooms. The wellproportioned sitting room sits with a front aspect overlooking the front garden, whilst the kitchen and conservatory are located to the rear. The kitchen offers wall and base units, oven, hob and extractor fan. Sliding doors lead through to the conservatory with double doors out to the rear garden.

Bedroom one offers a rear garden aspect, whilst bedroom two is located to enjoy views of the front garden. The bathroom comprises of bath with shower over, wash basin and WC.

To the rear, the garden offers a lawned area with pond, paved seating areas and raised beds with mature plantings and shrubbery. A secure store can also be accessed from the garden.