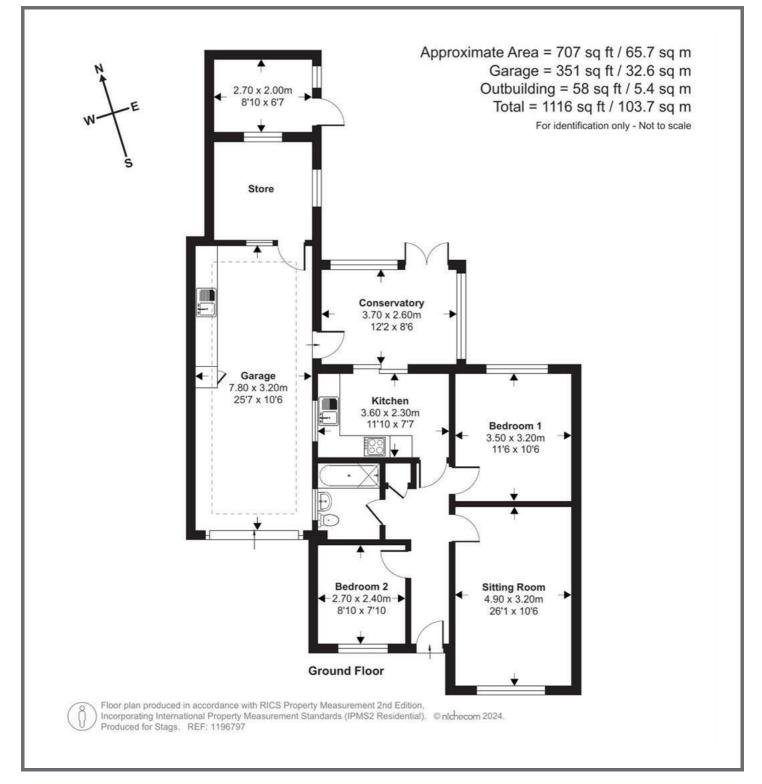

#### DESCRIPTION

Located in a quiet cul-de-sac, 25 Chilcott Close is a semi-detached bungalow situated a short distance from the town centre. In need of modernisation, this property has plenty on offer with driveway parking, garage and mature front and rear gardens.

#### ACCOMMODATION

The entrance gives access to the main hallway and all principal rooms. The wellproportioned sitting room sits with a front aspect overlooking the front garden, whilst the kitchen and conservatory are located to the rear. The kitchen offers wall and base units, oven, hob and extractor fan. Sliding doors lead through to the conservatory with double doors out to the rear garden.

Bedroom one offers a rear garden aspect, whilst bedroom two is located to enjoy views of the front garden. The bathroom comprises of bath with shower over, wash basin and WC.

#### OUTSIDE

To the front of the property is delightful lawn with mature plants and shrubs. The tarmac driveway offers ample parking for approximately three vehicles. On the western side of the property is the attached garage and store. The garage, with up and over door, power and lighting offers further space for a vehicle or additional storage. Additional wall and base units along with a sink are currently in situ. Pedestrian access can be made from the garage to the conservatory.

To the rear, the garden offers a lawned area with pond, paved seating areas and raised beds with mature plantings and shrubbery. A secure store can also be accessed from the garden.