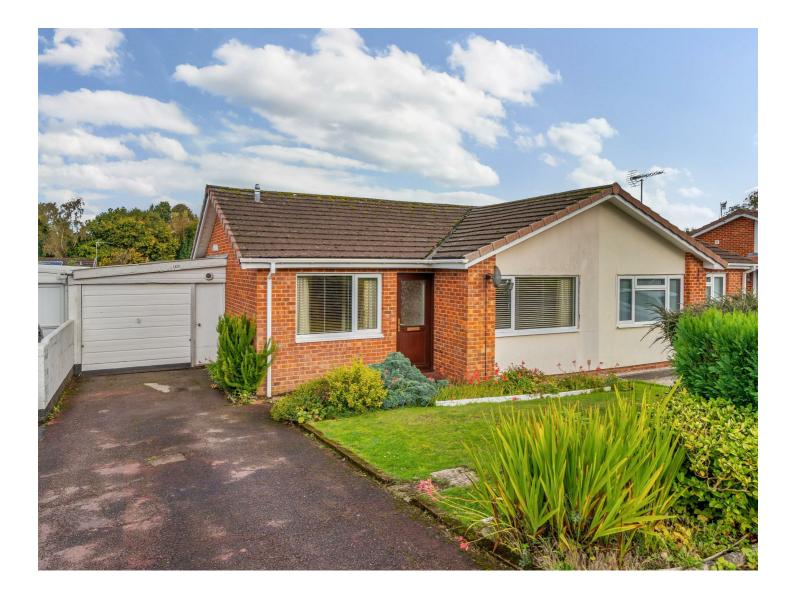

# 25 Chilcott Close

Tiverton 1.25 miles, M5 (J27)/Tiverton Parkway 6 miles, Exeter 15.5 miles

A well-proportioned bungalow with garage, garden and offroad parking.

- Semi-detached bungalow
- Two bedrooms
- Conservatory
- Established front and rear gardens
- Garage & Off-road Parking
- Storage shed
- In need of modernisation
- Close to town centre
- Council Tax Band B
- Freehold

#### DESCRIPTION

Located in a quiet cul-de-sac, 25 Chilcott Close is a semi-detached bungalow situated a short distance from the town centre. In need of modernisation, this property has plenty on offer with driveway parking, garage and mature front and rear gardens.

#### OUTSIDE

To the front of the property is delightful lawn with mature plants and shrubs. The tarmac driveway offers ample parking for approximately three vehicles. On the western side of the property is the attached garage and store. The garage, with up and over door, power and lighting offers further space for a vehicle or additional storage. Additional wall and base units along with a sink are currently in situ. Pedestrian access can be made from the garage to the conservatory.