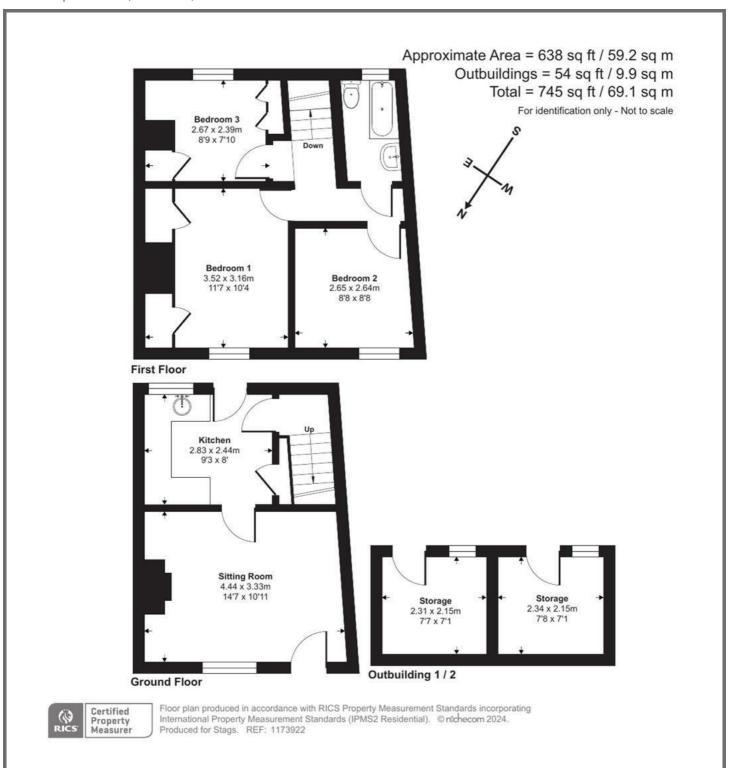

# **ACCOMMODATION**

The front door opens into the sitting room, with a large window to the front. A door leads to the kitchen, where the kitchen is fitted with a range of matching wall and base units, with further space for appliances. The kitchen provides access to the rear gardens.

Stairs lead from the kitchen to the first floor. There are three bedrooms, with the principal bedroom benefiting from built in wardrobes and a window to the front, making this a bright and welcoming room. The third bedroom also has fitted storage, with an outlook over the rear garden. Also on the first floor is the family bathroom, fitted with a panel bath, wash hand basin, and low level WC.

### **OUTSIDE**

There is pedestrian access to the property directly from Chapel Street and a side gate which accesses the courtyard area in behind.

The garden is to the rear of the property across a shared area via a right of way which leads you through the the back of the plot, with a pathway leading to the two detached outbuildings.