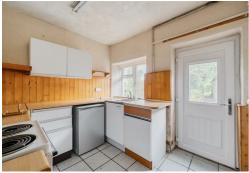

# **ACCOMMODATION**

The front door opens into the sitting room, with a large window to the front. A door leads to the kitchen, where the kitchen is fitted with a range of matching wall and base units, with further space for appliances. The kitchen provides access to the rear gardens.