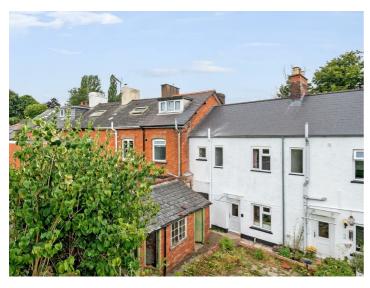

### **OUTSIDE**

There is pedestrian access to the property directly from Chapel Street and a side gate which accesses the courtyard area in behind.

The garden is to the rear of the property across a shared area via a right of way which leads you through the the back of the plot, with a pathway leading to the two detached outbuildings.