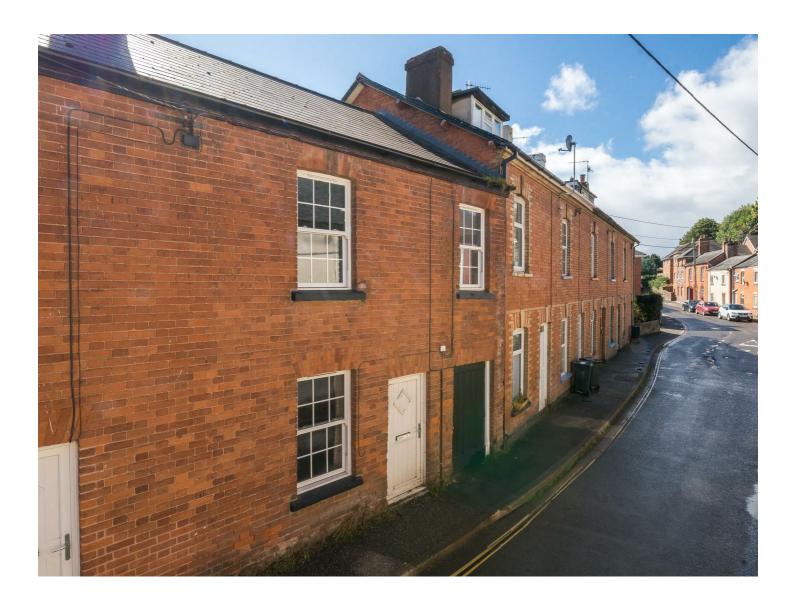

107 Chapel Street

Tiverton Town Centre, M5 (J27)/Tiverton Parkway Station 7 miles, Exeter 15 miles

# A three bedroom terraced cottage in need of modernisation, located in the heart of Tiverton.

- Three Bedrooms
- Spacious Sitting Room
- No Onward Chain
- Walking Distance to Amenities
- Useful Outside Storage
- Rear Gardens
- In need of modernisation
- Popular Location
- Council Tax Band B
- Freehold

#### SITUATION

The property is situated in a convenient location within walking distance of the town centre.

Tiverton offers a wide range of amenities including a leisure centre, hospital, banks/building societies and shops and supermarkets catering for a variety of needs. There are schools for all ages in Tiverton, including Blundell's School which offers discounts to local pupils.

## **DIRECTIONS**

From Stags Tiverton office proceed to the end of Bampton Street and turn right, following the round around into Barrington Street. At the bottom of the hill turn left and then turn immediately left into Chapel Street. Continue along this road and the property will be found on the right-hand side after approximately 350 yards.