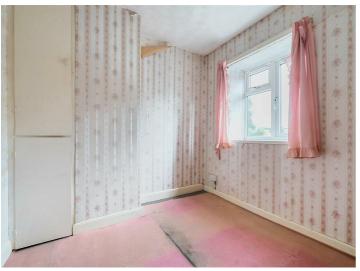

Stairs lead from the kitchen to the first floor. There are three bedrooms, with the principal bedroom benefiting from built in wardrobes and a window to the front, making this a bright and welcoming room. The third bedroom also has fitted storage, with an outlook over the rear garden. Also on the first floor is the family bathroom, fitted with a panel bath, wash hand basin, and low level WC.