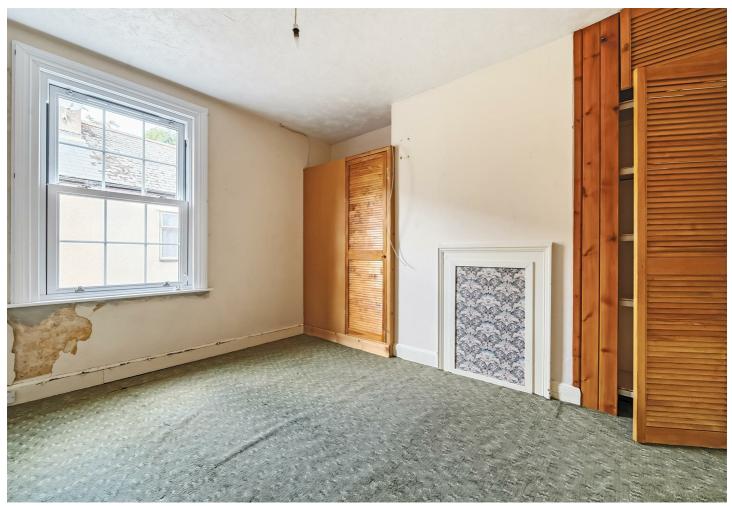

#### **DESCRIPTION**

107 Chapel Street is a terraced cottage requiring modernisation. The property benefits from three bedrooms, a rear garden and a useful outside storage space.

Stairs lead from the kitchen to the first floor. There are three bedrooms, with the principal bedroom benefiting from built in wardrobes and a window to the front, making this a bright and welcoming room. The third bedroom also has fitted storage, with an outlook over the rear garden. Also on the first floor is the family bathroom, fitted with a panel bath, wash hand basin, and low level WC.