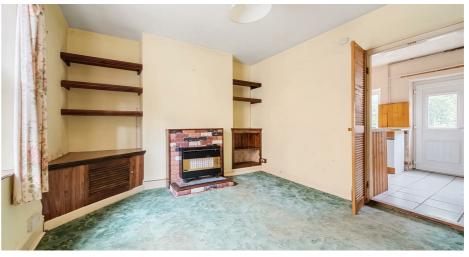

# **ACCOMMODATION**

The front door opens into the sitting room, with a large window to the front. A door leads to the kitchen, where the kitchen is fitted with a range of matching wall and base units, with further space for appliances. The kitchen provides access to the rear gardens.