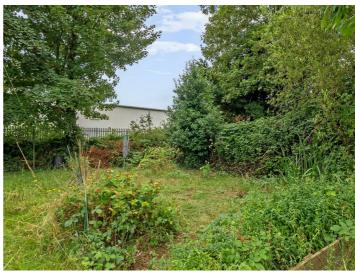

### **OUTSIDE**

There is pedestrian access to the property directly from Chapel Street and a side gate which accesses the courtyard area in behind.

The garden is to the rear of the property across a shared area via a right of way which leads you through the the back of the plot, with a pathway leading to the two detached outbuildings.