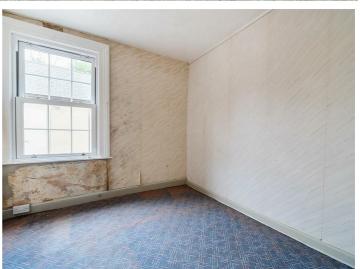

Stairs lead from the kitchen to the first floor. There are three bedrooms, with the principal bedroom benefiting from built in wardrobes and a window to the front, making this a bright and welcoming room. The third bedroom also has fitted storage, with an outlook over the rear garden. Also on the first floor is the family bathroom, fitted with a panel bath, wash hand basin, and low level WC.