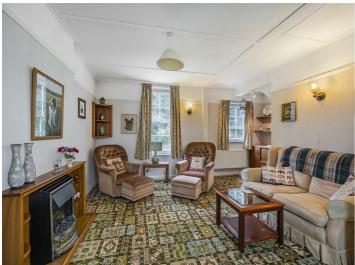

#### ACCOMMODATION

The entrance vestibule provides access to the country kitchen offers cream wall and base units, large ceramic sink, integrated double oven, hob, extractor and dishwasher with a further pantry space behind sliding door. Both the dining room and sitting room benefit from dual aspect and also feature fireplaces. The well-sized conservatory sits on the southern side of the property offering an additional space to relax. A WC can also be found on the ground floor.