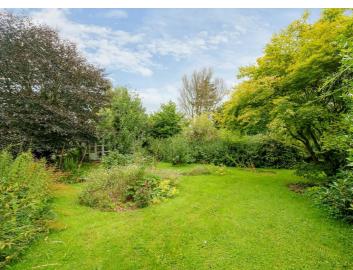

# OUTSIDE

The garden is filled with an abundance of mature shrubs, hedging, trees, with areas of lawn wrapping around the property.

Off road parking is available below the house, with steps leading up to the garden.