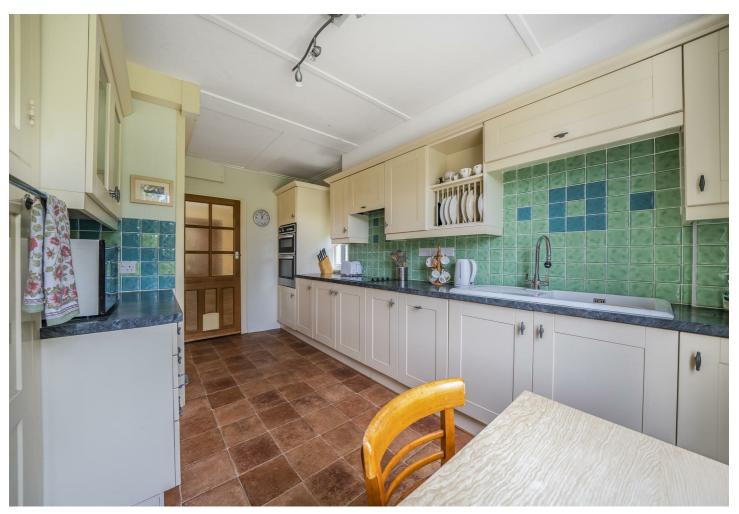

#### ACCOMMODATION

The entrance vestibule provides access to the country kitchen offers cream wall and base units, large ceramic sink, integrated double oven, hob, extractor and dishwasher with a further pantry space behind sliding door. Both the dining room and sitting room benefit from dual aspect and also feature fireplaces. The well-sized conservatory sits on the southern side of the property offering an additional space to relax. A WC can also be found on the ground floor.