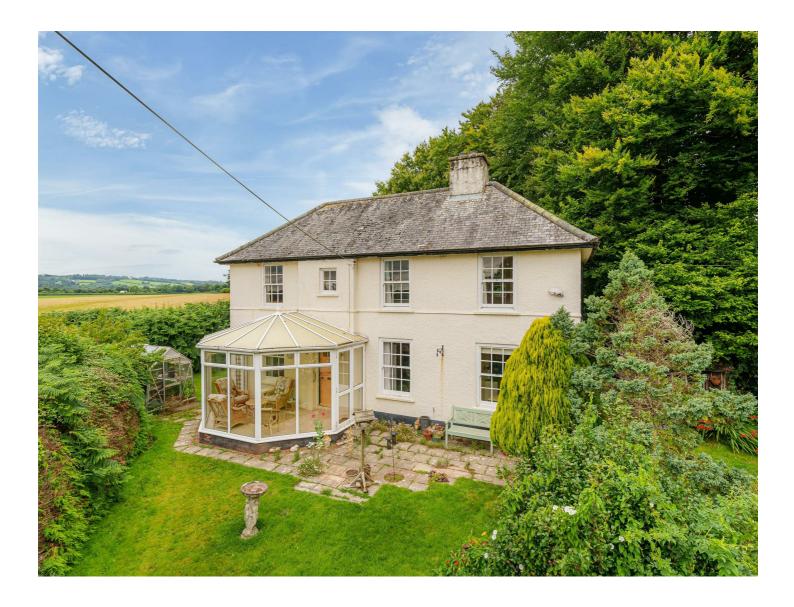

# Fernbank

Tiverton 4 miles. Tiverton Parkway 11 miles. Exeter Airport 26 miles.

A charming three bedroom property set in an elevated position within a quiet village on the outskirts of Tiverton.

- Period features
- Three bedrooms
- Two reception rooms
- Fitted country kitchen
- In need of modernisation
- Conservatory
- Off-road parking
- Elevated plot
- Council Tax Band E
- Freehold

#### DESCRIPTION

Situated within Washfield on the edge of Tiverton, this three-bedroom family home offers two reception rooms, conservatory and mature gardens, available to modernise to the new owners requirements.

# OUTSIDE

The garden is filled with an abundance of mature shrubs, hedging, trees, with areas of lawn wrapping around the property.

Off road parking is available below the house, with steps leading up to the garden.