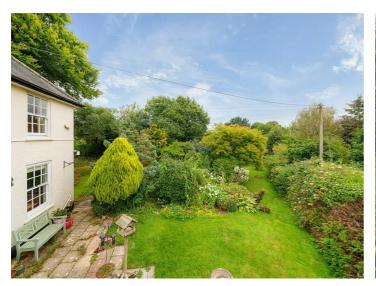

# OUTSIDE

The garden is filled with an abundance of mature shrubs, hedging, trees, with areas of lawn wrapping around the property.

Off road parking is available below the house, with steps leading up to the garden.