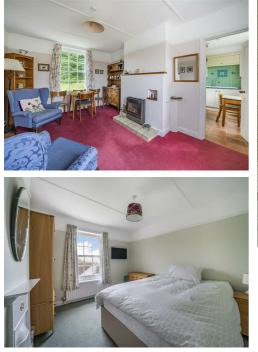

#### ACCOMMODATION

The entrance vestibule provides access to the country kitchen offers cream wall and base units, large ceramic sink, integrated double oven, hob, extractor and dishwasher with a further pantry space behind sliding door. Both the dining room and sitting room benefit from dual aspect and also feature fireplaces. The well-sized conservatory sits on the southern side of the property offering an additional space to relax. A WC can also be found on the ground floor.

The first floor comprises of three bedrooms, all with feature fireplaces. The master offers a dual aspect and storage cupboard. The family bathroom comprises of shower, wash basin and WC.