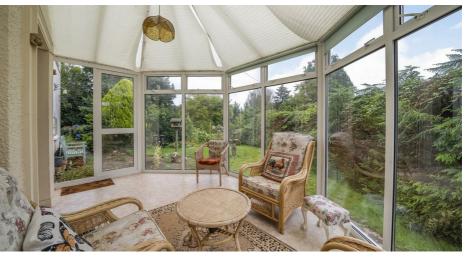

#### ACCOMMODATION

The entrance vestibule provides access to the country kitchen offers cream wall and base units, large ceramic sink, integrated double oven, hob, extractor and dishwasher with a further pantry space behind sliding door. Both the dining room and sitting room benefit from dual aspect and also feature fireplaces. The well-sized conservatory sits on the southern side of the property offering an additional space to relax. A WC can also be found on the ground floor.