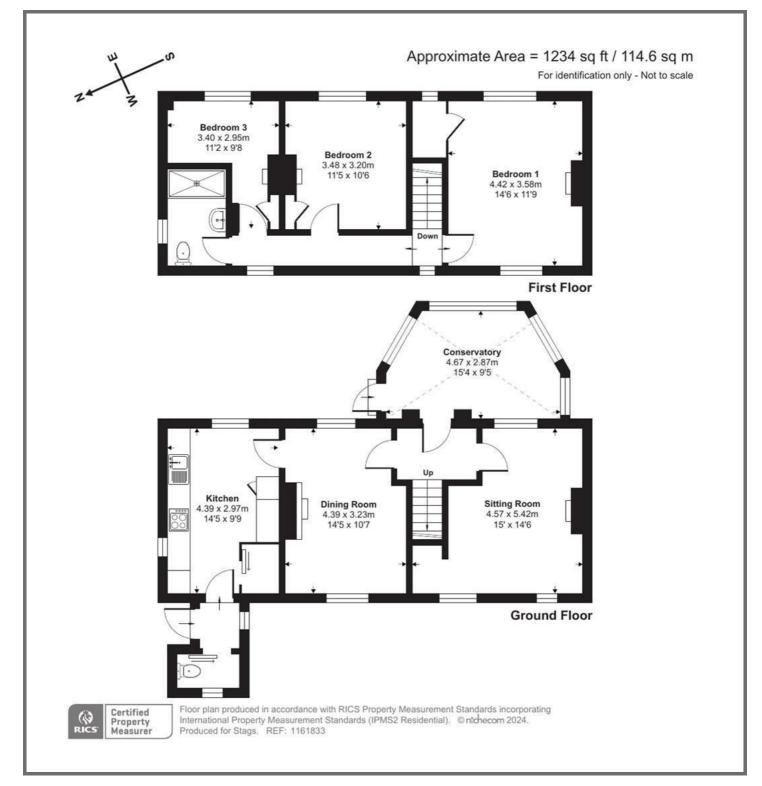

#### DESCRIPTION

Situated within Washfield on the edge of Tiverton, this three-bedroom family home offers two reception rooms, conservatory and mature gardens, available to modernise to the new owners requirements.

#### ACCOMMODATION

The entrance vestibule provides access to the country kitchen offers cream wall and base units, large ceramic sink, integrated double oven, hob, extractor and dishwasher with a further pantry space behind sliding door. Both the dining room and sitting room benefit from dual aspect and also feature fireplaces. The well-sized conservatory sits on the southern side of the property offering an additional space to relax. A WC can also be found on the ground floor.

The first floor comprises of three bedrooms, all with feature fireplaces. The master offers a dual aspect and storage cupboard. The family bathroom comprises of shower, wash basin and WC.

# OUTSIDE

The garden is filled with an abundance of mature shrubs, hedging, trees, with areas of lawn wrapping around the property.

Off road parking is available below the house, with steps leading up to the garden.