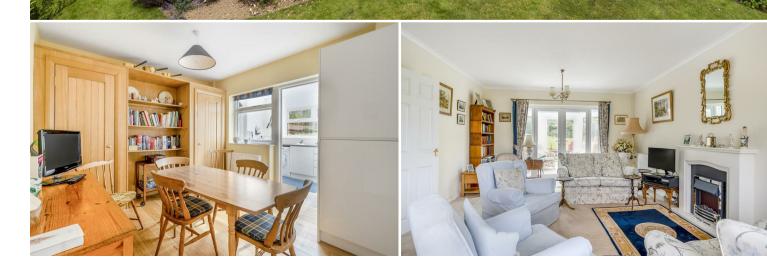

#### ACCOMMODATION

An enclosed porch welcomes you into West Way which leads in to a spacious entrance hall. From the hall is access into all the principal ground floor reception rooms. The modern fitted kitchen breakfast room is well equipped with floor to wall cabinets and space for a kitchen table and the room enjoys pleasant views over the gardens. The utility room with sink and space for further appliances is located off the back of the kitchen with a back door leading into the gardens which is an ideal informal entrance to the property with muddy boots and coats. From the utility is a door into a storage room as well as providing internal access to the garage.

The spacious sitting room with fire place and French doors leads into a conservatory with doors out into the gardens. Across the other side of the hall is a formal dining room and downstairs WC.

The staircase leads from the hallway up to the first floor, which comprises of a master bedroom with ensuite and three further double bedrooms. There is also a family bathroom.