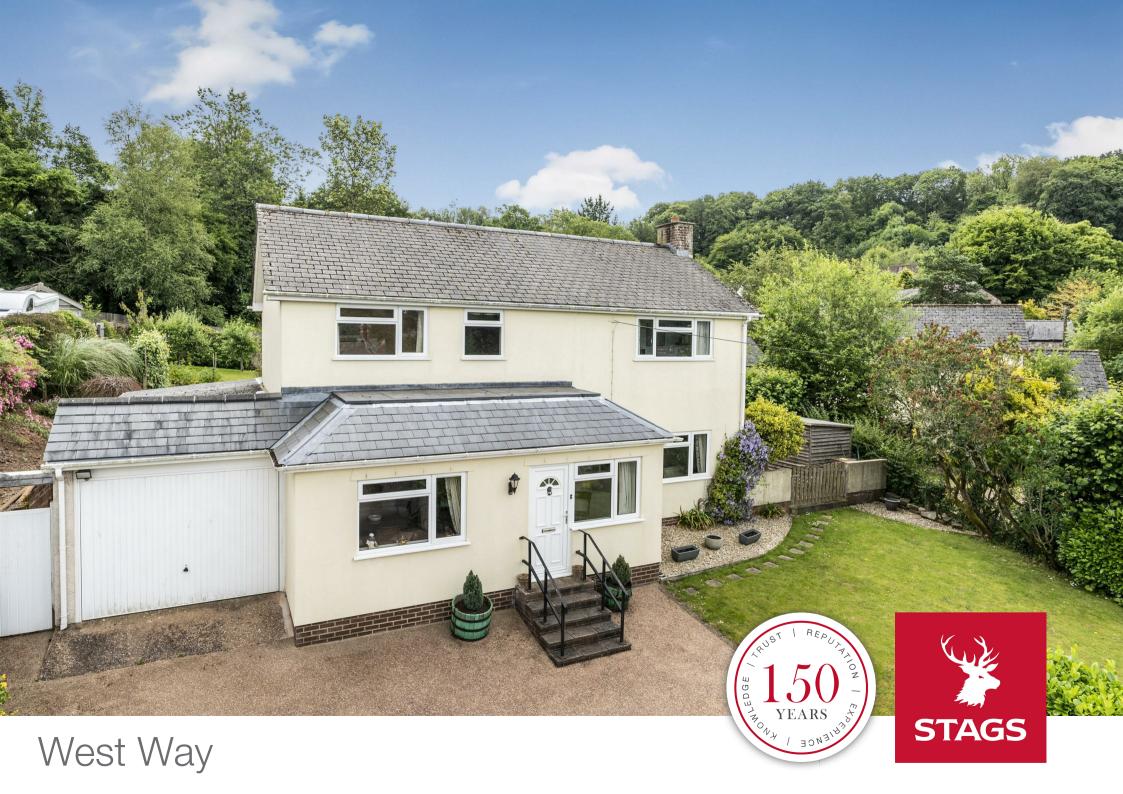

# West Way

Ford Road, Bampton, Tiverton, EX16 9LW Tiverton 7.5 miles Tiverton Parkway 14.5 miles Taunton 20 miles

A well presented four bedroom, two bathroom detached property with garage, ample parking and gardens within easy walking distance of the amenities of Bampton.

#### DESCRIPTION

West Way is a substantial well presented four bedroom, two bathroom property, located in a tucked away position, within close proximity of the amenities of Bampton town centre. The property benefits from ample parking on a spacious tarmac driveway with generous gardens and garage.

#### OUTSIDE

West Way is approached via a tar-mac driveway providing ample room for parking. The gardens surrounding the property are mainly laid to lawn with various herbaceous boarders and flower beds. Patio terrace area sits to the back of the property, ideal for alfresco dining.

There is a useful garden shed and single garage with an electric up and over door.