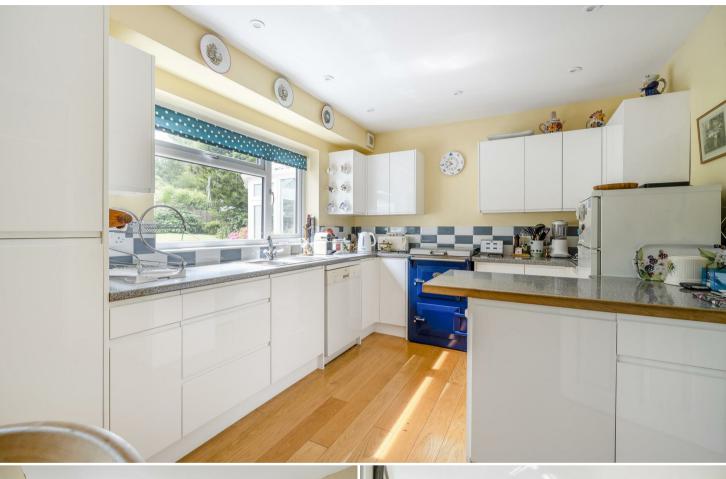

#### ACCOMMODATION

An enclosed porch welcomes you into West Way which leads in to a spacious entrance hall. From the hall is access into all the principal ground floor reception rooms. The modern fitted kitchen breakfast room is well equipped with floor to wall cabinets and space for a kitchen table and the room enjoys pleasant views over the gardens. The utility room with sink and space for further appliances is located off the back of the kitchen with a back door leading into the gardens which is an ideal informal entrance to the property with muddy boots and coats. From the utility is a door into a storage room as well as providing internal access to the garage.