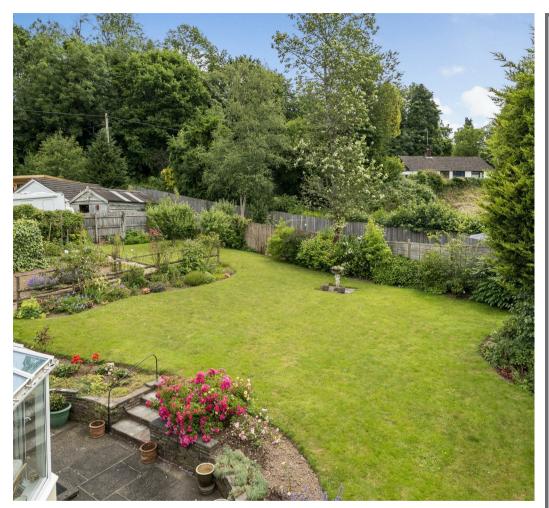

#### OUTSIDE

West Way is approached via a tar-mac driveway providing ample room for parking. The gardens surrounding the property are mainly laid to lawn with various herbaceous boarders and flower beds. Patio terrace area sits to the back of the property, ideal for alfresco dining.

There is a useful garden shed and single garage with an electric up and over door.