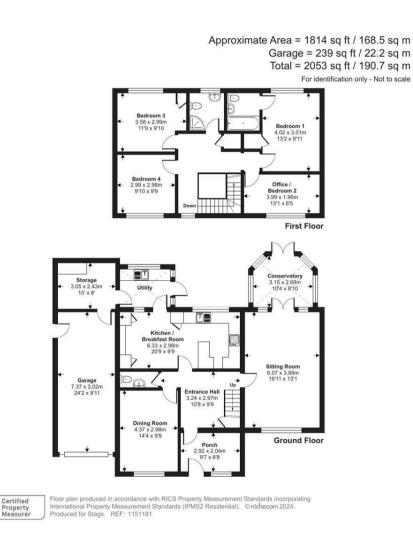

#### ACCOMMODATION

An enclosed porch welcomes you into West Way which leads in to a spacious entrance hall. From the hall is access into all the principal ground floor reception rooms. The modern fitted kitchen breakfast room is well equipped with floor to wall cabinets and space for a kitchen table and the room enjoys pleasant views over the gardens. The utility room with sink and space for further appliances is located off the back of the kitchen with a back door leading into the gardens which is an ideal informal entrance to the property with muddy boots and coats. From the utility is a door into a storage room as well as providing internal access to the garage.

The spacious sitting room with fire place and French doors leads into a conservatory with doors out into the gardens. Across the other side of the hall is a formal dining room and downstairs WC.

The staircase leads from the hallway up to the first floor, which comprises of a master bedroom with ensuite and three further double bedrooms. There is also a family bathroom.

#### OUTSIDE

West Way is approached via a tar-mac driveway providing ample room for parking. The gardens surrounding the property are mainly laid to lawn with various herbaceous boarders and flower beds. Patio terrace area sits to the back of the property, ideal for alfresco dining.

There is a useful garden shed and single garage with an electric up and over door.