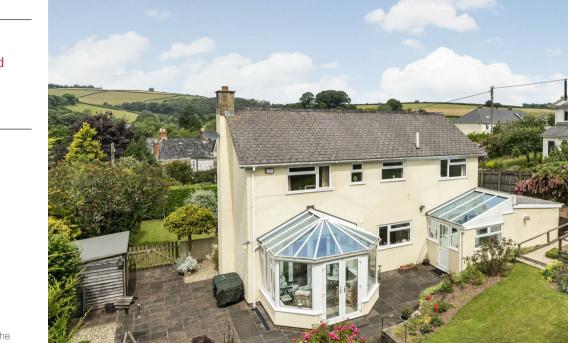

The spacious sitting room with fire place and French doors leads into a conservatory with doors out into the gardens. Across the other side of the hall is a formal dining room and downstairs WC.

The staircase leads from the hallway up to the first floor, which comprises of a master bedroom with ensuite and three further double bedrooms. There is also a family bathroom.

#### OUTSIDE

West Way is approached via a tar-mac driveway providing ample room for parking. The gardens surrounding the property are mainly laid to lawn with various herbaceous boarders and flower beds. Patio terrace area sits to the back of the property, ideal for alfresco dining.