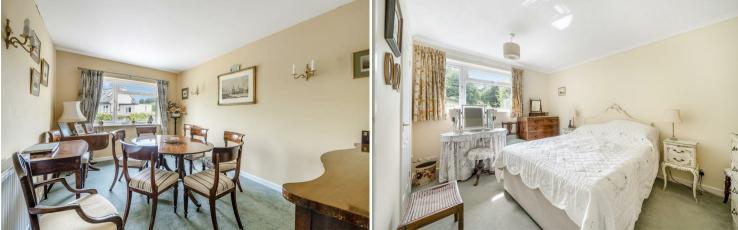

#### ACCOMMODATION

An enclosed porch welcomes you into West Way which leads in to a spacious entrance hall. From the hall is access into all the principal ground floor reception rooms. The modern fitted kitchen breakfast room is well equipped with floor to wall cabinets and space for a kitchen table and the room enjoys pleasant views over the gardens. The utility room with sink and space for further appliances is located off the back of the kitchen with a back door leading into the gardens which is an ideal informal entrance to the property with muddy boots and coats. From the utility is a door into a storage room as well as providing internal access to the garage.

The spacious sitting room with fire place and French doors leads into a conservatory with doors out into the gardens. Across the other side of the hall is a formal dining room and downstairs WC.

The staircase leads from the hallway up to the first floor, which comprises of a master bedroom with ensuite and three further double bedrooms. There is also a family bathroom.