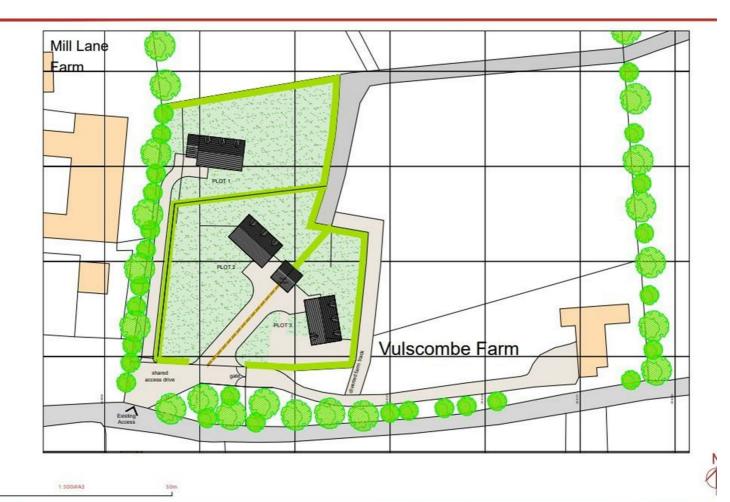

## SUMMARY

A superb development opportunity in a rural yet accessible location set between Tiverton and Witheridge. The site, currently an agricultural barn, has consent for the building to be taken down and replaced with three four-bedroom, detached homes with garages a total plot size of approximately 0.86 acres with further land available via separate negotiation.

# **DESCRIPTION**

This stunning property development site offers a rare and exciting opportunity to create three bespoke, high-end homes in a rural yet accessible location. Currently housing a large agricultural barn, the site has been granted planning approval by the local authority to demolish and replace the current building with three spacious, modern properties, each boasting approximately 155 sqm (1700 sq ft) of luxurious living space.

The proposed new homes have been designed to combine a classic look with modern features and to blend seamlessly into their beautiful rural surroundings, each home will feature a carefully considered layout, comprising of bright and airy living spaces, large kitchen/dining room, generous bedrooms with the master benefitting from an ensuite bathroom and a large family bathroom serving the other two bedrooms on the first floor. On the ground floor there is a study that could serve as a fourth bedroom due to there being a shower room on the ground floor of each dwelling.