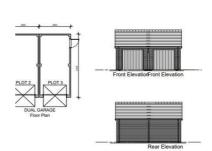

## SUMMARY

A superb development opportunity in a rural yet accessible location set between Tiverton and Witheridge. The site, currently an agricultural barn, has consent for the building to be taken down and replaced with three four-bedroom, detached homes with garages a total plot size of approximately 0.86 acres with further land available via separate negotiation.

The proposed new homes have been designed to combine a classic look with modern features and to blend seamlessly into their beautiful rural surroundings, each home will feature a carefully considered layout, comprising of bright and airy living spaces, large kitchen/dining room, generous bedrooms with the master benefitting from an ensuite bathroom and a large family bathroom serving the other two bedrooms on the first floor. On the ground floor there is a study that could serve as a fourth bedroom due to there being a shower room on the ground floor of each dwelling.