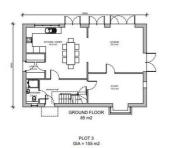

# **DESCRIPTION**

This stunning property development site offers a rare and exciting opportunity to create three bespoke, high-end homes in a rural yet accessible location. Currently housing a large agricultural barn, the site has been granted planning approval by the local authority to demolish and replace the current building with three spacious, modern properties, each boasting approximately 155 sqm (1700 sq ft) of luxurious living space.

The proposed new homes have been designed to combine a classic look with modern features and to blend seamlessly into their beautiful rural surroundings, each home will feature a carefully considered layout, comprising of bright and airy living spaces, large kitchen/dining room, generous bedrooms with the master benefitting from an ensuite bathroom and a large family bathroom serving the other two bedrooms on the first floor. On the ground floor there is a study that could serve as a fourth bedroom due to there being a shower room on the ground floor of each dwelling.