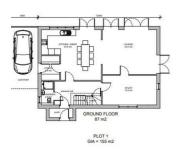

# **DESCRIPTION**

This stunning property development site offers a rare and exciting opportunity to create three bespoke, high-end homes in a rural yet accessible location. Currently housing a large agricultural barn, the site has been granted planning approval by the local authority to demolish and replace the current building with three spacious, modern properties, each boasting approximately 155 sqm (1700 sq ft) of luxurious living space.

The proposed new homes have been designed to combine a classic look with modern features and to blend seamlessly into their beautiful rural surroundings, each home will feature a carefully considered layout, comprising of bright and airy living spaces, large kitchen/dining room, generous bedrooms with the master benefitting from an ensuite bathroom and a large family bathroom serving the other two bedrooms on the first floor. On the ground floor there is a study that could serve as a fourth bedroom due to there being a shower room on the ground floor of each dwelling.