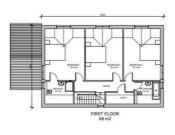

# **DESCRIPTION**

This stunning property development site offers a rare and exciting opportunity to create three bespoke, high-end homes in a rural yet accessible location. Currently housing a large agricultural barn, the site has been granted planning approval by the local authority to demolish and replace the current building with three spacious, modern properties, each boasting approximately 155 sqm (1700 sq ft) of luxurious living space.

The proposed new homes have been designed to combine a classic look with modern features and to blend seamlessly into their beautiful rural surroundings, each home will feature a carefully considered layout, comprising of bright and airy living spaces, large kitchen/dining room, generous bedrooms with the master benefitting from an ensuite bathroom and a large family bathroom serving the other two bedrooms on the first floor. On the ground floor there is a study that could serve as a fourth bedroom due to there being a shower room on the ground floor of each dwelling.