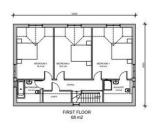

# **DESCRIPTION**

This stunning property development site offers a rare and exciting opportunity to create three bespoke, high-end homes in a rural yet accessible location. Currently housing a large agricultural barn, the site has been granted planning approval by the local authority to demolish and replace the current building with three spacious, modern properties, each boasting approximately 155 sqm (1700 sq ft) of luxurious living space.

The proposed new homes have been designed to combine a classic look with modern features and to blend seamlessly into their beautiful rural surroundings, each home will feature a carefully considered layout, comprising of bright and airy living spaces, large kitchen/dining room, generous bedrooms with the master benefitting from an ensuite bathroom and a large family bathroom serving the other two bedrooms on the first floor. On the ground floor there is a study that could serve as a fourth bedroom due to there being a shower room on the ground floor of each dwelling.