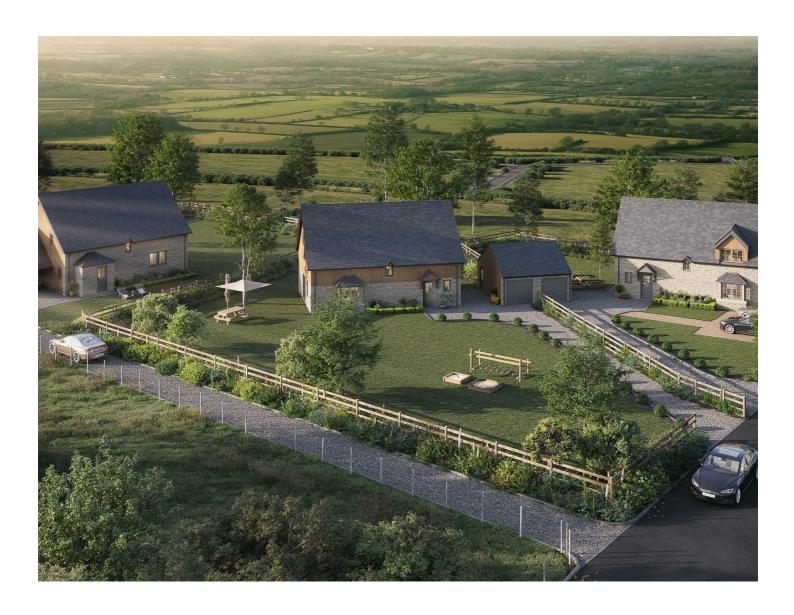

Development Site at Vulscombe Farm

Tiverton 5 Miles. Witheridge 7 Miles. M5 (J27)/Tiverton Parkway Station 13 miles. Exeter Airport 18 miles.

A unique property development opportunity for three detached four-bedroom family homes situated in a superb location between Tiverton and Witheridge.

## SUMMARY

A superb development opportunity in a rural yet accessible location set between Tiverton and Witheridge. The site, currently an agricultural barn, has consent for the building to be taken down and replaced with three four-bedroom, detached homes with garages a total plot size of approximately 0.86 acres with further land available via separate negotiation.

# **DESCRIPTION**

This stunning property development site offers a rare and exciting opportunity to create three bespoke, high-end homes in a rural yet accessible location. Currently housing a large agricultural barn, the site has been granted planning approval by the local authority to demolish and replace the current building with three spacious, modern properties, each boasting approximately 155 sqm (1700 sq ft) of luxurious living space.

Set in a picturesque and tranquil location, the site offers breath-taking views of the

surrounding countryside, while remaining conveniently located for easy access to the nearby town of Tiverton as well as junction 27 of the M5 and Tiverton Parkway station.

#### **AGENT NOTE**

Please note that CGI images have been provided to give an artist's representation of what the finished site will look like.