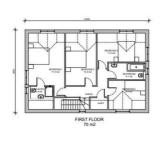

# **DESCRIPTION**

This stunning property development site offers a rare and exciting opportunity to create three bespoke, high-end homes in a rural yet accessible location. Currently housing a large agricultural barn, the site has been granted planning approval by the local authority to demolish and replace the current building with three spacious, modern properties, each boasting approximately 155 sqm (1700 sq ft) of luxurious living space.

The proposed new homes have been designed to combine a classic look with modern features and to blend seamlessly into their beautiful rural surroundings, each home will feature a carefully considered layout, comprising of bright and airy living spaces, large kitchen/dining room, generous bedrooms with the master benefitting from an ensuite bathroom and a large family bathroom serving the other two bedrooms on the first floor. On the ground floor there is a study that could serve as a fourth bedroom due to there being a shower room on the ground floor of each dwelling.