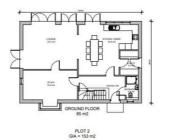

# **DESCRIPTION**

This stunning property development site offers a rare and exciting opportunity to create three bespoke, high-end homes in a rural yet accessible location. Currently housing a large agricultural barn, the site has been granted planning approval by the local authority to demolish and replace the current building with three spacious, modern properties, each boasting approximately 155 sqm (1700 sq ft) of luxurious living space.

The proposed new homes have been designed to combine a classic look with modern features and to blend seamlessly into their beautiful rural surroundings, each home will feature a carefully considered layout, comprising of bright and airy living spaces, large kitchen/dining room, generous bedrooms with the master benefitting from an ensuite bathroom and a large family bathroom serving the other two bedrooms on the first floor. On the ground floor there is a study that could serve as a fourth bedroom due to there being a shower room on the ground floor of each dwelling.