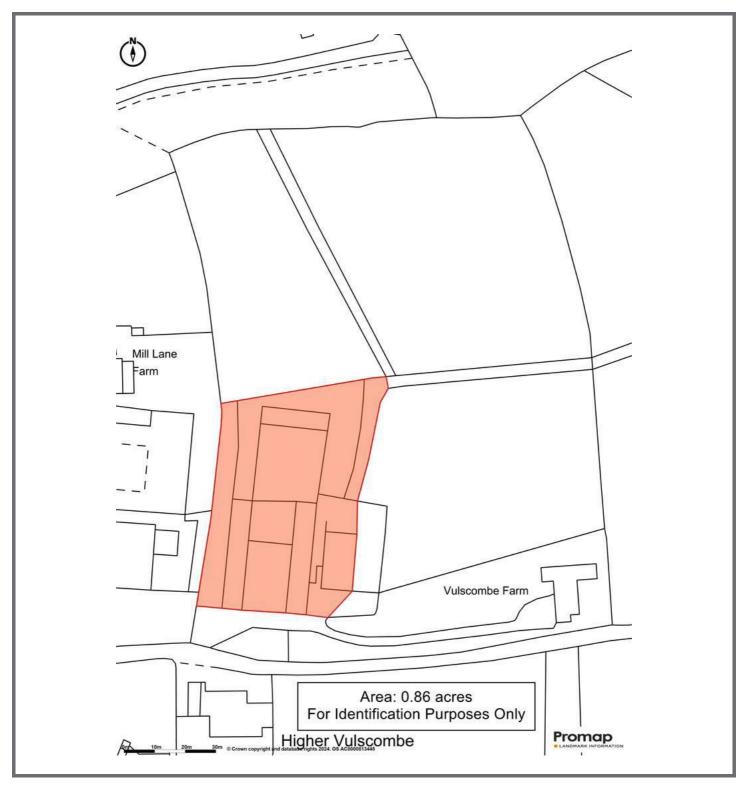

Options available for further land.

- Development opportunity for three 4bedroom detached homes
- Approx. 0.86-acre site with further land available via separate negotiation.
- Estimated GDV of £1.95m
- Planning Ref: 23/01824/FULL
- Far reaching views across Mid Devon countryside
- Council Tax Band Exempt
- Freehold

## SUMMARY

A superb development opportunity in a rural yet accessible location set between Tiverton and Witheridge. The site, currently an agricultural barn, has consent for the building to be taken down and replaced with three four-bedroom, detached homes with garages a total plot size of approximately 0.86 acres with further land available via separate negotiation.

# **DESCRIPTION**

This stunning property development site offers a rare and exciting opportunity to create three bespoke, high-end homes in a rural yet accessible location. Currently housing a large agricultural barn, the site has been granted planning approval by the local authority to demolish and replace the current building with three spacious, modern properties, each boasting approximately 155 sqm (1700 sq ft) of luxurious living space.