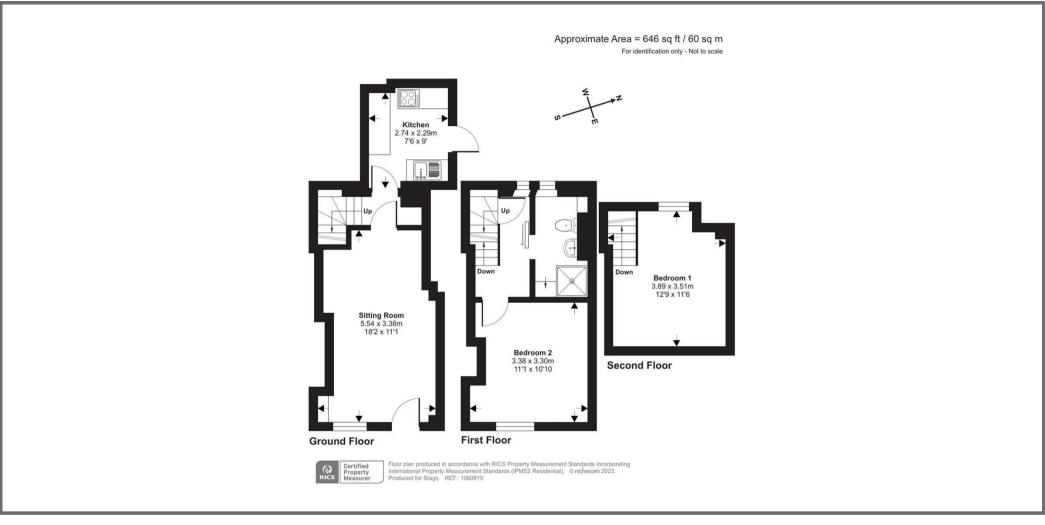

#### **ACCOMMODATION**

2 Castle Street is a terraced Victorian 2-bedroom property within walking distance of Tiverton town centre. The property comprises of a generous sized sitting room with kitchen. In the kitchen is a back door which leads out onto a courtyard with rear access to the property. On the first floor is a bedroom and shower room with WC. On the second floor an additional bedroom can be found.