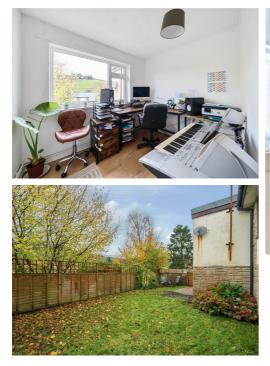

#### ACCOMMODATION

The property is entered via a door leading into the kitchen. The kitchen is fitted with a range of base and wall units, wood effect work surfaces, plumbing for a dishwasher, space for a tumble dryer, electric oven and hob. Set off the kitchen is the large kitchen/dining room with sliding doors leading to the front garden patio. This is a spacious and bright room with wooden floors and space for a three-piece suite. There are three double bedrooms at the property with two further single bedrooms. All of the bedrooms have stud walls and could be remodelled if larger bedrooms were preferred. There is a well-appointed bathroom with a bath with electric shower over, glass shower screen, WC and basin.

#### OUTSIDE

The property has well sized gardens at both the front and rear. The front garden slopes down from the road to the property and has a gravelled parking area for one car and lawns leading down to the property. There is a small patio at the front that then leads via a path to the side of the property into the back garden. The back garden is again mainly laid to lawn with fencing surrounding the boarders to the northern and western boundaries with the southern boundary being defined by the treeline.