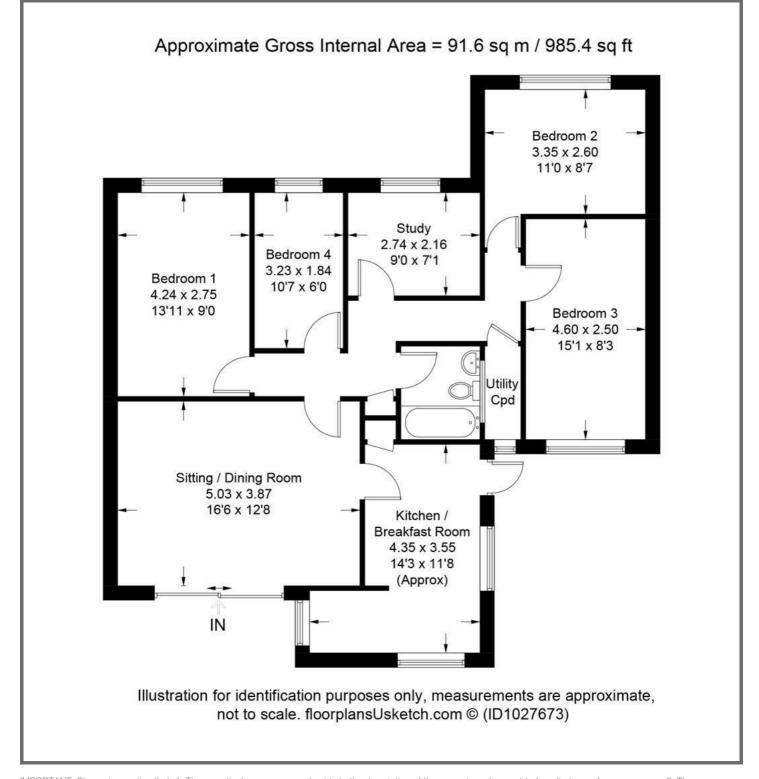

#### DESCRIPTION

A well-appointed spacious home totalling 985 sq ft with five bedrooms, family bathroom, sitting room, kitchen, utility, large garden, off street parking all within walking distance of Bampton town centre. Offered to the market with no onward chain.

#### ACCOMMODATION

The property is entered via a door leading into the kitchen. The kitchen is fitted with a range of base and wall units, wood effect work surfaces, plumbing for a dishwasher, space for a tumble dryer, electric oven and hob. Set off the kitchen is the large kitchen/dining room with sliding doors leading to the front garden patio. This is a spacious and bright room with wooden floors and space for a three-piece suite. There are three double bedrooms at the property with two further single bedrooms. All of the bedrooms have stud walls and could be remodelled if larger bedrooms were preferred. There is a well-appointed bathroom with a bath with electric shower over, glass shower screen, WC and basin.

#### OUTSIDE

The property has well sized gardens at both the front and rear. The front garden slopes down from the road to the property and has a gravelled parking area for one car and lawns leading down to the property. There is a small patio at the front that then leads via a path to the side of the property into the back garden. The back garden is again mainly laid to lawn with fencing surrounding the boarders to the northern and western boundaries with the southern boundary being defined by the treeline.