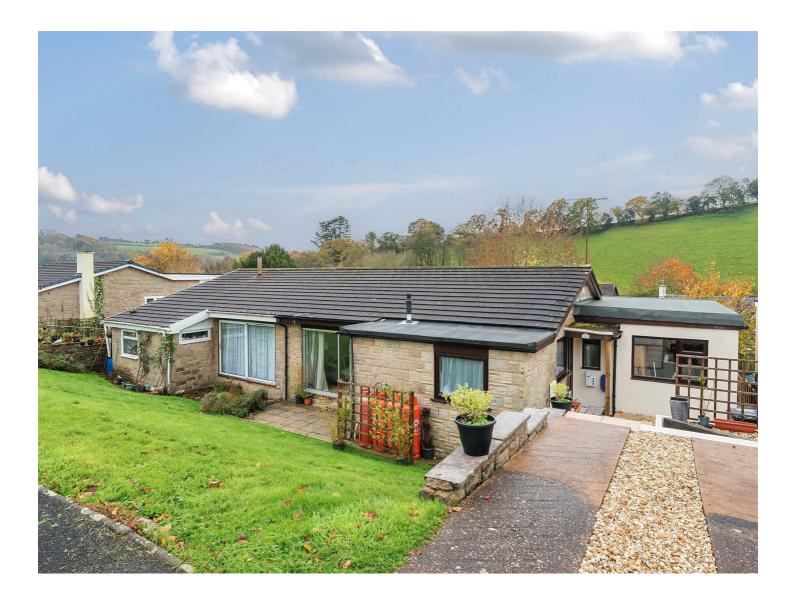

#### DESCRIPTION

A well-appointed spacious home totalling 985 sq ft with five bedrooms, family bathroom, sitting room, kitchen, utility, large garden, off street parking all within walking distance of Bampton town centre. Offered to the market with no onward chain.

#### OUTSIDE

The property has well sized gardens at both the front and rear. The front garden slopes down from the road to the property and has a gravelled parking area for one car and lawns leading down to the property. There is a small patio at the front that then leads via a path to the side of the property into the back garden. The back garden is again mainly laid to lawn with fencing surrounding the boarders to the northern and western boundaries with the southern boundary being defined by the treeline.