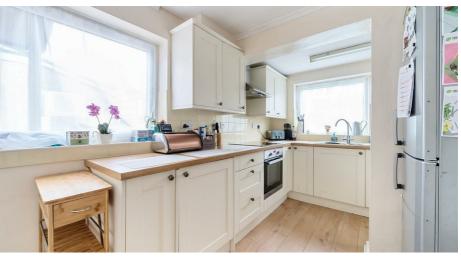

#### ACCOMMODATION

The property is entered via a door leading into the kitchen. The kitchen is fitted with a range of base and wall units, wood effect work surfaces, plumbing for a dishwasher, space for a tumble dryer, electric oven and hob. Set off the kitchen is the large kitchen/dining room with sliding doors leading to the front garden patio. This is a spacious and bright room with wooden floors and space for a three-piece suite. There are three double bedrooms at the property with two further single bedrooms. All of the bedrooms have stud walls and could be remodelled if larger bedrooms were preferred. There is a well-appointed bathroom with a bath with electric shower over, glass shower screen, WC and basin.