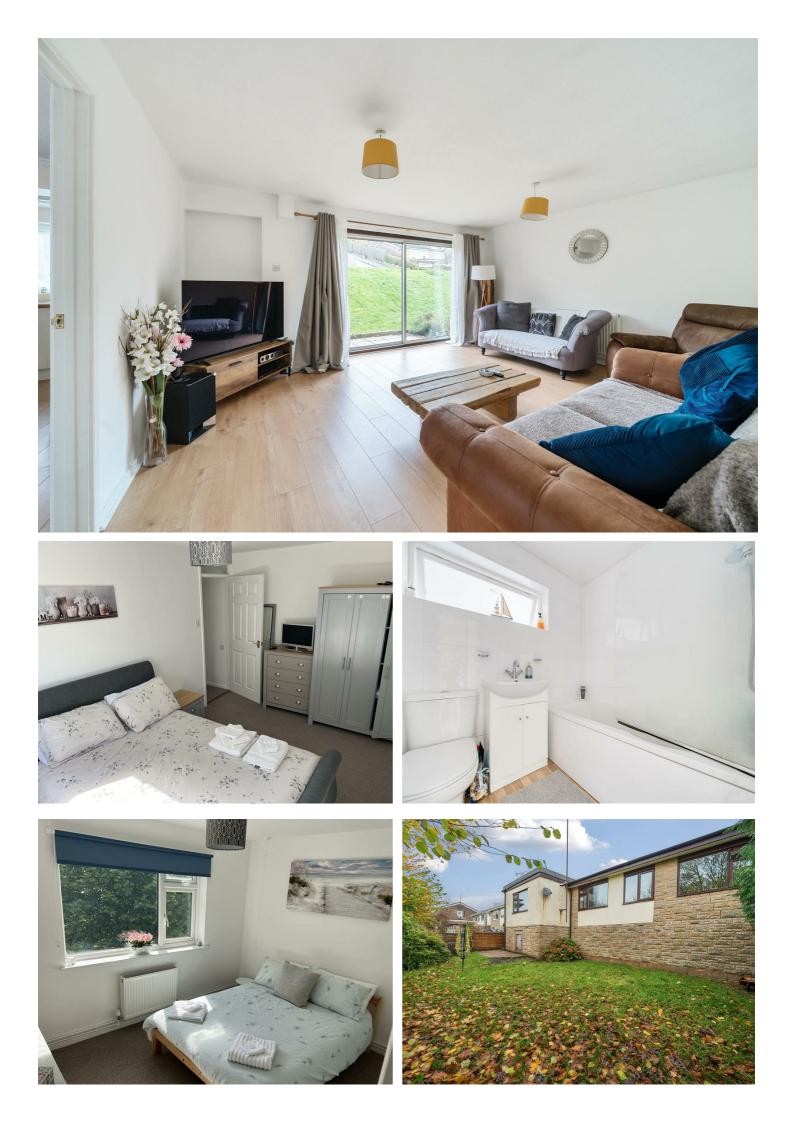

#### ACCOMMODATION

The property is entered via a door leading into the kitchen. The kitchen is fitted with a range of base and wall units, wood effect work surfaces, plumbing for a dishwasher, space for a tumble dryer, electric oven and hob. Set off the kitchen is the large kitchen/dining room with sliding doors leading to the front garden patio. This is a spacious and bright room with wooden floors and space for a three-piece suite. There are three double bedrooms at the property with two further single bedrooms. All of the bedrooms have stud walls and could be remodelled if larger bedrooms were preferred. There is a well-appointed bathroom with a bath with electric shower over, glass shower screen, WC and basin.

#### OUTSIDE

The property has well sized gardens at both the front and rear. The front garden slopes down from the road to the property and has a gravelled parking area for one car and lawns leading down to the property. There is a small patio at the front that then leads via a path to the side of the property into the back garden. The back garden is again mainly laid to lawn with fencing surrounding the boarders to the northern and western boundaries with the southern boundary being defined by the treeline.