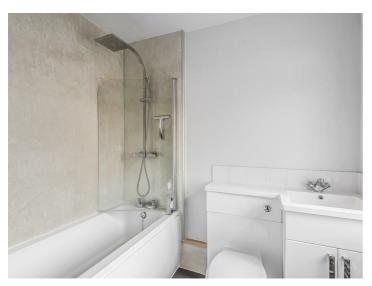

#### ACCOMMODATION

The front door opens into a charming sitting room with a feature fireplace with inset wood burner. Adjoining the living room is the kitchen, fitted with a comprehensive range of base and wall units with space for appliances. To the rear of the property, a large inner hallway gives access to the conservatory which overlooks and gives access to the rear gardens. Also on the ground floor is the modern family bathroom, fitted with a bath with shower over, wash hand basin and WC.