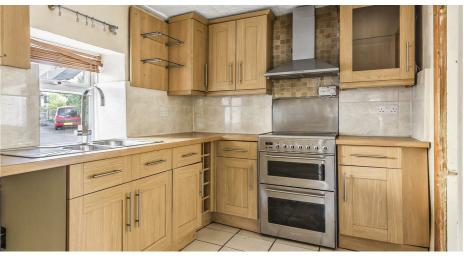

#### ACCOMMODATION

The front door opens into a charming sitting room with a feature fireplace with inset wood burner. Adjoining the living room is the kitchen, fitted with a comprehensive range of base and wall units with space for appliances. To the rear of the property, a large inner hallway gives access to the conservatory which overlooks and gives access to the rear gardens. Also on the ground floor is the modern family bathroom, fitted with a bath with shower over, wash hand basin and WC.