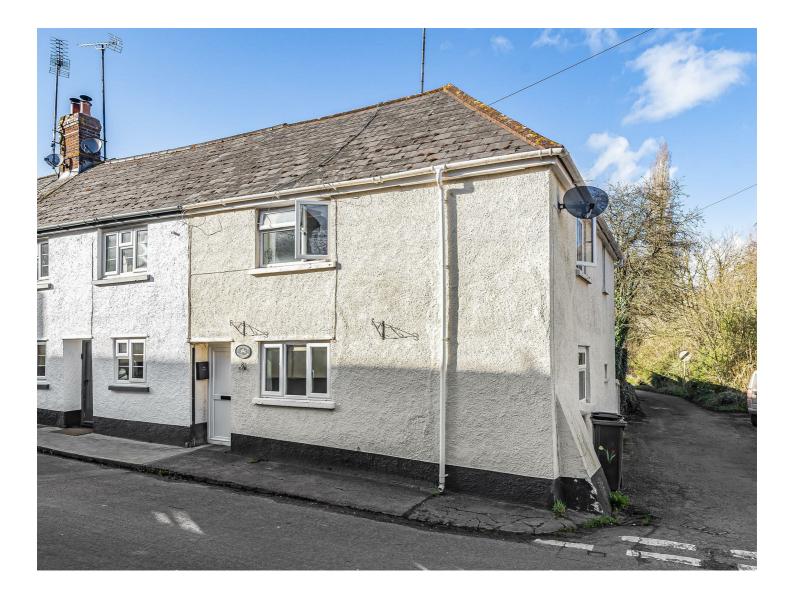

# 8 Silver Street

Cullompton/M5 (J28) 4 miles | Tiverton 13 miles | Exeter 17 miles

A character cottage in the heart of the village with garden, garage and parking.

- Sought After Location
- Character Cottage
- End Terrace
- Three Bedrooms
- Conservatory
- Rear Garden
- Garage and Parking
- No Onward Chain
- Council Tax Band B
- Freehold

#### DESCRIPTION

8 Silver Street offers a rare opportunity to acquire a character cottage in the heart of a highly sought after village. The end terrace property benefits from a rear garden, parking and a detached garage and is offered for sale with no onward chain.