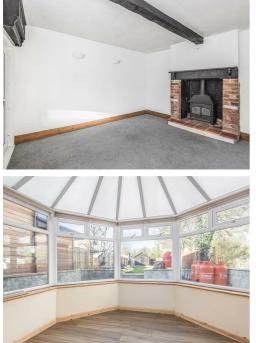

#### ACCOMMODATION

The front door opens into a charming sitting room with a feature fireplace with inset wood burner. Adjoining the living room is the kitchen, fitted with a comprehensive range of base and wall units with space for appliances. To the rear of the property, a large inner hallway gives access to the conservatory which overlooks and gives access to the rear gardens. Also on the ground floor is the modern family bathroom, fitted with a bath with shower over, wash hand basin and WC.