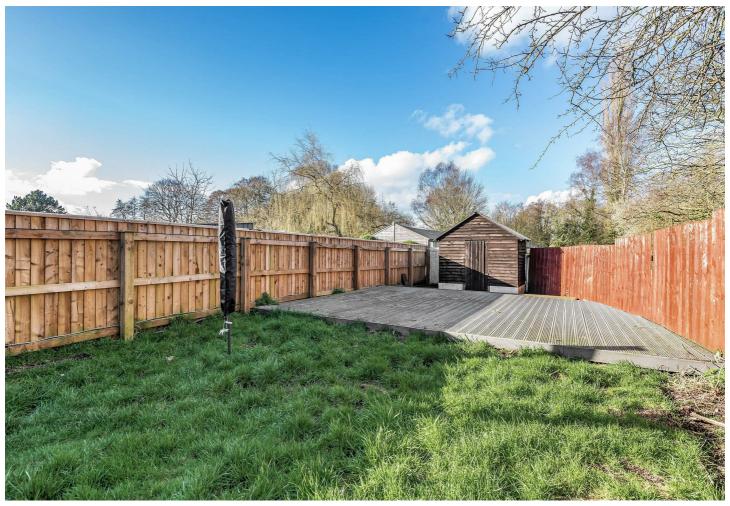

## OUTSIDE

To the rear of the property is good sized level garden, with a patio area and large lawn leading to a lower decked patio and useful garden shed. Accessed from a side lane is a detached garage with parking space in front.