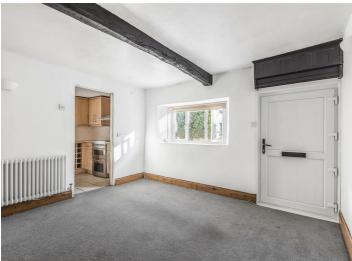

#### ACCOMMODATION

The front door opens into a charming sitting room with a feature fireplace with inset wood burner. Adjoining the living room is the kitchen, fitted with a comprehensive range of base and wall units with space for appliances. To the rear of the property, a large inner hallway gives access to the conservatory which overlooks and gives access to the rear gardens. Also on the ground floor is the modern family bathroom, fitted with a bath with shower over, wash hand basin and WC.