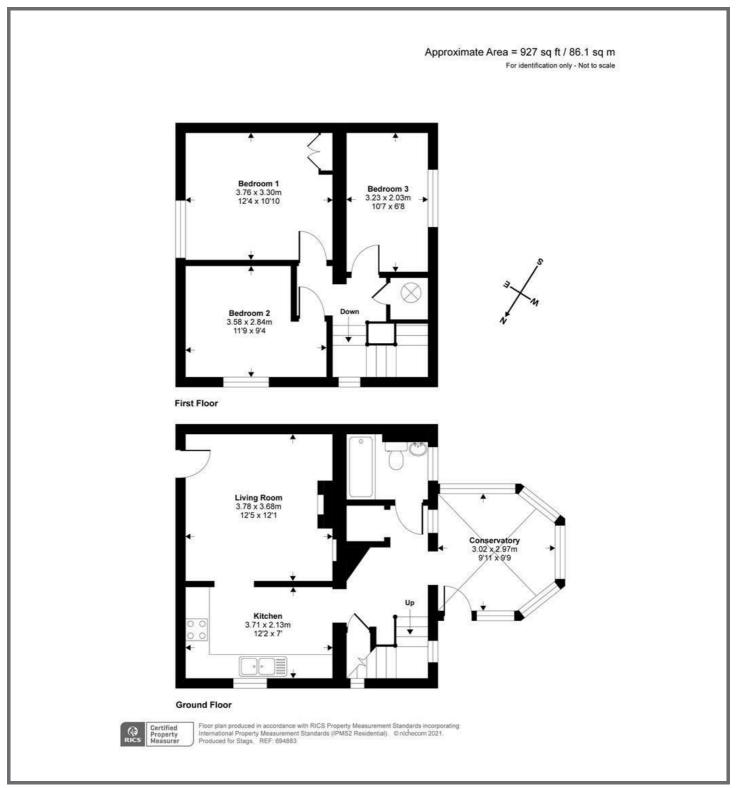

#### DESCRIPTION

8 Silver Street offers a rare opportunity to acquire a character cottage in the heart of a highly sought after village. The end terrace property benefits from a rear garden, parking and a detached garage and is offered for sale with no onward chain.

#### ACCOMMODATION

The front door opens into a charming sitting room with a feature fireplace with inset wood burner. Adjoining the living room is the kitchen, fitted with a comprehensive range of base and wall units with space for appliances. To the rear of the property, a large inner hallway gives access to the conservatory which overlooks and gives access to the rear gardens. Also on the ground floor is the modern family bathroom, fitted with a bath with shower over, wash hand basin and WC.

Stairs lead to the first floor, where three bedrooms can be found. The master bedroom benefits from built in storage and a view over the front aspect.

## OUTSIDE

To the rear of the property is good sized level garden, with a patio area and large lawn leading to a lower decked patio and useful garden shed. Accessed from a side lane is a detached garage with parking space in front.