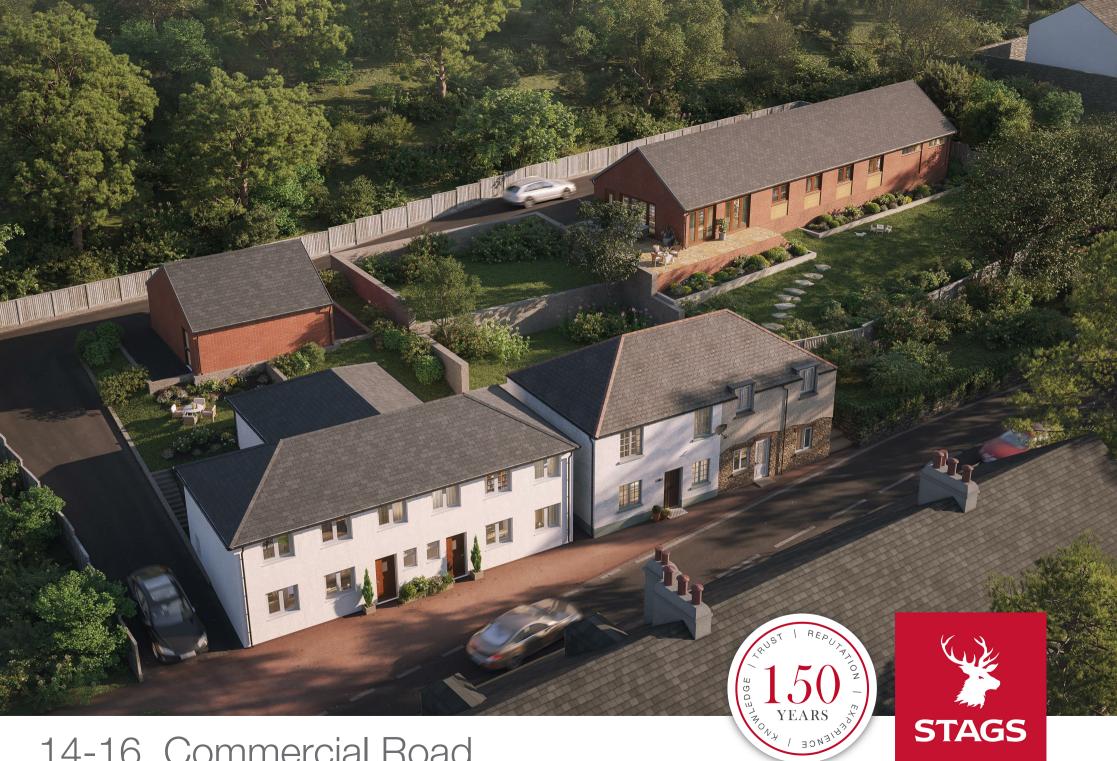

## 14-16, Commercial

Uffculme, Cullompton, Devon EX15 3EB M5(J27) 3.8 Miles | Taunton 19 miles | Exeter 16.5 miles

A unique property development opportunity for two semi-detached three-bedroom homes and a detached four-bedroom bungalow situated in the heart of the popular village of Uffculme.

#### DESCRIPTION

This stunning property development site offers a rare and exciting opportunity to build three bespoke homes in a sought-after location. Currently housing a disused mechanical car garage, the site has been granted planning approval by the local authority to demolish and replace the current building with two spacious, modern properties, each boasting approximately 98.1 square meters of accommodation.

The detached bungalow comprises of four bedrooms, study, kitchen/living room, utility, three bathrooms and an integral double garage. This property extends to approximately 157.8 square meters.