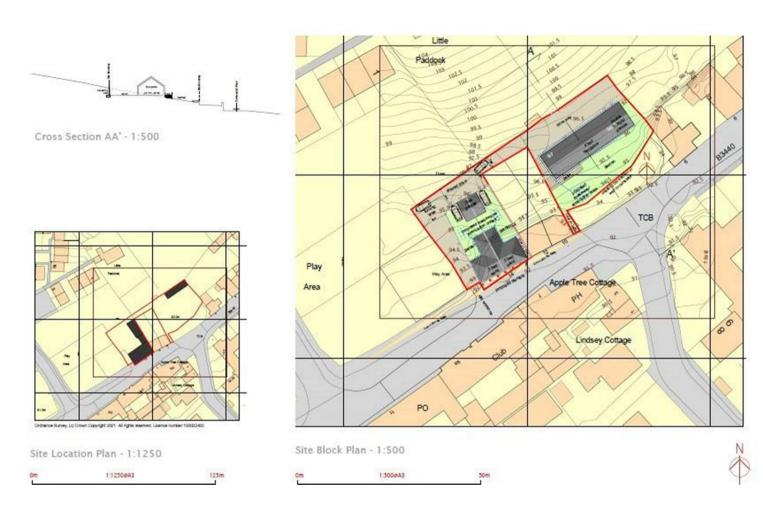

- Development opportunity
- Planning Ref: 22/00888/FULLApprox. 0.34-acre site

Superb local schooling

- 1x four-bedroom detached bungalow
   •
- 2x three-bedroom semi-detached homes
  Superb location in the centre of
  - Freehold

#### DESCRIPTION

This stunning property development site offers a rare and exciting opportunity to build three bespoke homes in a sought-after location. Currently housing a disused mechanical car garage, the site has been granted planning approval by the local authority to demolish and replace the current building with two spacious, modern properties, each boasting approximately 98.1 square meters of accommodation.

The site is conveniently located for easy access to the nearby village of Uffculme with easy access to of Tiverton and Wellington as well as junction 27 of the M5 and Tiverton Parkway station.

#### AGENTS NOTE

A Phase 2 Intrusive Ground Investigation is currently ongoing. Once completed, the results of the survey will be made available upon request. For further details please email tiverton@stags.co.uk.

#### LOCAL AUTHORITY

Mid Devon District Council. Phoenix House, Phoenix Lane, Tiverton, EX16 6PP. Email: customerservices@middevon.gov.uk

#### DIRECTIONS

From J27 on the M5, take the A38 towards Waterloo Cross. At the Waterloo Cross Roundabout, take the second exit along the B3181 towards Uffculme. Approximately 1 mile along the B3181, turn left onto Bridwell Avenue. Continue along this road until reaching the T junction. Turn left onto the B3440 passing the church on the left-hand side. Continue on this road for another 350m where the property can be found on the left-hand side.