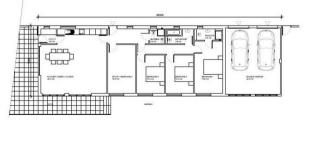

The detached bungalow comprises of four bedrooms, study, kitchen/living room, utility, three bathrooms and an integral double garage. This property extends to approximately 157.8 square meters.