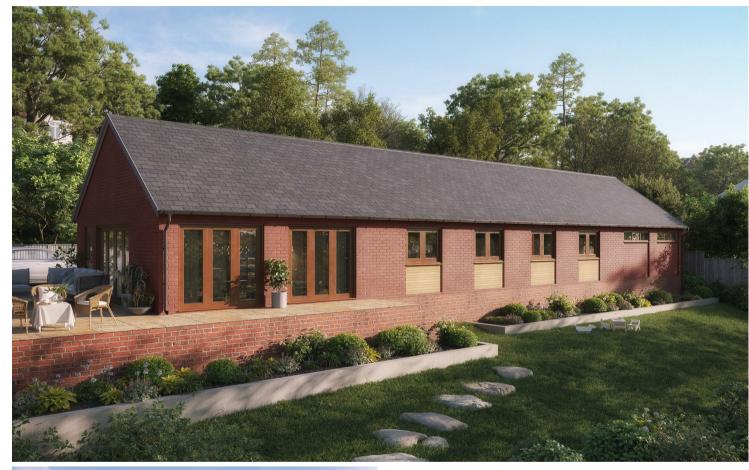

The detached bungalow comprises of four bedrooms, study, kitchen/living room, utility, three bathrooms and an integral double garage. This property extends to approximately 157.8 square meters.