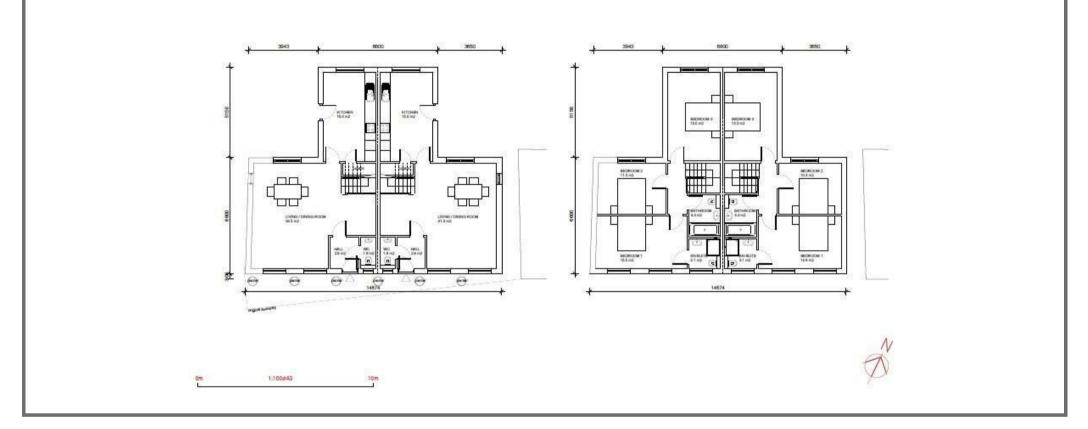

#### DESCRIPTION

This stunning property development site offers a rare and exciting opportunity to build three bespoke homes in a sought-after location. Currently housing a disused mechanical car garage, the site has been granted planning approval by the local authority to demolish and replace the current building with two spacious, modern properties, each boasting approximately 98.1 square meters of accommodation.

#### ACCOMMODATION

The proposed new homes have been designed to combine a classic look with modern features and to blend seamlessly into their surroundings, each home will feature a carefully considered layout, comprising of bright and airy living spaces, well-proportioned kitchens, generous bedrooms with the master benefitting from ensuite bathrooms and a large family bathroom. Both properties also come with a garage.

The detached bungalow comprises of four bedrooms, study, kitchen/living room, utility, three bathrooms and an integral double garage. This property extends to approximately 157.8 square meters.