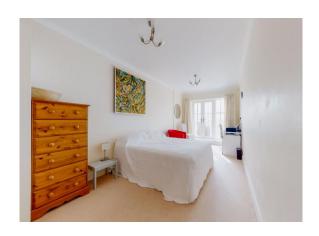

# **Room Details**

**Entrance Hall** 

**Bedroom 1** 15' 5" x 10' 3" (4.70m x 3.12m)

**En-Suite Bathroom** 9' 7" x 9' 1" (2.92m x 2.77m)

**Shower Room** 6' 3" x 6' 3" (1.90m x 1.90m)

**Living Room** 13' 11" x 18' 7" (4.24m x 5.66m)