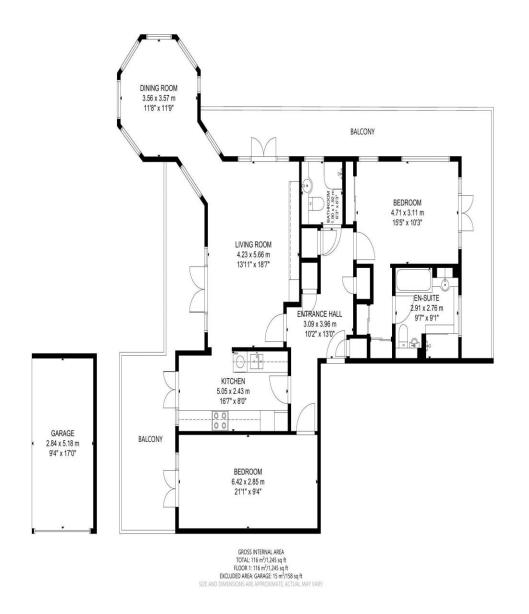

# Floorplan and EPC

FLOOR 1

# **Room Details**

**Entrance Hall** 

**Bedroom 1** 15' 5" x 10' 3" (4.70m x 3.12m)

**En-Suite Bathroom** 9' 7" x 9' 1" (2.92m x 2.77m)

**Shower Room** 6' 3" x 6' 3" (1.90m x 1.90m)

**Living Room** 13' 11" x 18' 7" (4.24m x 5.66m)

**Dining Room** 11' 8" x 11' 9" (3.55m x 3.58m)

**Kitchen** 16' 7" x 8' 0" (5.05m x 2.44m)

**Bedroom 2** 21' 1" x 9' 4" (6.42m x 2.84m)

**Private Balcony** 

**Garage** 9' 4" x 17' 0" (2.84m x 5.18m)