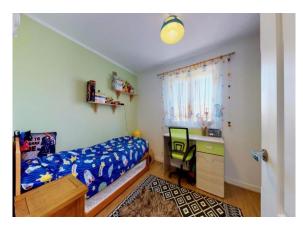

#### **First Floor Landing**

Wall mounted radiator and doors to Bedrooms and Bathroom.

**Bedroom 1** 12' 4" x 9' 4" (3.76m x 2.84m) Double glazed window to front aspect, storage cupboard and wall mounted radiator.

**Bedroom 2** 12' 4" x 8' 4" (3.76m x 2.54m) Double glazed window to rear aspect and wall mounted radiator.