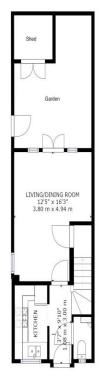

# Floorplan and EPC

GROSS INTERNAL AREA FLOOR 1: 325 sq ft,30 m², FLOOR 2: 315 sq ft,29 m² TOTAL: 639 sq ft,59 m²

3

ENVISAGE

GROSS INTERNAL AREA FLOOR 1: 325 sq ft,30 r<sup>+</sup>, FLOOR 2: 315 sq ft,29 r Total: 639 sq ft,59 r<sup>2</sup>

#### **Entrance Hallway**

Wall mounted radiator, stairs to first floor landing and doors to Cloakroom, Kitchen and Lounge/Diner.

**Cloakroom** 5' 1" x 2' 4" (1.55m x 0.71m) Double glazed opaque glass window to front aspect, corner pedestal wash hand basin, low level WC and wall mounted radiator.

#### Kitchen 10' 1" x 5' 3" (3.07m x 1.60m)

Double glazed window to front aspect, modern wall and base level kitchen units, roll edge work surfaces, 1 and a half bowl stainless steel sink with mixer tap and drainer unit, 4 ring gas hob with stainless steel splash back, extractor fan over and oven under, space for upright fridge freezer and plumbing and space for washing machine.

**Lounge/Diner** 15' 4" x 12' 4" (4.67m x 3.76m) Double glazed french doors and windows onto rear garden, double glazed window to side aspect, wall mounted radiator, space for dining table and storage cupboard.

#### **Rear Garden**

Westerly aspect rear garden, with lawn and patio area, timber storage shed, side access gate and enclosed by close board fencing.