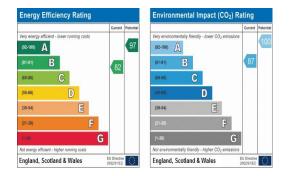

# Floorplan and EPC

GROSS INTERNAL AREA FLOOR 1: 325 sq ft,30 m², FLOOR 2: 315 sq ft,29 m² TOTAL: 639 sq ft,59 m²

3

ENVISAGE

GROSS INTERNAL AREA FLOOR 1: 325 sq ft,30 r<sup>+</sup>, FLOOR 2: 315 sq ft,29 r Total: 639 sq ft,59 r<sup>2</sup>