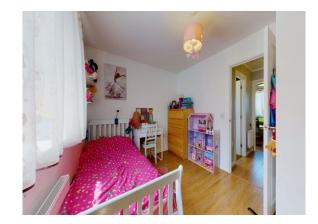

#### **First Floor Landing**

Wall mounted radiator and doors to Bedrooms and Bathroom.

**Bedroom 1** 12' 4" x 9' 4" (3.76m x 2.84m) Double glazed window to front aspect, storage cupboard and wall mounted radiator.

**Bedroom 2** 12' 4" x 8' 4" (3.76m x 2.54m) Double glazed window to rear aspect and wall mounted radiator.