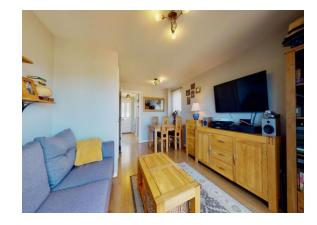

**Lounge/Diner** 15' 4" x 12' 4" (4.67m x 3.76m) Double glazed french doors and windows onto rear garden, double glazed window to side aspect, wall mounted radiator, space for dining table and storage cupboard.