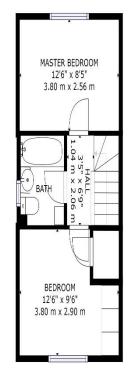

# Floorplan and EPC

GROSS INTERNAL AREA FLOOR 1: 325 sq ft,30 m², FLOOR 2: 315 sq ft,29 m² TOTAL: 639 sq ft,59 m²

3

ENVISAGE

GROSS INTERNAL AREA FLOOR 1: 325 sq ft,30 r<sup>+</sup>, FLOOR 2: 315 sq ft,29 r Total: 639 sq ft,59 r<sup>2</sup>

#### **First Floor Landing**

Wall mounted radiator and doors to Bedrooms and Bathroom.

**Bedroom 1** 12' 4" x 9' 4" (3.76m x 2.84m) Double glazed window to front aspect, storage cupboard and wall mounted radiator.

**Bedroom 2** 12' 4" x 8' 4" (3.76m x 2.54m) Double glazed window to rear aspect and wall mounted radiator.

#### Bathroom 6' 9" x 5' 7" (2.06m x 1.70m)

Double glazed window to side aspect, panel enclosed bath with shower over and shower screen, pedestal wash hand basin, low level WC and wall mounted radiator.