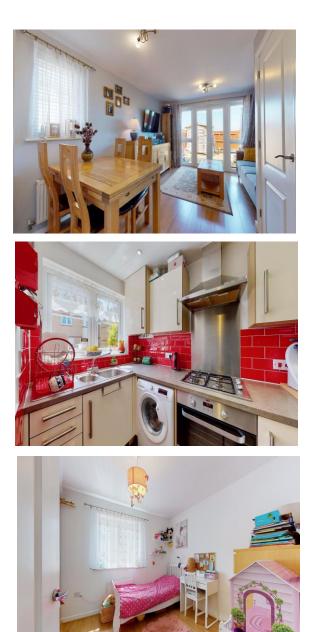

#### Kitchen 10' 1" x 5' 3" (3.07m x 1.60m)

Double glazed window to front aspect, modern wall and base level kitchen units, roll edge work surfaces, 1 and a half bowl stainless steel sink with mixer tap and drainer unit, 4 ring gas hob with stainless steel splash back, extractor fan over and oven under, space for upright fridge freezer and plumbing and space for washing machine.

**Lounge/Diner** 15' 4" x 12' 4" (4.67m x 3.76m) Double glazed french doors and windows onto rear garden, double glazed window to side aspect, wall mounted radiator, space for dining table and storage cupboard.

#### **First Floor Landing**

Wall mounted radiator and doors to Bedrooms and Bathroom.

**Bedroom 1** 12' 4" x 9' 4" (3.76m x 2.84m) Double glazed window to front aspect, storage cupboard and wall mounted radiator.

**Bedroom 2** 12' 4" x 8' 4" (3.76m x 2.54m) Double glazed window to rear aspect and wall mounted radiator.