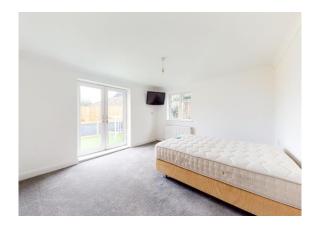

#### Entrance Hall

**Lounge** 15' 2" x 14' 3" (4.62m x 4.34m)

Bedroom 1 15' 3" x 12' 7" (4.64m x 3.83m)

**Kitchen** 14' 2" x 11' 2" (4.31m x 3.40m)

Family Bathroom 7' 3" x 9' 2" (2.21m x 2.79m)

Bedroom 2 13' 2" x 12' 9" (4.01m x 3.88m)