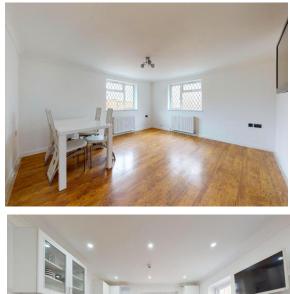

#### Entrance Hall

**Lounge** 15' 2" x 14' 3" (4.62m x 4.34m)

Bedroom 1 15' 3" x 12' 7" (4.64m x 3.83m)

**Kitchen** 14' 2" x 11' 2" (4.31m x 3.40m)

Family Bathroom 7' 3" x 9' 2" (2.21m x 2.79m)

Bedroom 2 13' 2" x 12' 9" (4.01m x 3.88m)