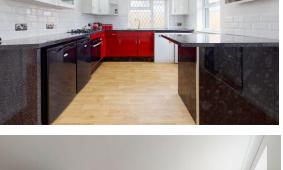

#### Entrance Hall

**Lounge** 15' 2" x 14' 3" (4.62m x 4.34m)

Bedroom 1 15' 3" x 12' 7" (4.64m x 3.83m)

**Kitchen** 14' 2" x 11' 2" (4.31m x 3.40m)

Family Bathroom 7' 3" x 9' 2" (2.21m x 2.79m)

Bedroom 2 13' 2" x 12' 9" (4.01m x 3.88m)