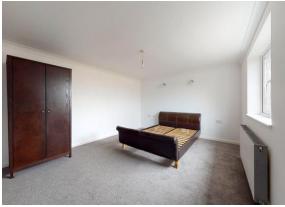

#### Entrance Hall

**Lounge** 15' 2" x 14' 3" (4.62m x 4.34m)

Bedroom 1 15' 3" x 12' 7" (4.64m x 3.83m)

**Kitchen** 14' 2" x 11' 2" (4.31m x 3.40m)

Family Bathroom 7' 3" x 9' 2" (2.21m x 2.79m)

Bedroom 2 13' 2" x 12' 9" (4.01m x 3.88m)