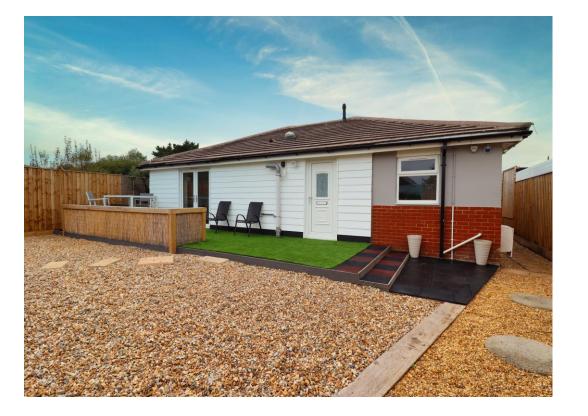

#### "Detached Bungalow"

- Well Presented
- Situated Within 100 Yards Of Pagham Beach
- Recently Renovated Throughout
- ✤ 2 Double Bedrooms
- ✤ 4 Piece Family Bathroom
- Enclosed Garden
- Driveway
- ✤ No Forward Chain

#### About The Property

White & Brooks are delighted to offer for sale this well presented detached bungalow. Situated in a private road in the sought after location of Pagham, within 100 yards of Pagham Beach, walking distance to the Nature Reserve and close to local shops and amenities. The property has been recently renovated throughout. The accommodation briefly comprises, Entrance Hall, two double Bedrooms, Lounge, Kitchen and four piece family Bathroom. Further benefits include an enclosed garden, driveway providing off road parking and double glazing throughout. The property is also offered for sale with the benefit of no forward chain. An internal viewing is essential to appreciate the location and accommodation on offer.