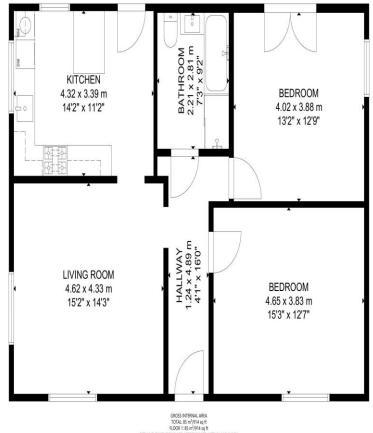

### Floorplan and EPC

ATE, ACTUAL MAY VARY.

**BOGNOR REGIS** 

### **Room Details**

#### Entrance Hall

**Lounge** 15' 2" x 14' 3" (4.62m x 4.34m)

Bedroom 1 15' 3" x 12' 7" (4.64m x 3.83m)

**Kitchen** 14' 2" x 11' 2" (4.31m x 3.40m)

Family Bathroom 7' 3" x 9' 2" (2.21m x 2.79m)

Bedroom 2 13' 2" x 12' 9" (4.01m x 3.88m)