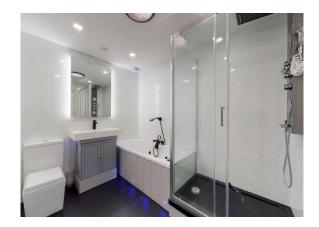

#### Entrance Hall

**Lounge** 15' 2" x 14' 3" (4.62m x 4.34m)

Bedroom 1 15' 3" x 12' 7" (4.64m x 3.83m)

**Kitchen** 14' 2" x 11' 2" (4.31m x 3.40m)

Family Bathroom 7' 3" x 9' 2" (2.21m x 2.79m)

Bedroom 2 13' 2" x 12' 9" (4.01m x 3.88m)