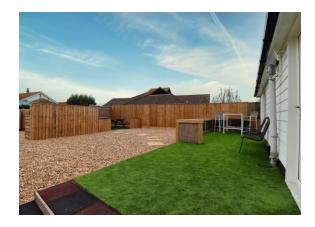

cently renovated throughout. The accommodation briefly comprises, Entrance Hall, two double Bedrooms, Lounge, Kitchen and four piece family Bathroom. Further benefits include an enclosed garden, driveway providing off road parking and double glazing throughout. The property is also offered for sale with the benefit of no forward chain. An internal viewing is essential to appreciate the location and accommodation on offer.







### Floorplan and EPC



ATE, ACTUAL MAY VARY.





**BOGNOR REGIS** 

### **Room Details**

#### Entrance Hall

**Lounge** 15' 2" x 14' 3" (4.62m x 4.34m)

Bedroom 1 15' 3" x 12' 7" (4.64m x 3.83m)

**Kitchen** 14' 2" x 11' 2" (4.31m x 3.40m)

Family Bathroom 7' 3" x 9' 2" (2.21m x 2.79m)

Bedroom 2 13' 2" x 12' 9" (4.01m x 3.88m)

**Enclosed Garden** 

Driveway