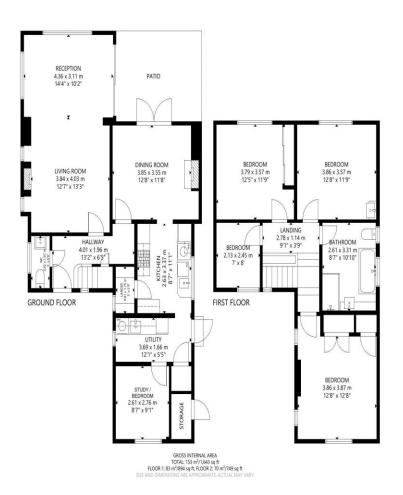

## Floorplan and EPC

## **Room Details**

**Entrance Hall** 

Bedroom 4 7' 0" x 8' 0" (2.13m x 2.44m)

Cloakroom

Rear Garden

**Kitchen** 8' 7" x 11' 11" (2.61m x 3.63m)

**Driveway For 2-3 Vehicles** 

**Utility Room** 12' 1" x 5' 5" (3.68m x 1.65m)

**Study/Bedroom** 8' 7" x 9' 1" (2.61m x 2.77m)

**Dining Room** 12' 8" x 11' 8" (3.86m x 3.55m)

**Living Room** 12' 7" x 13' 3" (3.83m x 4.04m)

**Reception Area** 14' 4" x 10' 2" (4.37m x 3.10m)

Stairs To:-

**First Floor Landing** 

**Bedroom 1** 12' 8" x 12' 8" (3.86m x 3.86m)

**Bedroom 2** 8' 7" x 10' 10" (2.61m x 3.30m)

**Bedroom 3** 12' 5" x 11' 9" (3.78m x 3.58m)

Family Bathroom 8' 7" x 10' 10" (2.61m x 3.30m)