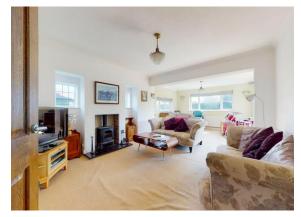

## **Room Details**

**Entrance Hall** 

Bedroom 4 7' 0" x 8' 0" (2.13m x 2.44m)

Cloakroom

Rear Garden

**Kitchen** 8' 7" x 11' 11" (2.61m x 3.63m)

**Driveway For 2-3 Vehicles** 

**Utility Room** 12' 1" x 5' 5" (3.68m x 1.65m)