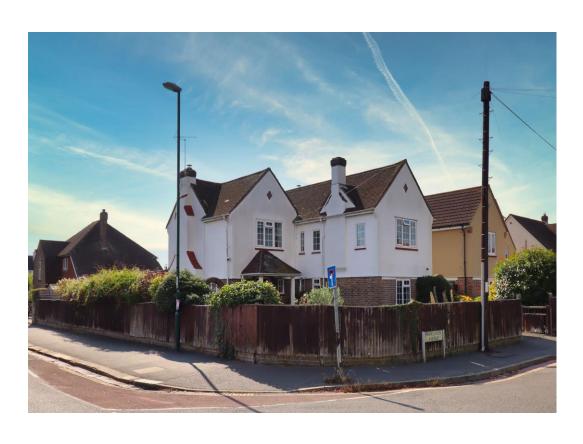

**Study/Bedroom** 8' 7" x 9' 1" (2.61m x 2.77m)

**Dining Room** 12' 8" x 11' 8" (3.86m x 3.55m)

**Living Room** 12' 7" x 13' 3" (3.83m x 4.04m)

**Reception Area** 14' 4" x 10' 2" (4.37m x 3.10m)

Stairs To:-