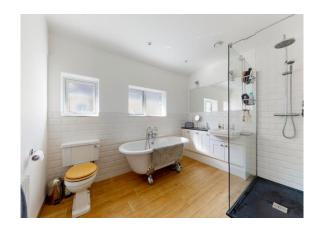

**First Floor Landing** 

**Bedroom 1** 12' 8" x 12' 8" (3.86m x 3.86m)

**Bedroom 2** 8' 7" x 10' 10" (2.61m x 3.30m)

**Bedroom 3** 12' 5" x 11' 9" (3.78m x 3.58m)

Family Bathroom 8' 7" x 10' 10" (2.61m x 3.30m)