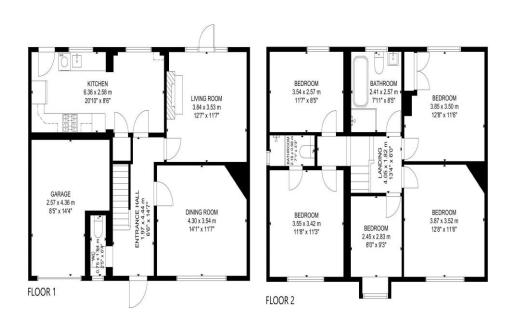

# Floorplan and EPC

GROSS INTERNAL AREA TOTAL: 133 m²/1,424 sq ft FLOOR 1: 58 m²/619 sq ft, FLOOR 2: 75 m²/805 sq ft EXCLUDED AREA: GARAGE: 14 m²/150 sq ft

### **Room Details**

**Entrance Hall** 

**Enclosed Southerly Aspect Rear Garden** 

Cloakroom

Driveway

**Dining Room** 14' 1" x 11' 7" (4.29m x 3.53m)

Garage

**Living Room** 12' 7" x 11' 7" (3.83m x 3.53m)

**Kitchen/Breakfast Room** 20' 10" x 8' 6" (6.35m x 2.59m)

Stairs To:-

**First Floor Landing** 

**Bedroom 1** 11' 8" x 11' 3" (3.55m x 3.43m)

**En-Suite Bathroom** 

**Bedroom 2** 12' 8" x 11' 6" (3.86m x 3.50m)

**Family Bathroom** 

**Bedroom 3** 12' 8" x 11' 6" (3.86m x 3.50m)

**Bedroom 4** 11' 7" x 8' 5" (3.53m x 2.56m)

**Bedroom 5** 8' 0" x 9' 3" (2.44m x 2.82m