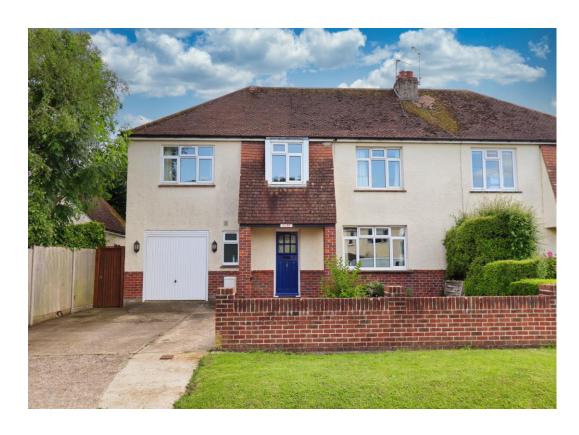

### **Room Details**

**Entrance Hall** 

**Enclosed Southerly Aspect Rear Garden** 

Cloakroom

Driveway

**Dining Room** 14' 1" x 11' 7" (4.29m x 3.53m)

Garage

**Living Room** 12' 7" x 11' 7" (3.83m x 3.53m)