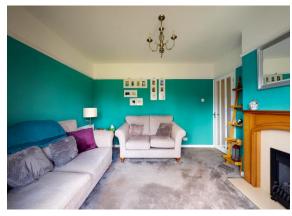

**Kitchen/Breakfast Room** 20' 10" x 8' 6" (6.35m x 2.59m)

Stairs To:-

**First Floor Landing** 

**Bedroom 1** 11' 8" x 11' 3" (3.55m x 3.43m)

**En-Suite Bathroom** 

**Bedroom 2** 12' 8" x 11' 6" (3.86m x 3.50m)