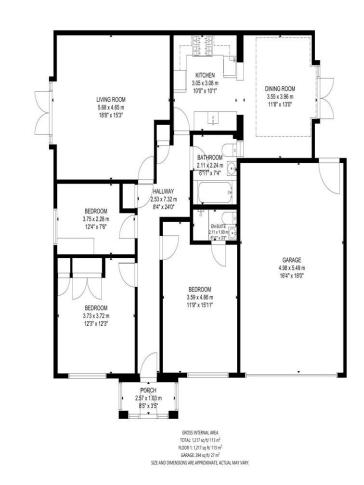

# Floorplan and EPC

FLOOR 1

**Energy Efficiency Rating** Current Potential Very energy efficient - lower running costs (92-100) В C (69-80) D (55-68) E F (21-38) G Not energy efficient - higher running costs EU Directive 2002/91/EC England, Scotland & Wales

## **Room Details**

**Entrance Porch** 

**Entrance Hall** 

**Bedroom 1** 11' 9" x 18' 11" (3.58m x 5.76m)

**En-Suite** 

**Bedroom 2** 12' 3" x 12' 3" (3.73m x 3.73m)

**Bedroom 3** 12' 4" x 7' 6" (3.76m x 2.28m)

**Living Room** 18' 8" x 15' 3" (5.69m x 4.64m)

**Family Bathroom** 

**Kitchen** 10' 0" x 10' 1" (3.05m x 3.07m)

**Dining Room/Conservatory** 11' 8" x 13' 0" (3.55m x 3.96m)

**Large Driveway** 

**Double Garage** 16' 4" x 18' 0" (4.97m x 5.48m)

**Enclosed Rear Garden** 