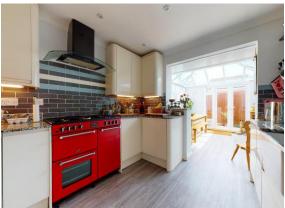

**Living Room** 18' 8" x 15' 3" (5.69m x 4.64m)

**Family Bathroom** 

**Kitchen** 10' 0" x 10' 1" (3.05m x 3.07m)

**Dining Room/Conservatory** 11' 8" x 13' 0" (3.55m x 3.96m)

**Large Driveway** 

**Double Garage** 16' 4" x 18' 0" (4.97m x 5.48m)