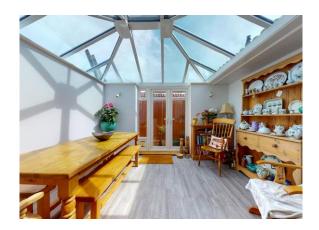

**Living Room** 18' 8" x 15' 3" (5.69m x 4.64m)

**Family Bathroom** 

**Kitchen** 10' 0" x 10' 1" (3.05m x 3.07m)

**Dining Room/Conservatory** 11' 8" x 13' 0" (3.55m x 3.96m)

**Large Driveway** 

**Double Garage** 16' 4" x 18' 0" (4.97m x 5.48m)