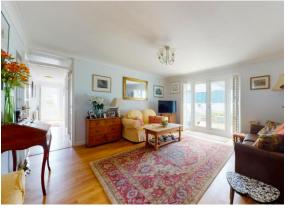

**Living Room** 18' 8" x 15' 3" (5.69m x 4.64m)

**Family Bathroom** 

**Kitchen** 10' 0" x 10' 1" (3.05m x 3.07m)

**Dining Room/Conservatory** 11' 8" x 13' 0" (3.55m x 3.96m)

**Large Driveway** 

**Double Garage** 16' 4" x 18' 0" (4.97m x 5.48m)