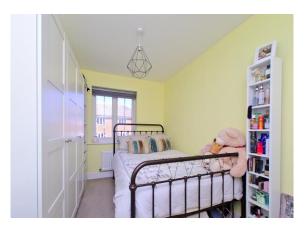

#### Entrance Hall

**Kitchen/Breakfast Room** *11' 11" x 8' 2" (3.64m x 2.49m)* 

Lounge/Diner 17' 9" x 15' 8" (5.4m x 4.77m)

Cloakroom

Stairs To:-

First Floor Landing

Bedroom 1 11' 1" x 9' 8" (3.37m x 2.94m)

#### En-Suite

**Bedroom 2** 11' 0" x 8' 8" (3.35m x 2.65m)

Bedroom 3 8' 8" x 6' 7" (2.64m x 2.01m)

**Family Bathroom** 7' 3" x 5' 7" (2.22m x 1.7m)

**Enclosed Rear Garden** 

**Allocated Parking** 