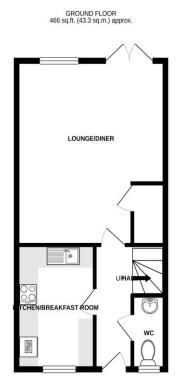

### Floorplan and EPC

BEDROOM 2 BEDROOM 3

BEDROOM 1

8

1ST FLOOR 466 sq.ft. (43.3 sq.m.) approx.

TOTAL FLOOR AREA: 933 5941 (967, 59 m) approx. White revery stress the set much be near the account of the hospitor contrast beam. Resulting all the set of the set much be near the set of the set of the regionality is sain to any amount on the set of the prospective parchase. The latent is and approximate part of the set hand and the oppart is the latent set of the is the latent latent latent set of the is the latent l

#### Entrance Hall

**Kitchen/Breakfast Room** *11' 11" x 8' 2" (3.64m x 2.49m)* 

Lounge/Diner 17' 9" x 15' 8" (5.4m x 4.77m)

Cloakroom

Stairs To:-

First Floor Landing

Bedroom 1 11' 1" x 9' 8" (3.37m x 2.94m)

#### En-Suite

**Bedroom 2** 11' 0" x 8' 8" (3.35m x 2.65m)

Bedroom 3 8' 8" x 6' 7" (2.64m x 2.01m)

**Family Bathroom** 7' 3" x 5' 7" (2.22m x 1.7m)

**Enclosed Rear Garden** 

**Allocated Parking** 