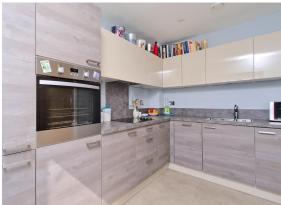

#### "Terraced House"

- ✤ Lounge/Diner
- Kitchen/Breakfast Room
- Downstairs Cloakroom
- Family Bathroom
- 3 Bedrooms
- En-Suite Shower Room To Primary Bedroom
- Enclosed Rear Garden
- Off Road Parking

### About The Property

White & Brooks are delighted to offer for sale, this well presented terraced house, situated within easy reach of local schools, shops and amenities and close to excellent road links. The accommodation briefly comprises to the ground floor, Kitchen/Breakfast Room, Lounge/Diner and Cloakroom. To the first floor there are, three Bedrooms, family Bathroom and En-Suite Shower Room to Primary Bedroom. The property further benefits from an enclosed rear garden, allocated parking and double glazing throughout. An internal viewings is essential to appreciate the location and accommodation on offer.

#### Entrance Hall

**Kitchen/Breakfast Room** *11' 11" x 8' 2" (3.64m x 2.49m)* 

Lounge/Diner 17' 9" x 15' 8" (5.4m x 4.77m)

Cloakroom

Stairs To:-

First Floor Landing

Bedroom 1 11' 1" x 9' 8" (3.37m x 2.94m)