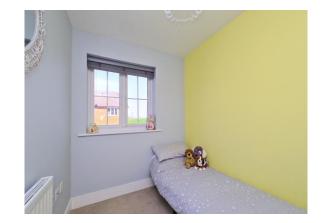

#### Entrance Hall

**Kitchen/Breakfast Room** *11' 11" x 8' 2" (3.64m x 2.49m)* 

Lounge/Diner 17' 9" x 15' 8" (5.4m x 4.77m)

Cloakroom

Stairs To:-

First Floor Landing

Bedroom 1 11' 1" x 9' 8" (3.37m x 2.94m)

#### En-Suite

**Bedroom 2** 11' 0" x 8' 8" (3.35m x 2.65m)

Bedroom 3 8' 8" x 6' 7" (2.64m x 2.01m)

**Family Bathroom** 7' 3" x 5' 7" (2.22m x 1.7m)

**Enclosed Rear Garden** 

**Allocated Parking** 