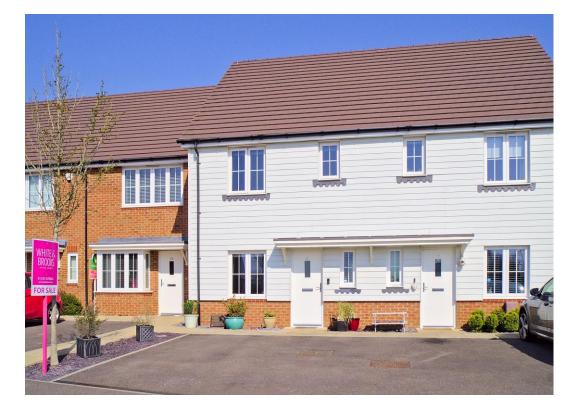

#### Lakeland Avenue • Bognor Regis • West Sussex

#### "Terraced House"

- ✤ Lounge/Diner
- Kitchen/Breakfast Room
- Downstairs Cloakroom
- Family Bathroom
- 3 Bedrooms
- En-Suite Shower Room To Primary Bedroom
- Enclosed Rear Garden
- Off Road Parking

### About The Property

White & Brooks are delighted to offer for sale, this well presented terraced house, situated within easy reach of local schools, shops and amenities and close to excellent road links. The accommodation briefly comprises to the ground floor, Kitchen/Breakfast Room, Lounge/Diner and Cloakroom. To the first floor there are, three Bedrooms, family Bathroom and En-Suite Shower Room to Primary Bedroom. The property further benefits from an enclosed rear garden, allocated parking and double glazing throughout. An internal viewings is essential to appreciate the location and accommodation on offer.