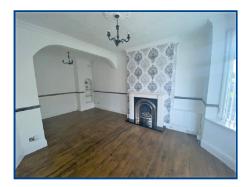

#### Lounge / Dining Area (21' 08" x 17' 07") or (6.60m x 5.36m)

Bay window to the front, feature fire surround with inset gas fire, exposed wooden floor boards, radiator.