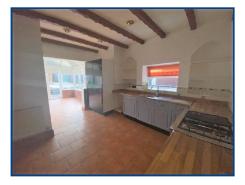

## Kitchen

14'4 x 11'9 x 10'4

Window to the side, base fitted units, multi fuel cooking range, plumbing for a washing machine, tiled flooring, tiled for splash back, spotlights & beams to the ceiling, radiator. Under stairs storage cupboard housing gas central heating boiler & meters. Opening to;