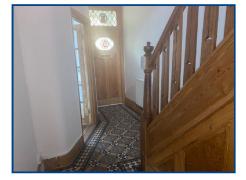

## **Entrance Hall**

Entrance to hallway, ornate original floor tiles, staircase leading to the 1st floor, radiator. Doors leading to;