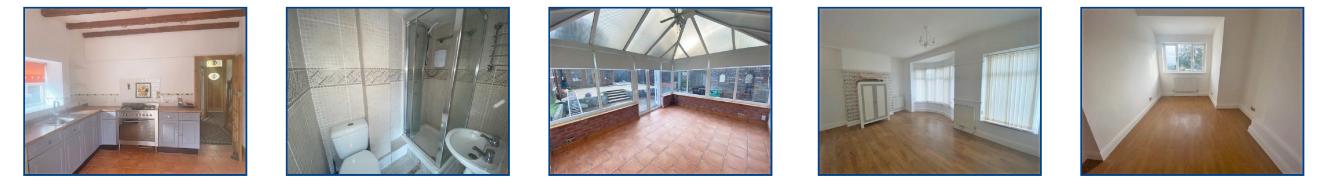

## Kitchen

14'4 x 11'9 x 10'4

Window to the side, base fitted units, multi fuel cooking range, plumbing for a washing machine, tiled flooring, tiled for splash back, spotlights & beams to the ceiling, radiator. Under stairs storage cupboard housing gas central heating boiler & meters. Opening to;

### Shower Room/W.C. (5' 11" x 3' 11") or (1.80m x 1.19m)

Shower cubicle, wall mounted basin, low-level WC, hand spotlights to the ceiling, fully tiled walls & floor.

#### Conservatory (14' 0" x 10' 11" ) or (4.27m x 3.33m)

Windows to the side & rear, with french doors opening to the rear decking seating area. Tiled flooring, radiator.

#### Bedroom One (16' 07" x 10' 07" ) or (5.05m x 3.23m)

Bay window & window to the front, laminated flooring, original picture rails, radiator.

#### Bedroom Two (10' 02" x 6' 08" ) or (3.10m x 2.03m)

Window to the side, radiator.

**www.ctf-uk.com** Selling and letting property throughout South, Mid & West Wales