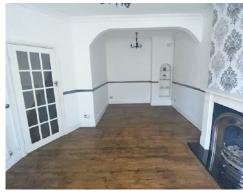

#### Lounge / Dining Area (21' 08" x 17' 07") or (6.60m x 5.36m)

Bay window to the front, feature fire surround with inset gas fire, exposed wooden floor boards, radiator.