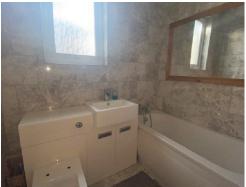

### Shower Room/W.C. (5' 11" x 3' 11") or (1.80m x 1.19m)

Shower cubicle, wall mounted basin, low-level WC, hand spotlights to the ceiling, fully tiled walls & floor.

## Bedroom Three (14' 0" x 9' 08" ) or (4.27m x 2.95m)

Window to the rear, radiator. Bathroom (6' 08" x 4' 10") or (2.03m x 1.47m)

Frosted window to the rear, panelled bath, vanity hand basin with under storage, low-level WC, fully tiled walls, tiled flooring, spotlights to the ceiling.