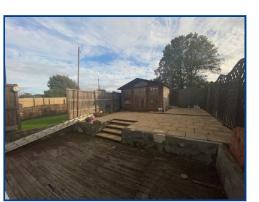

#### External

Lawn frontage with gated side access to the rear garden. Enclosed low maintenance garden benefiting from decked seating area, with steps leading to patio. Timber shed with power & lighting.