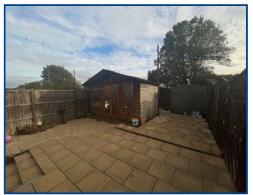

#### External

Lawn frontage with gated side access to the rear garden. Enclosed low maintenance garden benefiting from decked seating area, with steps leading to patio. Timber shed with power & lighting.