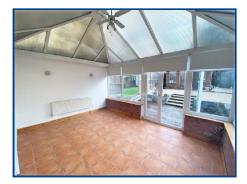

#### Conservatory (14' 0" x 10' 11" ) or (4.27m x 3.33m)

Windows to the side & rear, with french doors opening to the rear decking seating area. Tiled flooring, radiator.