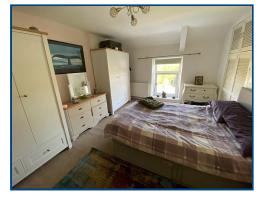

## Bedroom One (14' 11" x 11' 03" ) or (4.55m x 3.43m)

Window to the front, storage housing gas central heating boiler, radiator.

# Bedroom Two (14' 11" x 10' 02" ) or (4.55m x 3.10m)

Window to the front, radiator.