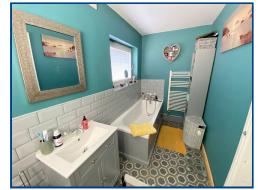

# Bathroom (11' 08" x 5' 0" ) or (3.56m x 1.52m)

Frosted window to the side, panelled bath, vanity hand basin with under storage, low-level WC, heated towel rail, partially tiled walls.