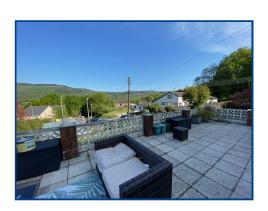

## **External**

Spacious lawn frontage with pathway leading to the property, central loose stone feature with mature shrubs. Patio seating area with extensive mountainside views. Garage parking.

Rear enclosed slightly elevated garden with lawn, two outbuildings & summer house.