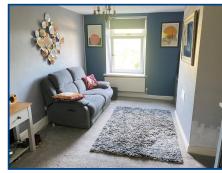

## Bedroom One (14' 11" x 11' 03" ) or (4.55m x 3.43m)

Window to the front, storage housing gas central heating boiler, radiator.

# Bedroom Two (14' 11" x 10' 02" ) or (4.55m x 3.10m)

Window to the front, radiator.