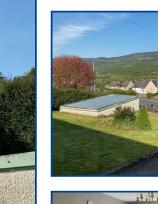

## **External**

Spacious lawn frontage with pathway leading to the property, central loose stone feature with mature shrubs. Patio seating area with extensive mountainside views. Garage parking.

Rear enclosed slightly elevated garden with lawn, two outbuildings & summer house.

# Summerhouse (15' 10" x 13' 10" ) or (4.83m x 4.22m)

Window to the rear & side, wooden flooring. Ideal space for working from home, hobby or playroom, or possibly convert to a bar for entertaining.