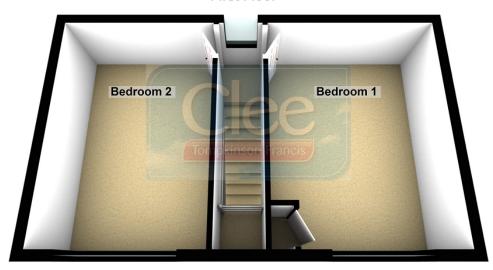

## **Ground Floor**

**First Floor** 

Viewing: **01639 646 926** 

Website: www.ctf-uk.com

Email: neath@ctf-uk.com

Clee, Tompkinson & Francis, (CTF) their clients and any joint agents give notice that 1: They are not authorised to make or give any representations or warranties in relation to the property either here or elsewhere, either on their own behalf or on behalf of their client or otherwise. They assume no responsibility for any statement that may be made in these particulars. These particulars do not form part of any offer or contract and must not be relied upon as statements or representations of fact.

## **First Floor Accommodation**

Landing area, window to the rear. Doors to;

## Bedroom One (14' 11" x 11' 03" ) or (4.55m x 3.43m)

Window to the front, storage housing gas central heating boiler, radiator.

# Bedroom Two (14' 11" x 10' 02" ) or (4.55m x 3.10m)

Window to the front, radiator.