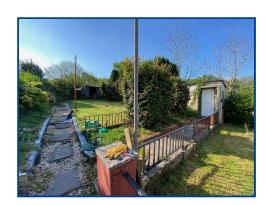

## **External**

Spacious lawn frontage with pathway leading to the property, central loose stone feature with mature shrubs. Patio seating area with extensive mountainside views. Garage parking.

Rear enclosed slightly elevated garden with lawn, two outbuildings & summer house.

# Summerhouse (15' 10" x 13' 10" ) or (4.83m x 4.22m)

Window to the rear & side, wooden flooring. Ideal space for working from home, hobby or playroom, or possibly convert to a bar for entertaining.