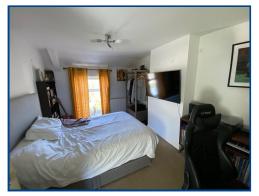

## Bedroom One (14' 11" x 11' 03" ) or (4.55m x 3.43m)

Window to the front, storage housing gas central heating boiler, radiator.

# Bedroom Two (14' 11" x 10' 02" ) or (4.55m x 3.10m)

Window to the front, radiator.