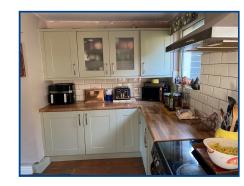

# Kitchen (19' 05" x 6' 10" ) or (5.92m x 2.08m) A range of wall & base fitted units, electric cooker point with extractor fan above, plumbing for a washing machine, sink unit,