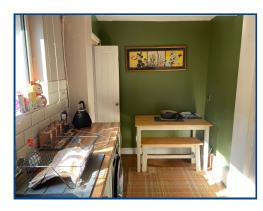

# Sitting Room / Dining Room (14' 11" x 9' 11" ) or (4.55m x 3.02m)

Window to the front, radiator.

tiled for splash back, tiled flooring.