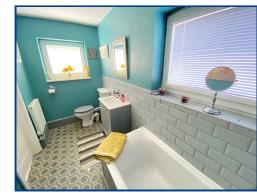

# Bathroom (11' 08" x 5' 0" ) or (3.56m x 1.52m)

Frosted window to the side, panelled bath, vanity hand basin with under storage, low-level WC, heated towel rail, partially tiled walls.