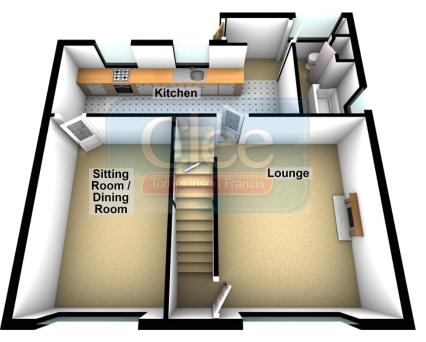

## **Ground Floor**

**First Floor** 

Viewing: **01639 646 926** 

Website: www.ctf-uk.com

Email: neath@ctf-uk.com

Clee, Tompkinson & Francis, (CTF) their clients and any joint agents give notice that 1: They are not authorised to make or give any representations or warranties in relation to the property either here or elsewhere, either on their own behalf or on behalf of their client or otherwise. They assume no responsibility for any statement that may be made in these particulars. These particulars do not form part of any offer or contract and must not be relied upon as statements or representations of fact.

## **Entrance Hall**

Entrance to hall, staircase leading to the 1st floor, laminated flooring, radiator. Door leading to;

# Lounge (14' 10" x 11' 02" ) or (4.52m x 3.40m)

Window to the front, wooden fire surround, laminated flooring, radiator.

# Sitting Room / Dining Room (14' 11" x 9' 11" ) or (4.55m x 3.02m)

Window to the front, radiator.

tiled for splash back, tiled flooring.

# Kitchen (19' 05" x 6' 10" ) or (5.92m x 2.08m) A range of wall & base fitted units, electric cooker point with extractor fan above, plumbing for a washing machine, sink unit,