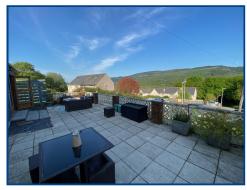

## **External**

Spacious lawn frontage with pathway leading to the property, central loose stone feature with mature shrubs. Patio seating area with extensive mountainside views. Garage parking.

Rear enclosed slightly elevated garden with lawn, two outbuildings & summer house.