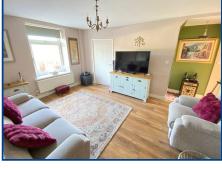

# Lounge (14' 10" x 11' 02" ) or (4.52m x 3.40m)

Window to the front, wooden fire surround, laminated flooring, radiator.

# Sitting Room / Dining Room (14' 11" x 9' 11" ) or (4.55m x 3.02m)

Window to the front, radiator.

tiled for splash back, tiled flooring.