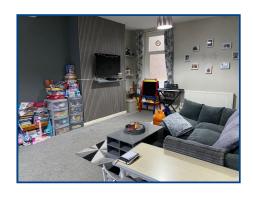

# Entrance to Lounge (22' 01" x 15' 07") or (6.73m x 4.75m)

Window to the front & rear, staircase leading to the 1st floor, storage cupboard housing gas & electric meters, radiators.