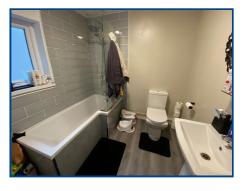

## Bathroom (7' 04" x 7' 02" ) or (2.24m x 2.18m)

Frosted window to the side, panelled bath with shower over, hand basin, low-level WC, LVT flooring, partially tiled walls, radiator.