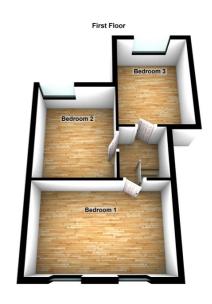

# First Floor Accomodation (11' 10" x 5' 08" ) or (3.61m x 1.73m)

Landing area, attic entrance. Doors leading to.

**Bedroom 1 (15' 07" x 10' 01" ) or (4.75m x 3.07m)** Windows to the front, radiator.

Bedroom 2 (11' 10" x 9' 11" ) or (3.61m x 3.02m) Window to the rear, radiator.

**Bedroom 3 (12' 06" x 9' 03" ) or (3.81m x 2.82m)** Window the rear, radiator.