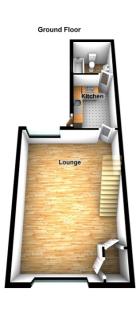

# Entrance to Lounge (22' 01" x 15' 07") or (6.73m x 4.75m)

Window to the front & rear, staircase leading to the 1st floor, storage cupboard housing gas & electric meters, radiators.

# Kitchen (10' 09" x 5' 06") or (3.28m x 1.68m)

Wall & base fitted units, with work top over, sink unit, electric hob & oven with extractor fan above, wall mounted gas central heating boiler, LVT flooring, radiator.

## Bathroom (7' 04" x 7' 02" ) or (2.24m x 2.18m)

Frosted window to the side, panelled bath with shower over, hand basin, low-level WC, LVT flooring, partially tiled walls, radiator.

### **External**

Enclosed rear garden.