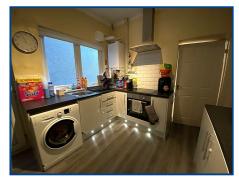

# Kitchen (10' 09" x 5' 06") or (3.28m x 1.68m)

Wall & base fitted units, with work top over, sink unit, electric hob & oven with extractor fan above, wall mounted gas central heating boiler, LVT flooring, radiator.