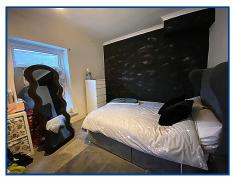

# First Floor Accomodation (11' 10" x 5' 08" ) or (3.61m x 1.73m)

Landing area, attic entrance. Doors leading to.

**Bedroom 1 (15' 07" x 10' 01" ) or (4.75m x 3.07m)** Windows to the front, radiator.

Bedroom 2 (11' 10" x 9' 11" ) or (3.61m x 3.02m) Window to the rear, radiator.