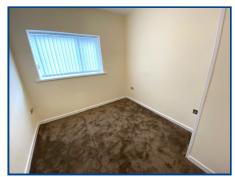

# Bedroom 1 (9' 08" x 8' 09" ) or (2.95m x 2.67m)

Window to the rear, storage cupboard housing gas central heating boiler. Newly laid carpets & blind, radiator.

# Bathroom (10' 01" x 0' 00" ) or (3.07m x 0.00m)

Window to the rear, free standing roll top bath, low-level WC, vanity hand basin, panelled walls, tiled flooring, heated towel rail.

**Bedroom 2 (10' 02" x 5' 11" ) or (3.10m x 1.80m)**Newly laid carpets, radiator.