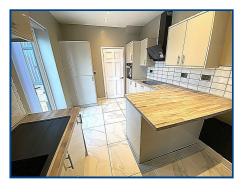

# Entrance To Kitchen (14' 04" x 9' 02") or (4.37m x 2.79m)

Entrance to kitchen via French doors. A newly fitted kitchen offering a range of wall & base fitted units, with work top over, sink unit. Electric hob with extractor fan above, oven. Integrated fridge freezer, washing machine & dishwasher. Spotlights to the ceiling, tiled for splash back, tiled flooring, radiator.