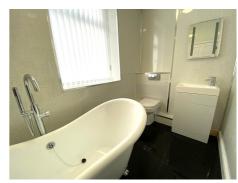

# Bathroom (10' 01" x 0' 00" ) or (3.07m x 0.00m)

Window to the rear, free standing roll top bath, low-level WC, vanity hand basin, panelled walls, tiled flooring, heated towel rail.

**Bedroom 2 (10' 02" x 5' 11" ) or (3.10m x 1.80m)**Newly laid carpets, radiator.