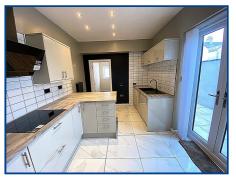

# Entrance To Kitchen (14' 04" x 9' 02") or (4.37m x 2.79m)

Entrance to kitchen via French doors. A newly fitted kitchen offering a range of wall & base fitted units, with work top over, sink unit. Electric hob with extractor fan above, oven. Integrated fridge freezer, washing machine & dishwasher. Spotlights to the ceiling, tiled for splash back, tiled flooring, radiator.