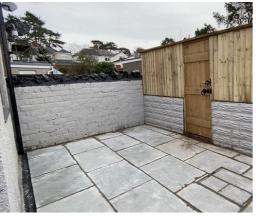

#### **External**

Enclosed private paved rear garden, with gated access to loose stone parking area, accommodating approximately 4 vehicles.