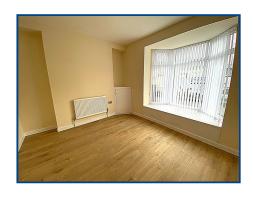

# Lounge (12' 01" x 10' 11" ) or (3.68m x 3.33m)

Bay window to the front, laminated flooring, storage cupboard housing meters, radiator.