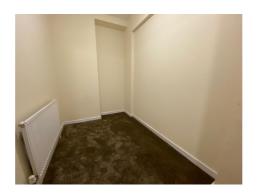

# Inner Hallway (13' 11" x 2' 10" ) or (4.24m x 0.86m)

Newly fitted carpets, shelved wall. Doors leading to.