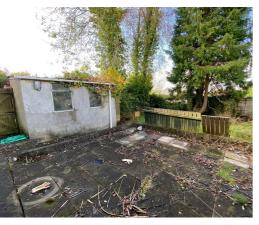

to access the rear garden. A range of wall & electric hob with extractor fan

above, oven, plumbing for a washing machine, tiled for splash back, spotlights to the ceiling, laminated flooring, radiator.

#### Bathroom (9' 08" x 5' 04" ) or (2.95m x 1.63m)

Frosted window to the rear, panelled bath with shower over, wall mounted hand basin, low-level WC, partially tiled walls, radiator.

Bedroom 1 (13' 00" x 11' 09" ) or (3.96m x 3.58m)
Window to the rear, wall mounted gas central heating boiler, laminated flooring, storage cupboard, radiator.

### Bedroom 2 (12' 11" x 9' 06" ) or (3.94m x 2.90m)

Window to the front, laminated flooring, radiator.

#### **External**

#### Services

Mains drainage, mains gas, mains electricity, mains water

#### **Tenure**

Leasehold

#### **Council Tax**







Clee, Tompkinson & Francis, (CTF) their clients and any joint agents give notice that 1: They are not authorised to make or give any representations or warranties in relation to the property either here or elsewhere, either on their own behalf or on behalf of their client or otherwise. They assume no responsibility for any statement that may be made in these particulars. These particulars do not form part of any offer or contract and must not be relied upon as statements or representations of fact. 2: Any areas, measurements or distances are approximate and no responsibility is taken for any error, omission, or miss-statement. The floor plan, text and photographs are for guidance and illustrative purposes only and are not necessarily comprehensive. 3: It should not be assumed that th