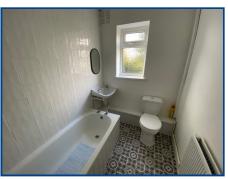

#### Bathroom (9' 08" x 5' 04" ) or (2.95m x 1.63m)

Frosted window to the rear, panelled bath with shower over, wall mounted hand basin, low-level WC, partially tiled walls, radiator.

Bedroom 1 (13' 00" x 11' 09" ) or (3.96m x 3.58m)
Window to the rear, wall mounted gas central heating boiler, laminated flooring, storage cupboard, radiator.