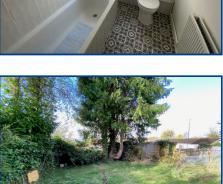

#### Bathroom (9' 08" x 5' 04" ) or (2.95m x 1.63m)

Frosted window to the rear, panelled bath with shower over, wall mounted hand basin, low-level WC, partially tiled walls, radiator.

Bedroom 1 (13' 00" x 11' 09" ) or (3.96m x 3.58m)
Window to the rear, wall mounted gas central heating boiler, laminated flooring, storage cupboard, radiator.