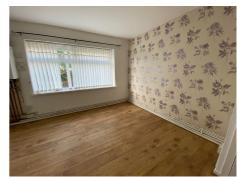

## Lounge (13' 10" x 12' 10" ) or (4.22m x 3.91m)

Window to the front, wooden fire surround with inset electric fire, radiator.