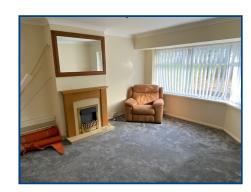

## Lounge (13' 10" x 12' 10" ) or (4.22m x 3.91m)

Window to the front, wooden fire surround with inset electric fire, radiator.