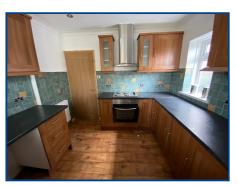

#### Kitchen (9' 08" x 9' 07") or (2.95m x 2.92m)

Window to the side & rear, door to access the rear garden. A range of wall & electric hob with extractor fan

above, oven, plumbing for a washing machine, tiled for splash back, spotlights to the ceiling, laminated flooring, radiator.