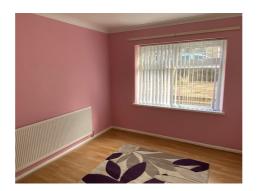

### Bedroom 2 (12' 11" x 9' 06" ) or (3.94m x 2.90m)

Window to the front, laminated flooring, radiator.