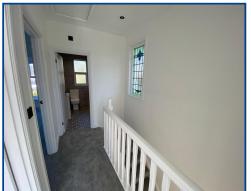

First Floor Accomodation (9' 8" x 6' 2") or (2.94m x 1.89m)

Window to the side, access to loft. Doors leading to.

Bedroom 1 (12' 1" x 11' 9") or (3.69m x 3.58m)

Bay window to front, radiator.

Bedroom 2 (12' 11" x 11' 5") or (3.94m x 3.47m)