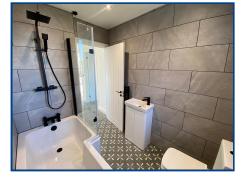

Bay windows to the rear, radiator.

Bedroom 3 (7' 5" x 6' 2") or (2.26m x 1.87m)

Window to rear, radiator.

Bathroom (7' 7" x 5' 10") or (2.32m x 1.78m)

Frosted window to the rear, panelled bath with shower over, vanity hand basin, WC, extractor fan, radiator, tiled walls and flooring.