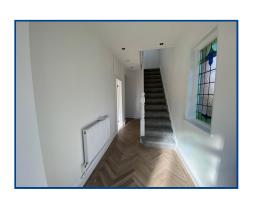

Don't miss out on the

opportunity to make this outstanding property your future home. Call today to schedule a viewing.

Porch (4' 5" x 5' 0") or (1.35m x 1.53m)

Entrance to porch, stained glass windows, parquet luxury vinyl tiled flooring throughout ground floor.

Hallway (16' 0" x 5' 11") or (4.87m x 1.81m)

Stained glass window to side, under stairs storage, radiator.

Lounge (12' 3" x 10' 11") or (3.74m x 3.34m)

Curved bay windows to front, radiator.

Kitchen/Diner (17' 9" x 15' 9") or (5.40m x 4.80m)