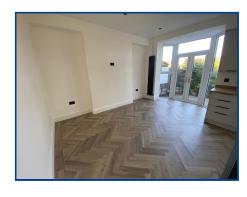

Hallway (16' 0" x 5' 11") or (4.87m x 1.81m)

Stained glass window to side, under stairs storage, radiator.

Lounge (12' 3" x 10' 11") or (3.74m x 3.34m)

Curved bay windows to front, radiator.

Kitchen/Diner (17' 9" x 15' 9") or (5.40m x 4.80m)

French patio doors opening to enclosed rear garden, window to the side. A range of wall & base fitted units with work top over, sink unit, integrated fridge, freezer, dishwasher, hob, oven with extractor fan above. Plumbing for washing machine, radiator.