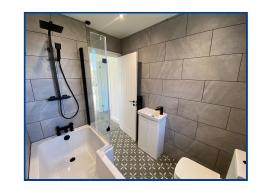

Bay windows to the rear, radiator.

Bedroom 3 (7' 5" x 6' 2") or (2.26m x 1.87m)

Window to rear, radiator.

Bathroom (7' 7" x 5' 10") or (2.32m x 1.78m)

Frosted window to the rear, panelled bath with shower over, vanity hand basin, WC, extractor fan, radiator, tiled walls and flooring.