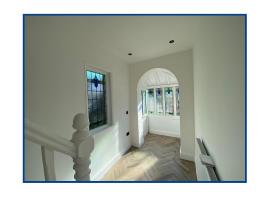

Hallway (16' 0" x 5' 11") or (4.87m x 1.81m)

Stained glass window to side, under stairs storage, radiator.

Lounge (12' 3" x 10' 11") or (3.74m x 3.34m)

Curved bay windows to front, radiator.

Kitchen/Diner (17' 9" x 15' 9") or (5.40m x 4.80m)