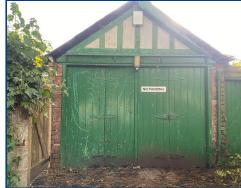

Externally, the property offers a low maintenance frontage with a lush lawn area, side access to a generous enclosed rear garden complete with a patio seating area and outdoor WC, and rear access to a single garage. This impressive home has been fully renovated to an exceptional standard, ensuring a high quality finish throughout.

### **External**

Low maintenance frontage with lawn area. Side access leading to spacious enclosed rear garden with patio seating area. Outdoor WC, single garage to the rear.

**Broadband and Mobile phone** 