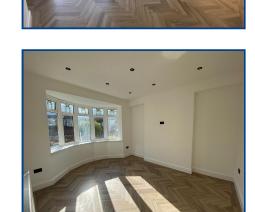

Don't miss out on the

opportunity to make this outstanding property your future home. Call today to schedule a viewing.

Porch (4' 5" x 5' 0") or (1.35m x 1.53m)

Entrance to porch, stained glass windows, parquet luxury vinyl tiled flooring throughout ground floor.

Hallway (16' 0" x 5' 11") or (4.87m x 1.81m)

Stained glass window to side, under stairs storage, radiator.

Lounge (12' 3" x 10' 11") or (3.74m x 3.34m)

Curved bay windows to front, radiator.

Kitchen/Diner (17' 9" x 15' 9") or (5.40m x 4.80m)

First Floor Accomodation (9' 8" x 6' 2") or (2.94m x 1.89m)

Window to the side, access to loft. Doors leading to.

Bedroom 1 (12' 1" x 11' 9") or (3.69m x 3.58m)

Bay window to front, radiator.

Bedroom 2 (12' 11" x 11' 5") or (3.94m x 3.47m)