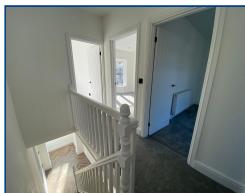

Hallway (16' 0" x 5' 11") or (4.87m x 1.81m)

Stained glass window to side, under stairs storage, radiator.

Lounge (12' 3" x 10' 11") or (3.74m x 3.34m)

Curved bay windows to front, radiator.

Kitchen/Diner (17' 9" x 15' 9") or (5.40m x 4.80m)

First Floor Accomodation (9' 8" x 6' 2") or (2.94m x 1.89m)

Window to the side, access to loft. Doors leading to.

Bedroom 1 (12' 1" x 11' 9") or (3.69m x 3.58m)

Bay window to front, radiator.

Bedroom 2 (12' 11" x 11' 5") or (3.94m x 3.47m)