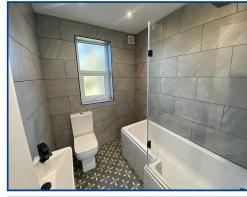

Bay windows to the rear, radiator.

Bedroom 3 (7' 5" x 6' 2") or (2.26m x 1.87m)

Window to rear, radiator.

Bathroom (7' 7" x 5' 10") or (2.32m x 1.78m)

Frosted window to the rear, panelled bath with shower over, vanity hand basin, WC, extractor fan, radiator, tiled walls and flooring.