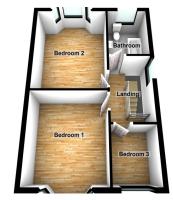

First Floor Accomodation (9' 8" x 6' 2") or (2.94m x 1.89m)

Window to the side, access to loft. Doors leading to.

Bedroom 1 (12' 1" x 11' 9") or (3.69m x 3.58m)

Bay window to front, radiator.

Bedroom 2 (12' 11" x 11' 5") or (3.94m x 3.47m)

Bay windows to the rear, radiator.

Bedroom 3 (7' 5" x 6' 2") or (2.26m x 1.87m)

Window to rear, radiator.

Bathroom (7' 7" x 5' 10") or (2.32m x 1.78m)

Frosted window to the rear, panelled bath with shower over, vanity hand basin, WC, extractor fan, radiator, tiled walls and flooring.