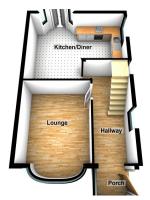

Don't miss out on the

opportunity to make this outstanding property your future home. Call today to schedule a viewing.

Porch (4' 5" x 5' 0") or (1.35m x 1.53m)

Entrance to porch, stained glass windows, parquet luxury vinyl tiled flooring throughout ground floor.

Hallway (16' 0" x 5' 11") or (4.87m x 1.81m)

Stained glass window to side, under stairs storage, radiator.

Lounge (12' 3" x 10' 11") or (3.74m x 3.34m)

Curved bay windows to front, radiator.

Kitchen/Diner (17' 9" x 15' 9") or (5.40m x 4.80m)

French patio doors opening to enclosed rear garden, window to the side. A range of wall & base fitted units with work top over, sink unit, integrated fridge, freezer, dishwasher, hob, oven with extractor fan above. Plumbing for washing machine, radiator.