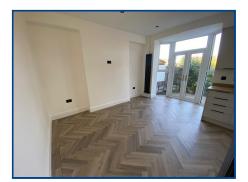

Lounge (12' 3" x 10' 11") or (3.74m x 3.34m)

Curved bay windows to front, radiator.

Kitchen/Diner (17' 9" x 15' 9") or (5.40m x 4.80m)

French patio doors opening to enclosed rear garden, window to the side. A range of wall & base fitted units with work top over, sink unit, integrated fridge, freezer, dishwasher, hob, oven with extractor fan above. Plumbing for washing machine, radiator.