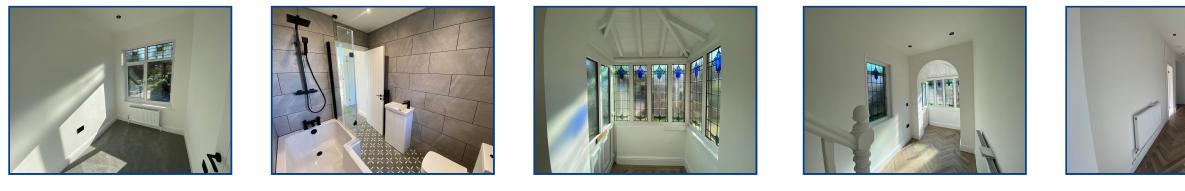

### Porch (4' 5" x 5' 0") or (1.35m x 1.53m)

Entrance to porch, stained glass windows, parquet luxury vinyl tiled flooring throughout ground floor.

Hallway (16' 0" x 5' 11") or (4.87m x 1.81m)

Stained glass window to side, under stairs storage, radiator.

#### First Floor Accomodation (9' 8" x 6' 2") or (2.94m x 1.89m)

Window to the side, access to loft. Doors leading to.

Bedroom 1 (12' 1" x 11' 9") or (3.69m x 3.58m)

Bay window to front, radiator.

Bedroom 2 (12' 11" x 11' 5") or (3.94m x 3.47m)

Bay windows to the rear, radiator.

Bedroom 3 (7' 5" x 6' 2") or (2.26m x 1.87m)

Window to rear, radiator.

## Bathroom (7' 7" x 5' 10") or (2.32m x 1.78m)

Frosted window to the rear, panelled bath with shower over, vanity hand basin, WC, extractor fan, radiator, tiled walls and flooring.

**www.ctf-uk.com** Selling and letting property throughout South, Mid & West Wales