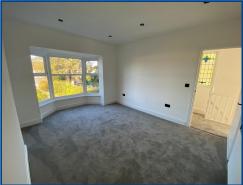

Lounge (12' 3" x 10' 11") or (3.74m x 3.34m)

Curved bay windows to front, radiator.

Kitchen/Diner (17' 9" x 15' 9") or (5.40m x 4.80m)

French patio doors opening to enclosed rear garden, window to the side. A range of wall & base fitted units with work top over, sink unit, integrated fridge, freezer, dishwasher, hob, oven with extractor fan above. Plumbing for washing machine, radiator.