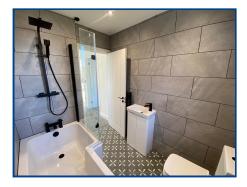

## Bathroom (7' 7" x 5' 10") or (2.32m x 1.78m)

Frosted window to the rear, panelled bath with shower over, vanity hand basin, WC, extractor fan, radiator, tiled walls and flooring.

**www.ctf-uk.com** Selling and letting property throughout South, Mid & West Wales