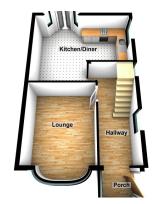

### Porch (4' 5" x 5' 0") or (1.35m x 1.53m)

Entrance to porch, stained glass windows, parquet luxury vinyl tiled flooring throughout ground floor.

Hallway (16' 0" x 5' 11") or (4.87m x 1.81m)

Stained glass window to side, under stairs storage, radiator.

Lounge (12' 3" x 10' 11") or (3.74m x 3.34m)

Curved bay windows to front, radiator.

Kitchen/Diner (17' 9" x 15' 9") or (5.40m x 4.80m)

French patio doors opening to enclosed rear garden, window to the side. A range of wall & base fitted units with work top over, sink unit, integrated fridge, freezer, dishwasher, hob, oven with extractor fan above. Plumbing for washing machine, radiator.