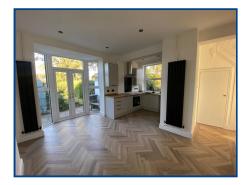

Lounge (12' 3" x 10' 11") or (3.74m x 3.34m)

Curved bay windows to front, radiator.

Kitchen/Diner (17' 9" x 15' 9") or (5.40m x 4.80m)

French patio doors opening to enclosed rear garden, window to the side. A range of wall & base fitted units with work top over, sink unit, integrated fridge, freezer, dishwasher, hob, oven with extractor fan above. Plumbing for washing machine, radiator.