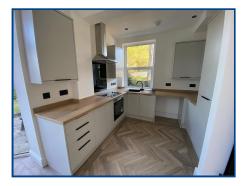

Lounge (12' 3" x 10' 11") or (3.74m x 3.34m)

Curved bay windows to front, radiator.

Kitchen/Diner (17' 9" x 15' 9") or (5.40m x 4.80m)

French patio doors opening to enclosed rear garden, window to the side. A range of wall & base fitted units with work top over, sink unit, integrated fridge, freezer, dishwasher, hob, oven with extractor fan above. Plumbing for washing machine, radiator.