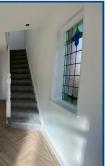

### Porch (4' 5" x 5' 0") or (1.35m x 1.53m)

Entrance to porch, stained glass windows, parquet luxury vinyl tiled flooring throughout ground floor.

Hallway (16' 0" x 5' 11") or (4.87m x 1.81m)

Stained glass window to side, under stairs storage, radiator.