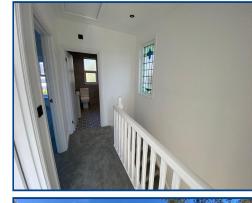

### Porch (4' 5" x 5' 0") or (1.35m x 1.53m)

Entrance to porch, stained glass windows, parquet luxury vinyl tiled flooring throughout ground floor.

Hallway (16' 0" x 5' 11") or (4.87m x 1.81m)

Stained glass window to side, under stairs storage, radiator.