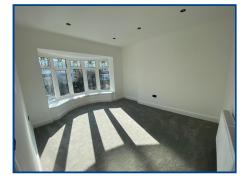

Lounge (12' 3" x 10' 11") or (3.74m x 3.34m)

Curved bay windows to front, radiator.

Kitchen/Diner (17' 9" x 15' 9") or (5.40m x 4.80m)

French patio doors opening to enclosed rear garden, window to the side. A range of wall & base fitted units with work top over, sink unit, integrated fridge, freezer, dishwasher, hob, oven with extractor fan above. Plumbing for washing machine, radiator.