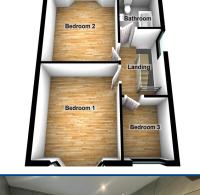

#### First Floor Accomodation (9' 8" x 6' 2") or (2.94m x 1.89m)

Window to the side, access to loft. Doors leading to.

Bedroom 1 (12' 1" x 11' 9") or (3.69m x 3.58m)

Bay window to front, radiator.

Bedroom 2 (12' 11" x 11' 5") or (3.94m x 3.47m)

Bay windows to the rear, radiator.

Bedroom 3 (7' 5" x 6' 2") or (2.26m x 1.87m)

Window to rear, radiator.

## Bathroom (7' 7" x 5' 10") or (2.32m x 1.78m)

Frosted window to the rear, panelled bath with shower over, vanity hand basin, WC, extractor fan, radiator, tiled walls and flooring.

**www.ctf-uk.com** Selling and letting property throughout South, Mid & West Wales