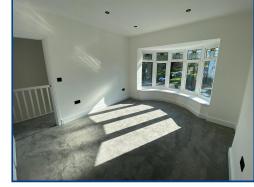

Lounge (12' 3" x 10' 11") or (3.74m x 3.34m)

Curved bay windows to front, radiator.

Kitchen/Diner (17' 9" x 15' 9") or (5.40m x 4.80m)

French patio doors opening to enclosed rear garden, window to the side. A range of wall & base fitted units with work top over, sink unit, integrated fridge, freezer, dishwasher, hob, oven with extractor fan above. Plumbing for washing machine, radiator.