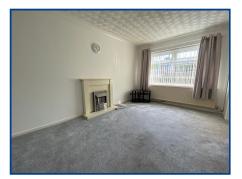

### Lounge (14' 11" x 10' 04" ) or (4.55m x 3.15m)

Window to the front, feature fire surround with inset electric fire. radiator.