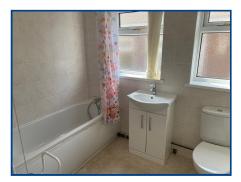

#### Family Bathroom (8' 03" x 6' 10") or (2.51m x 2.08m)

Frosted windows to the side, panelled bath, vanity hand basin, low-level WC, partially tiled walls, radiator.