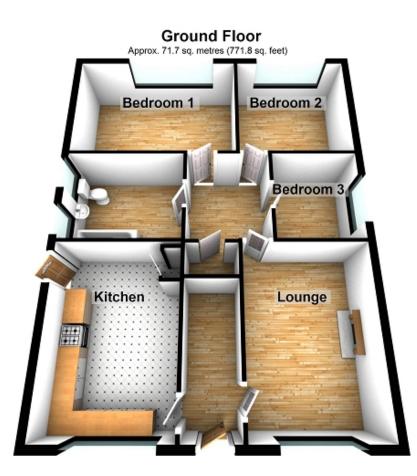

Total area: approx. 71.7 sq. metres (771.8 sq. feet)

#### Entrance Hall (7' 08" x 4' 03") or (2.34m x 1.30m)

Entrance to hallway. Doors leading to.

### Lounge (14' 11" x 10' 04" ) or (4.55m x 3.15m)

Window to the front, feature fire surround with inset electric fire. radiator.

#### Kitchen/Diner (14' 06" x 10' 00" ) or (4.42m x 3.05m)

Window to the front, a range of wall & base fitted units with work top over, sink unit, gas cooker with extractor fan above,

plumbing for a washing machine, partially tiled walls, radiator.

## Inner Hallway (8' 00" x 5' 08" ) or (2.44m x 1.73m)

Storage cupboard housing gas central heating boiler, attic entrance.

#### Family Bathroom (8' 03" x 6' 10") or (2.51m x 2.08m)

Frosted windows to the side, panelled bath, vanity hand basin, low-level WC, partially tiled walls, radiator.

## Bedroom One (11' 11" x 9' 11" ) or (3.63m x 3.02m)

Window to the rear, radiator.

www.ctf-uk.com

Bedroom Two (10' 00" x 9' 10" ) or (3.05m x 3.00m) Window to the rear, radiator.

Bedroom Three (8' 10" x 7' 11" ) or (2.69m x 2.41m) Window to the side, radiator.