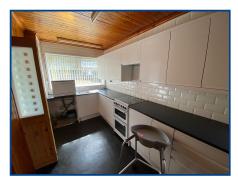

#### Kitchen/Diner (14' 06" x 10' 00" ) or (4.42m x 3.05m)

Window to the front, a range of wall & base fitted units with work top over, sink unit, gas cooker with extractor fan above,

plumbing for a washing machine, partially tiled walls, radiator.