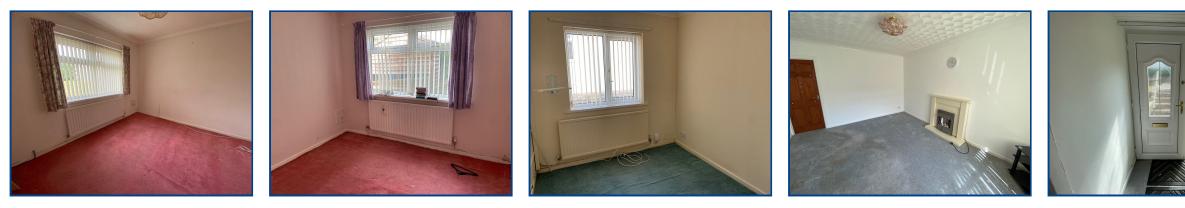

### Lounge (14' 11" x 10' 04" ) or (4.55m x 3.15m)

Window to the front, feature fire surround with inset electric fire. radiator.

## Bedroom One (11' 11" x 9' 11" ) or (3.63m x 3.02m)

Window to the rear, radiator.

www.ctf-uk.com

Bedroom Two (10' 00" x 9' 10" ) or (3.05m x 3.00m) Window to the rear, radiator.

Bedroom Three (8' 10" x 7' 11" ) or (2.69m x 2.41m) Window to the side, radiator.