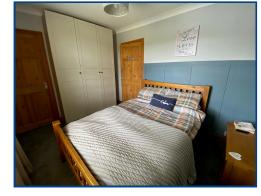

# Bedroom One (13' 04" x 9' 0") or (4.06m x 2.74m)

Sash window to the front, storage cupboard, radiator.