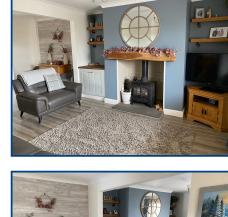

# Entrance Hallway (12' 09" x 3' 08") or (3.89m x 1.12m)

Entrance to hall, staircase leading to the 1st floor, tiled flooring, radiator. Door leading to.

Lounge (12' 08" x 12' 02") or (3.86m x 3.71m) Sash window to the front, wooden mantel with free standing multi fuel fire on flagstone hearth radiator. Laminated flooring. Opening to.

# Dining Area (16' 09" x 8' 07") or (5.11m x 2.62m)

Window to the side, under stairs storage cupboard which houses the gas central heating boiler, radiator.

Kitchen (11' 10" x 9' 10" ) or (3.61m x 3.00m) A range of wall & base fitted units with work top over, sink unit, electric hob with extractor fan above, electric oven, tiled for splash back. Integrated fridge freezer, spotlights to the ceiling. Tiled flooring with under floor heating. French doors opening to the rear garden on