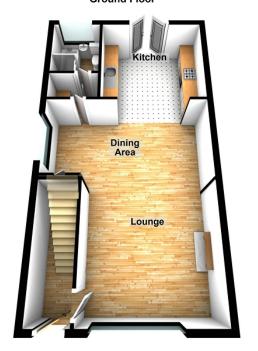

# Entrance Hallway (12' 09" x 3' 08") or (3.89m x 1.12m)

Entrance to hall, staircase leading to the 1st floor, tiled flooring, radiator. Door leading to.

Lounge (12' 08" x 12' 02") or (3.86m x 3.71m) Sash window to the front, wooden mantel with free standing multi fuel fire on flagstone hearth radiator. Laminated flooring. Opening to.

# Dining Area (16' 09" x 8' 07") or (5.11m x 2.62m)

Window to the side, under stairs storage cupboard which houses the gas central heating boiler, radiator.

Kitchen (11' 10" x 9' 10" ) or (3.61m x 3.00m) A range of wall & base fitted units with work top over, sink unit, electric hob with extractor fan above, electric oven, tiled for splash back. Integrated fridge freezer, spotlights to the ceiling. Tiled flooring with under floor heating. French doors opening to the rear garden on

### Utility Room (5' 04" x 3' 0") or (1.63m x 0.91m)

Work top with base fitted units, space for a tumble dryer.

# Bathroom (6' 06" x 5' 04") or (1.98m x 1.63m)

Frosted window to the rear, panelled bath, shower cubicle, hand basin, low-level WC. Partially tiled walls.