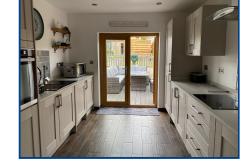

# Dining Area (16' 09" x 8' 07") or (5.11m x 2.62m)

Window to the side, under stairs storage cupboard which houses the gas central heating boiler, radiator.

Kitchen (11' 10" x 9' 10" ) or (3.61m x 3.00m) A range of wall & base fitted units with work top over, sink unit, electric hob with extractor fan above, electric oven, tiled for splash back. Integrated fridge freezer, spotlights to the ceiling. Tiled flooring with under floor heating. French doors opening to the rear garden on