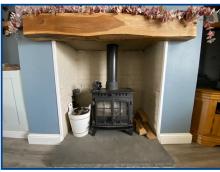

# Entrance Hallway (12' 09" x 3' 08") or (3.89m x 1.12m)

Entrance to hall, staircase leading to the 1st floor, tiled flooring, radiator. Door leading to.

Lounge (12' 08" x 12' 02") or (3.86m x 3.71m) Sash window to the front, wooden mantel with free standing multi fuel fire on flagstone hearth radiator. Laminated flooring. Opening to.