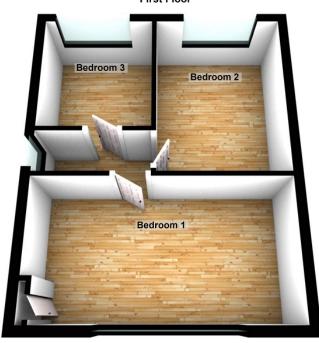

# First Floor Accommodation (7' 09" x 2' 10" ) or (2.36m x 0.86m)

Frosted window to the side. Doors leading to.

# Bedroom One (13' 04" x 9' 0") or (4.06m x 2.74m)

Sash window to the front, storage cupboard, radiator.

# Bedroom Two (11' 06" x 8' 09" ) or (3.51m x 2.67m)

Window to the rear, radiator.

Bedroom Three (8' 04" x 7' 08" ) or (2.54m x 2.34m)

Window to the rear, radiator.