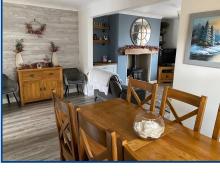

# Dining Area (16' 09" x 8' 07") or (5.11m x 2.62m)

Window to the side, under stairs storage cupboard which houses the gas central heating boiler, radiator.

Kitchen (11' 10" x 9' 10" ) or (3.61m x 3.00m) A range of wall & base fitted units with work top over, sink unit, electric hob with extractor fan above, electric oven, tiled for splash back. Integrated fridge freezer, spotlights to the ceiling. Tiled flooring with under floor heating. French doors opening to the rear garden on