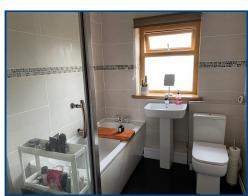

# Bathroom (6' 06" x 5' 04") or (1.98m x 1.63m)

Frosted window to the rear, panelled bath, shower cubicle, hand basin, low-level WC. Partially tiled walls.