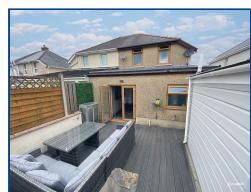

#### **External**

Low maintenance frontage with off road parking to the front of the property & side gated access to the rear garden.

Spacious garden offering decked seating area with loose stone pathway leading to lawn, further garden area with artificial grass. The garden also benefits from a timber shed with log store. External water supply available & lighting.

Outbuilding 10'6 x 8'9

With power & lighting.

Play room / office 22'10 x 12'7

Windows to the front & side, fully insulated with new roof. Spotlights to the ceiling with wall mounted electric radiator.