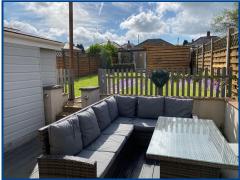

#### **External**

Low maintenance frontage with off road parking to the front of the property & side gated access to the rear garden.

Spacious garden offering decked seating area with loose stone pathway leading to lawn, further garden area with artificial grass. The garden also benefits from a timber shed with log store. External water supply available & lighting.