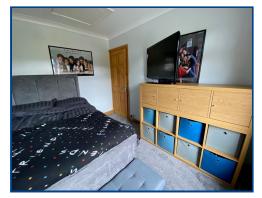

# Bedroom Two (11' 06" x 8' 09" ) or (3.51m x 2.67m)

Window to the rear, radiator.

Bedroom Three (8' 04" x 7' 08" ) or (2.54m x 2.34m)

Window to the rear, radiator.