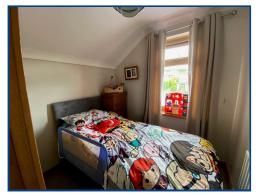

# Bedroom Two (11' 06" x 8' 09" ) or (3.51m x 2.67m)

Window to the rear, radiator.

Bedroom Three (8' 04" x 7' 08" ) or (2.54m x 2.34m)

Window to the rear, radiator.