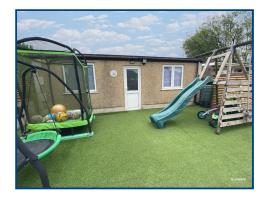

#### **External**

Low maintenance frontage with off road parking to the front of the property & side gated access to the rear garden.

Spacious garden offering decked seating area with loose stone pathway leading to lawn, further garden area with artificial grass. The garden also benefits from a timber shed with log store. External water supply available & lighting.

Outbuilding 10'6 x 8'9

With power & lighting.

Play room / office 22'10 x 12'7

Windows to the front & side, fully insulated with new roof. Spotlights to the ceiling with wall mounted electric radiator.