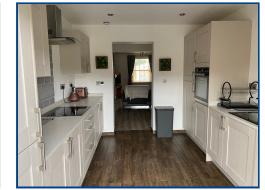

# Dining Area (16' 09" x 8' 07") or (5.11m x 2.62m)

Window to the side, under stairs storage cupboard which houses the gas central heating boiler, radiator.

Kitchen (11' 10" x 9' 10" ) or (3.61m x 3.00m) A range of wall & base fitted units with work top over, sink unit, electric hob with extractor fan above, electric oven, tiled for splash back. Integrated fridge freezer, spotlights to the ceiling. Tiled flooring with under floor heating. French doors opening to the rear garden on