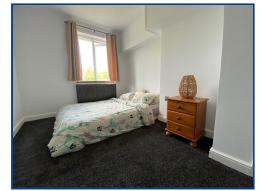

### Bedroom 2 (13' 01" x 7' 09") or (3.99m x 2.36m)

Window to rear, radiator, storage cupboard housing gas combi boiler.

### Bedroom 3 (9' 09" x 7' 04") or (2.97m x 2.24m)

Window to rear, radiator, laminated flooring.