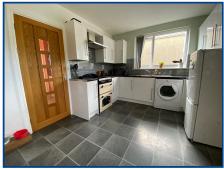

# Kitchen/Diner (29' 10" x 49' 10") or (9.10m x 15.20m)

A range of wall and base fitted units with work tops over, sink unit, space for a tumble dryer, electric cooker with extractor fan over, radiator. Window to side and rear which offer an abundance of natural sunlight.