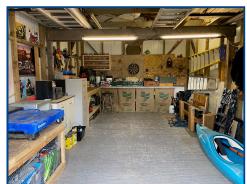

Workshop - 22'2 x 13'10 ft.

Work top space, insulated throughout, electric power points.