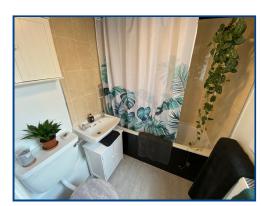

### Bathroom (5' 11" x 5' 04" ) or (1.80m x 1.63m)

Frosted window to side, panelled bath, wash hand basin, WC, partially tiled walls, radiator.