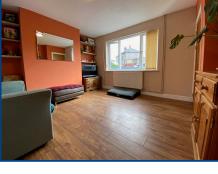

### Lounge (11' 09" x 13' 04" ) or (3.58m x 4.06m)

Window to front, laminated flooring, radiator, under stairs storage cupboard.