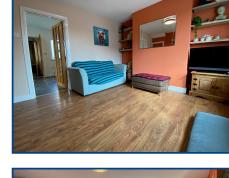

### Lounge (11' 09" x 13' 04" ) or (3.58m x 4.06m)

Window to front, laminated flooring, radiator, under stairs storage cupboard.