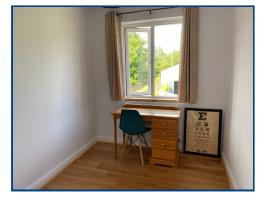

### Bedroom 3 (9' 09" x 7' 04") or (2.97m x 2.24m)

Window to rear, radiator, laminated flooring.