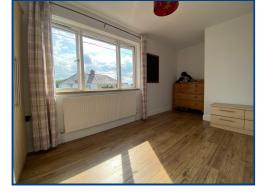

# Bedroom 1 (16' 09" x 9' 03") or (5.11m x 2.82m)

Window to front, laminated flooring, radiator.