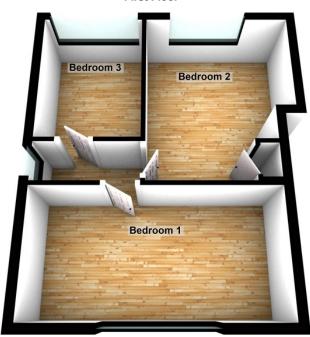

#### 1st Floor Landing

Window to side, loft access, doors leading to;

# Bedroom 1 (16' 09" x 9' 03") or (5.11m x 2.82m)

Window to front, laminated flooring, radiator.

### Bedroom 2 (13' 01" x 7' 09") or (3.99m x 2.36m)

Window to rear, radiator, storage cupboard housing gas combi boiler.

### Bedroom 3 (9' 09" x 7' 04") or (2.97m x 2.24m)

Window to rear, radiator, laminated flooring.