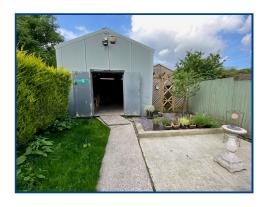

#### **EXTERNALLY**

Low maintenance frontage with side access to the rear garden.

Enclosed low maintenance spacious rear garden with mature shrubs, loose bark pathway leading to greenhouse & chicken coup.

Workshop - 22'2 x 13'10 ft.

Work top space, insulated throughout, electric power points.