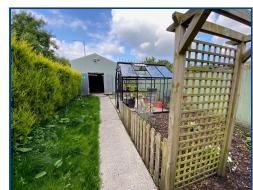

#### **EXTERNALLY**

Low maintenance frontage with side access to the rear garden.

Enclosed low maintenance spacious rear garden with mature shrubs, loose bark pathway leading to greenhouse & chicken coup.

Workshop - 22'2 x 13'10 ft.

Work top space, insulated throughout, electric power points.