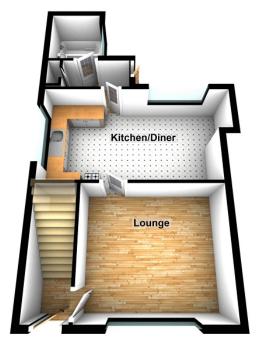

#### **Entrance Hall**

Entrance to hall, staircase leading to the 1st floor, radiator.

### Lounge (11' 09" x 13' 04" ) or (3.58m x 4.06m)

Window to front, laminated flooring, radiator, under stairs storage cupboard.

# Kitchen/Diner (29' 10" x 49' 10") or (9.10m x 15.20m)

A range of wall and base fitted units with work tops over, sink unit, space for a tumble dryer, electric cooker with extractor fan over, radiator. Window to side and rear which offer an abundance of natural sunlight.

#### **Inner Hall**

Storage cupboard housing with plumbing for a washing machine. Door leading to bathroom & access to the rear garden.

### Bathroom (5' 11" x 5' 04" ) or (1.80m x 1.63m)

Frosted window to side, panelled bath, wash hand basin, WC, partially tiled walls, radiator.