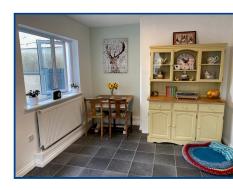

# Kitchen/Diner (29' 10" x 49' 10") or (9.10m x 15.20m)

A range of wall and base fitted units with work tops over, sink unit, space for a tumble dryer, electric cooker with extractor fan over, radiator. Window to side and rear which offer an abundance of natural sunlight.