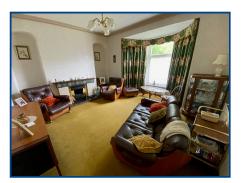

#### Lounge (13' 09" x 11' 07" ) or (4.19m x 3.53m)

Bay window to the front, with original coving, feature fireplace with gas open fire on tiled hearth, radiator.