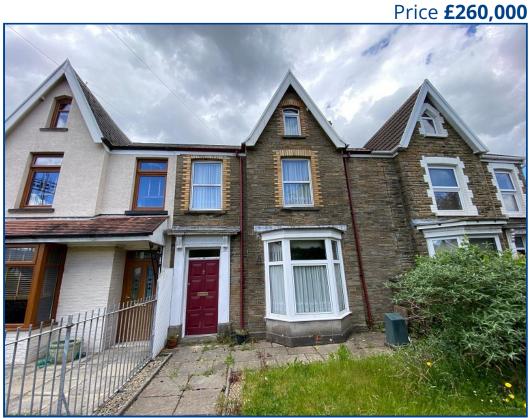

**Gnoll Park Road** Neath **Neath Port Talbot.** 

- MID TERRACED VICTORIAN PROPERTY
- 3 DOUBLE BEDROOMS
- 2 RECEPTION ROOMS
- KITCHEN / DINER
- UTILITY & CLOAKROOM
- GARAGE TO THE REAR
- REQUIRES MODERNISING THROUGHOUT
- CENTRALLY LOCATED
- MANY ORIGINAL FEATURES
- COUNCIL TAX BAND D

#### **General Description**

**SPACIOUS VICTORIAN MID TERRACE PROPERTY!** Centrally located walking distance from Neath Town Centre's amenities. Call us today to view.....

Tel: 01639 646 926

#### **Property Description**

SPACIOUS VICTORIAN MID TERRACE **PROPERTY!** 

Centrally located walking distance Neath Town Centre's from amenities. Property offers; Entrance to Porch, hallway, 2 Reception rooms, kitchen / diner, cloakroom & utility to the ground floor. 3 Double bedrooms & bathroom to the first floor. Externally the property offers front & rear garden with single garage. The period property does require modernising throughout, and retains many original features, with further potential for the new create а more owner to contemporary style. Conveniently located close to the town centre & benefiting from it's amenities. Viewing is highly recommended to appreciate property potential & location. Call us today to view.....