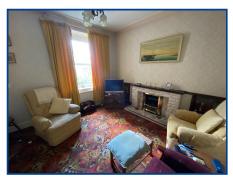

#### Sitting Room (12' 02" x 11' 04" ) or (3.71m x 3.45m)

Window to the rear, original coving, feature fireplace with open gas fire on tiled hearth, radiator.