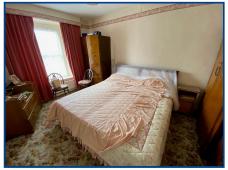

Tel: 01639 646 926

Bedroom One (11' 10" x 11' 05" ) or (3.61m x 3.48m) Window to the front, radiator.

#### Bedroom Two (11' 11" x 11' 07" ) or (3.63m x 3.53m)

Window to the rear, airing cupboard, radiator.

### Bedroom Three (14' 01" x 9' 10" ) or (4.29m x 3.00m)

Window to the rear, radiator.