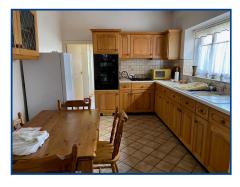

#### Kitchen/Diner (13' 08" x 9' 10" ) or (4.17m x 3.00m)

Window to the side, a range of wall & base fitted units, gas hob with extractor fan above, double oven & sink unit, under stairs storage cupboard, tiled for splash back, tiled flooring, radiator.