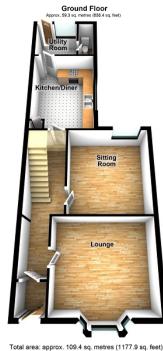

#### Porch (4' 0" x 3' 09") or (1.22m x 1.14m)

Entrance to Porch, tiled flooring. Door to.

#### Hallway (20' 01" x 5' 08" x 3' 10") or (6.12m x 1.73m x 1.17m)

Staircase leading to the 1st floor, original coving, radiator. Doors leading to.

#### Lounge (13' 09" x 11' 07" ) or (4.19m x 3.53m)

Bay window to the front, with original coving, feature fireplace with gas open fire on tiled hearth, radiator.

#### Sitting Room (12' 02" x 11' 04" ) or (3.71m x 3.45m)

Window to the rear, original coving, feature fireplace with open gas fire on tiled hearth, radiator.

#### Kitchen/Diner (13' 08" x 9' 10" ) or (4.17m x 3.00m)

Window to the side, a range of wall & base fitted units, gas hob with extractor fan above, double oven & sink unit, under stairs storage cupboard, tiled for splash back, tiled flooring, radiator.

## Utility Room (7' 00" x 6' 08" ) or (2.13m x 2.03m)

Door & window to the rear, giving access to the rear garden. Free standing gas central heating boiler, storage cupboards' s, plumbing fir a washing machine, partially tiled walls, tiled flooring.

### Cloakroom/W.C. (6' 07" x 2' 09" ) or (2.01m x 0.84m)

Frosted window to the rear, low-level WC, hand basin, tiled flooring.