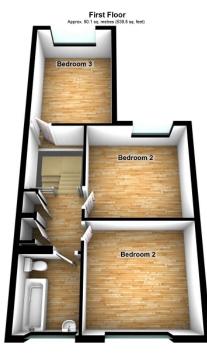

### **First Floor Accommodation**

Split landing area, with two storage cupboards, offering a staircase to the 2nd floor. Doors leading to.

www.ctf-uk.com

Selling and letting property throughout South, Mid & West Wales

Tel: 01639 646 926

Bedroom One (11' 10" x 11' 05" ) or (3.61m x 3.48m) Window to the front, radiator.

#### Bedroom Two (11' 11" x 11' 07" ) or (3.63m x 3.53m)

Window to the rear, airing cupboard, radiator.

### Bedroom Three (14' 01" x 9' 10" ) or (4.29m x 3.00m)

Window to the rear, radiator.